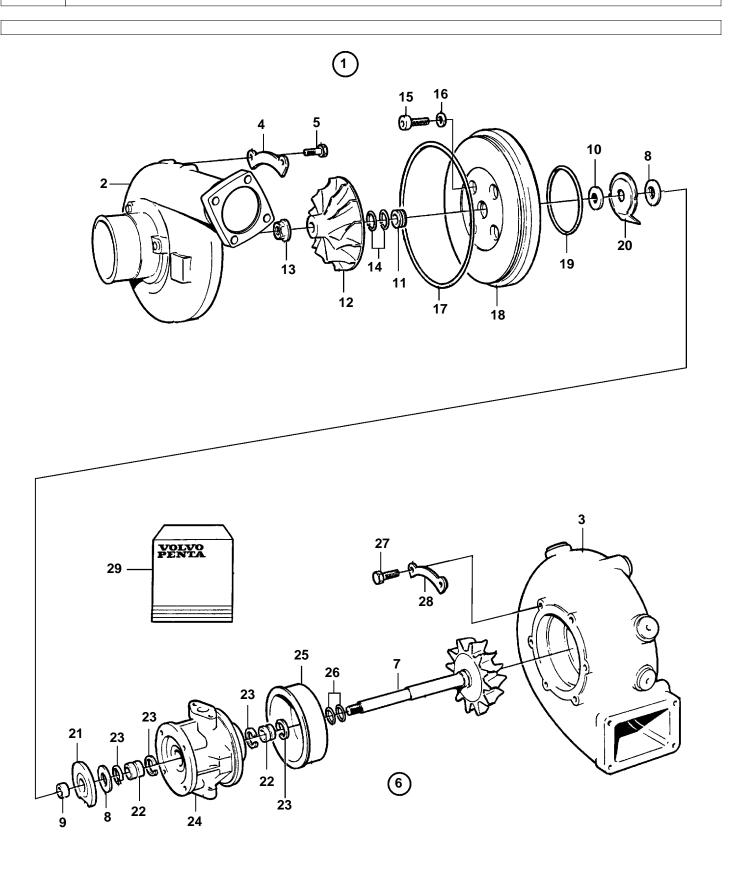

| REF      | PART NO. | QTY | DESCRIPTION                            | NOTES                                                                  |
|----------|----------|-----|----------------------------------------|------------------------------------------------------------------------|
|          | 222222   |     |                                        |                                                                        |
| 1        | 3826985  |     | Turbo                                  | - Cychongo unit                                                        |
| 2        | 3802080  | 1   | Turbocharger, exch  Compressor housing | Exchange unit                                                          |
| 3        |          |     | Turbine housing                        |                                                                        |
| 4        |          |     | Segment                                |                                                                        |
| 5        |          |     | · Screw                                | Included in repair kit 3830711.                                        |
|          |          |     |                                        |                                                                        |
| 6        |          | 1   | Rotor unit                             |                                                                        |
|          |          |     |                                        |                                                                        |
| 7        |          |     | · · Turbine rotor                      |                                                                        |
| 8        |          | 2   |                                        |                                                                        |
| 9        |          | 1   | · · Bushing                            |                                                                        |
| 10<br>11 |          |     | · · Oil deflector ring                 |                                                                        |
| 12       |          | 1   | Sealing ring     Compressor wheel      | ·                                                                      |
| 12       |          | I   | · · Compressor wheel                   |                                                                        |
| 13       |          | 1   | · · Nut                                | Left hand threads.                                                     |
| 14       |          |     | Piston ring                            | Included in repair kit 3830711.                                        |
| 15       |          | 4   | · · Screw                              | Included in repair kit 3830711.                                        |
| 16       |          | 4   |                                        | Included in repair kit 3830711.                                        |
| 17       | 849687   |     | · · O-ring                             | Included in repair kit 3830711.                                        |
| 18       |          | 1   |                                        |                                                                        |
| 19       |          | 1   |                                        | Included in repair kit 3830711.                                        |
| 20       |          |     | · · Oil deflector                      | Included in repair kit 3830711.                                        |
| 21       |          | 1   |                                        | Included in repair kit 3830711.                                        |
| 22       |          |     | · · Bushing                            | Included in repair kit 3830711.                                        |
| 23       |          | 4   |                                        | Included in repair kit 3830711.                                        |
| 24<br>25 |          | 1   | Bearing housing     Shield             |                                                                        |
| 26       |          |     | Piston ring                            | Included in repair kit 3830711.                                        |
| 27       |          |     | · Screw                                | Included in repair kit 3830711.                                        |
| 28       |          | 3   | Segment                                | Included in repair kit 3830711.                                        |
| 29       | 863765   | 1   | Repair kit                             | moladod ii i opaii kii oooo i i i                                      |
|          | 876804   | 1   | Gasket kit                             | For mounting of the turbocharger. Bring also 4 ea sealing ring 3825197 |
|          |          |     |                                        |                                                                        |