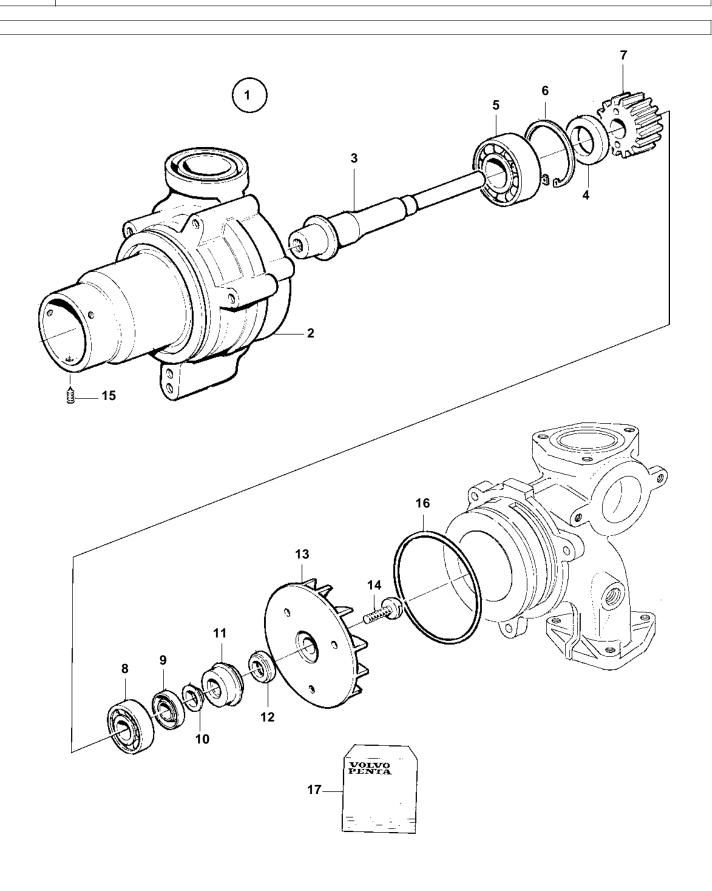

VOLVO PENTA

| REF | PART NO. | QTY | DESCRIPTION                      | NOTES                                                                                  |
|-----|----------|-----|----------------------------------|----------------------------------------------------------------------------------------|
|     |          |     | 3200 11011                       |                                                                                        |
|     |          |     |                                  |                                                                                        |
|     |          |     |                                  |                                                                                        |
| 1   | 8149980  | 1   | Circulation pump                 | SNXXXXXXXXX/24995 Overhaul kit is not stocked.                                         |
|     | 3803305  | 1   | Circ. pump, exch                 |                                                                                        |
|     |          |     |                                  | Exchange unit E.U=3803305                                                              |
|     |          |     |                                  |                                                                                        |
| 2   |          | 1   | <ul> <li>Housing</li> </ul>      |                                                                                        |
|     |          |     |                                  |                                                                                        |
| 3   | 1675920  | 1   | <ul> <li>Shaft</li> </ul>        | Included in kit 276636.                                                                |
| 4   | 1543906  | 1   | <ul> <li>Stop ring</li> </ul>    |                                                                                        |
|     |          |     |                                  |                                                                                        |
| 5   | 184526   | 1   |                                  |                                                                                        |
| 6   | 914537   | 1   |                                  | Included in kit 276636 Originally included in kit 270934, which is replaced by 276636. |
| 7   | 1543452  | 1   | Drive gear                       |                                                                                        |
|     |          |     |                                  |                                                                                        |
| 8   | 184828   | 1   | Roller bearing                   |                                                                                        |
|     |          |     | 0 "                              |                                                                                        |
| 9   | 958811   | 1   | Sealing ring                     | Included in kit 276636.                                                                |
|     |          |     |                                  |                                                                                        |
| 4.4 | 4070400  | 4   | 0 1: :                           | 1 1 1 1 1 1 0 7 0 0 0                                                                  |
| 11  | 1676432  | 1   | <ul> <li>Sealing ring</li> </ul> | Included in kit 276636.                                                                |
|     |          |     |                                  |                                                                                        |
| 40  | 4550004  | 4   | Lasa a Hala                      | Laste dad in 14 070000                                                                 |
| 13  | 1556331  | 1   |                                  | Included in kit 276636.                                                                |
| 14  | 1543188  | 1   | Screw                            | Included in kit 276636 Originally included in kit 270934, which is replaced by 276636. |
| 15  | 981268   | 3   | Set screw                        |                                                                                        |
| 15  | 961206   | 3   | • Set screw                      |                                                                                        |
|     |          |     |                                  |                                                                                        |
|     |          |     |                                  |                                                                                        |
|     |          |     |                                  |                                                                                        |
|     |          |     |                                  |                                                                                        |
|     |          |     |                                  |                                                                                        |
|     |          |     |                                  |                                                                                        |
|     |          |     |                                  |                                                                                        |
|     |          |     |                                  |                                                                                        |
|     |          |     |                                  |                                                                                        |
|     |          |     |                                  |                                                                                        |
|     |          |     |                                  |                                                                                        |
|     |          |     |                                  |                                                                                        |
|     |          |     |                                  |                                                                                        |
|     |          |     |                                  |                                                                                        |
|     |          |     |                                  |                                                                                        |
|     |          |     |                                  |                                                                                        |
|     |          |     |                                  |                                                                                        |
|     |          |     |                                  |                                                                                        |
|     |          |     |                                  |                                                                                        |
|     |          |     |                                  |                                                                                        |
|     |          |     |                                  |                                                                                        |
|     |          |     |                                  |                                                                                        |
|     |          |     |                                  |                                                                                        |
|     |          |     |                                  |                                                                                        |
|     |          |     |                                  |                                                                                        |
|     |          |     |                                  |                                                                                        |
|     |          |     |                                  |                                                                                        |
|     |          |     |                                  |                                                                                        |
|     |          |     |                                  |                                                                                        |
|     |          |     |                                  |                                                                                        |
|     |          |     |                                  |                                                                                        |
|     |          |     |                                  |                                                                                        |
|     |          |     |                                  |                                                                                        |
|     |          |     |                                  |                                                                                        |
|     |          |     |                                  |                                                                                        |