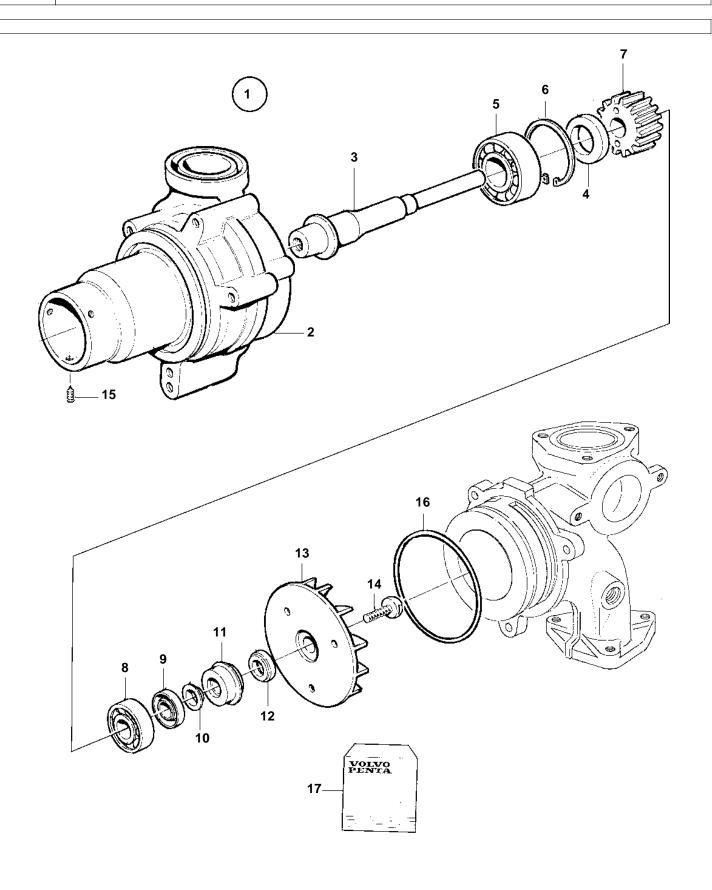

| REF      | PART NO.          | QTY | DESCRIPTION                | NOTES                                                                                                                                                                          |
|----------|-------------------|-----|----------------------------|--------------------------------------------------------------------------------------------------------------------------------------------------------------------------------|
| 1        | 1556330           | 1   | Water pump                 | SNXXXXXXXXX/12949-                                                                                                                                                             |
|          |                   |     |                            | SN-XXXXXXXXX/24994                                                                                                                                                             |
|          |                   |     |                            |                                                                                                                                                                                |
| 2        |                   | 1   | Housing                    |                                                                                                                                                                                |
|          |                   |     |                            |                                                                                                                                                                                |
| 3        | 1675920           | 1   |                            | Included in kit 276636.                                                                                                                                                        |
| 4<br>5   | 1543906<br>184744 | 1   | Stop ring     Ball bearing | Included in kit 276636 Originally included in kit 270934, which is replaced by 276636.                                                                                         |
|          | 104744            | 1   | - ball bearing             |                                                                                                                                                                                |
| 6        | 914537            | 1   |                            | Included in kit 276636 Originally included in kit 270934, which is replaced by 276636.                                                                                         |
| 7<br>8   | 1543452<br>184743 | 1   |                            | Included in kit 276636 Originally included in kit 270934, which is replaced by 276636.                                                                                         |
| 0        | 104740            | •   | remer bearing              | moladed in the 270000. Originally included in the 270004, which is replaced by 270000.                                                                                         |
| 0        | 050044            | 4   | On allia au aire au        | Included in 1th 070000                                                                                                                                                         |
| 9        | 958811            | 1   | Sealing ring               | Included in kit 276636.                                                                                                                                                        |
|          |                   |     |                            |                                                                                                                                                                                |
| 11       | 1676432           | 1   | Sealing ring               | Included in kit 276636.                                                                                                                                                        |
|          |                   |     |                            |                                                                                                                                                                                |
| 13       | 1556331           | 1   |                            | Included in kit 276636.                                                                                                                                                        |
| 14<br>15 | 1543188<br>968784 | 3   | Screw     Set screw        | Included in kit 276636 Originally included in kit 270934, which is replaced by 276636.  Included in kit 276636 Originally included in kit 270934, which is replaced by 276636. |
| 15       | 900704            | 3   | · Set screw                | included in kit 276636 Originally included in kit 270934, which is replaced by 276636.                                                                                         |
| 16       | 925096            | 1   | O-ring                     | Included in kit 276636 Originally included in kit 270934, which is replaced by 276636.                                                                                         |
| 17       | 276636            | 1   | Overhaul kit               |                                                                                                                                                                                |
|          |                   |     |                            |                                                                                                                                                                                |