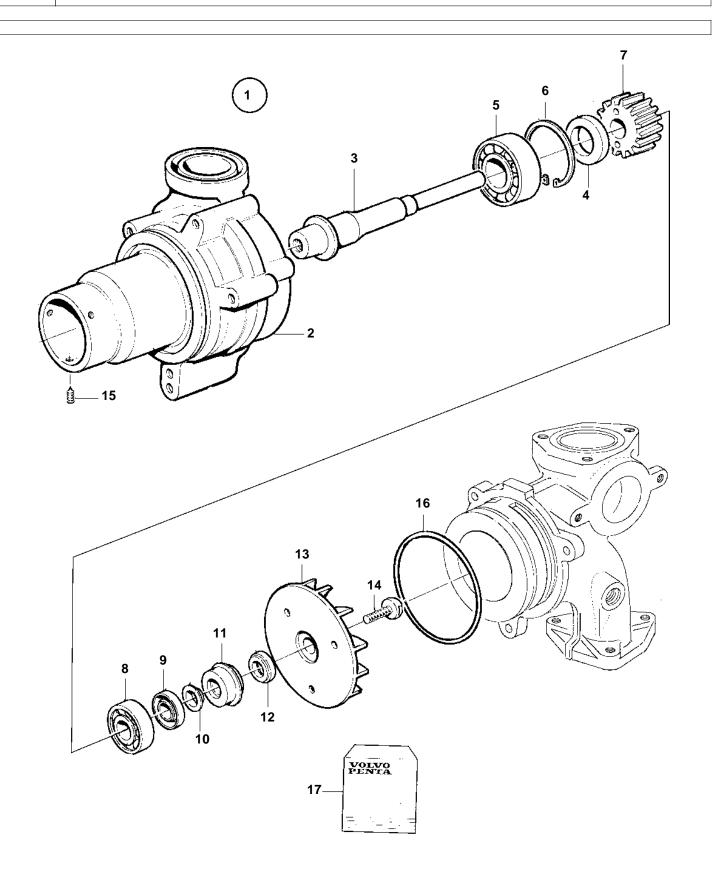

| REF | PART NO.          | QTY      | DESCRIPTION                                      | NOTES                                                                                                                         |
|-----|-------------------|----------|--------------------------------------------------|-------------------------------------------------------------------------------------------------------------------------------|
| 1   | 1543380           | 1        | Water pump                                       | SN-XXXXXXXXX/12948                                                                                                            |
|     |                   |          |                                                  |                                                                                                                               |
|     |                   |          |                                                  |                                                                                                                               |
|     |                   |          |                                                  |                                                                                                                               |
| 2   |                   | 1        | Housing                                          |                                                                                                                               |
|     |                   | <u>'</u> | - Housing                                        |                                                                                                                               |
| 3   |                   | 1        | Shaft                                            | REPLACED BY 1675920. Originally included in kit 270934, which is replaced by                                                  |
|     |                   |          |                                                  | 276636.                                                                                                                       |
|     |                   |          |                                                  |                                                                                                                               |
| 5   | 1543906<br>184744 | 1        | <ul><li>Stop ring</li><li>Ball bearing</li></ul> | Included in kit 276636 Originally included in kit 270934, which is replaced by 276636.                                        |
| 3   | 104744            | '        | · ball bearing                                   | included in kit 270030 Originally included in kit 270934, which is replaced by 270030.                                        |
| 6   | 914537            | 1        | Lock ring                                        | Included in kit 276636 Originally included in kit 270934, which is replaced by 276636.                                        |
| 7   | 1543452           | 1        | Drive gear                                       |                                                                                                                               |
| 8   | 184743            | 1        | Roller bearing                                   | Included in kit 276636 Originally included in kit 270934, which is replaced by 276636.                                        |
|     | 400740            | 4        | Caaling ving                                     | DEDI ACED BY 050044. Originally included in hit 070004 which is replaced by 070000                                            |
| 9   | 469749            | 1        | Sealing ring                                     | REPLACED BY 958811. Originally included in kit 270934, which is replaced by 276636.                                           |
| 10  | 70913             | 1        | Deflector                                        | Originally included in kit 270934, which is replaced by 276636.                                                               |
| 11  | 1545283           | 1        |                                                  | Originally included in kit 270934, which is replaced by 276636.                                                               |
|     |                   |          |                                                  |                                                                                                                               |
| 12  | 421306            | 1        |                                                  | Originally included in kit 270934, which is replaced by 276636.                                                               |
| 13  | 1543483           | 1        | Impeller                                         | Originally included in kit 270934, which is replaced by 276636 Replaced by 1pc impeller 1556331 and 1pc sealing ring 1676432. |
|     |                   |          |                                                  | impelier 100000 rand the sealing ting 1070402.                                                                                |
| 14  | 1543188           | 1        | • Screw                                          | Included in kit 276636 Originally included in kit 270934, which is replaced by 276636.                                        |
| 15  | 968784            | 3        |                                                  | Included in kit 276636 Originally included in kit 270934, which is replaced by 276636.                                        |
|     |                   |          |                                                  |                                                                                                                               |
| 16  | 925096            | 1        |                                                  | Included in kit 276636 Originally included in kit 270934, which is replaced by 276636.                                        |
| 17  |                   | 1        | Water pump kit                                   | REPLACED BY KIT 276636                                                                                                        |
|     |                   |          |                                                  |                                                                                                                               |
|     |                   |          |                                                  |                                                                                                                               |
|     |                   |          |                                                  |                                                                                                                               |
|     |                   |          |                                                  |                                                                                                                               |
|     |                   |          |                                                  |                                                                                                                               |
|     |                   |          |                                                  |                                                                                                                               |
|     |                   |          |                                                  |                                                                                                                               |
|     |                   |          |                                                  |                                                                                                                               |
|     |                   |          |                                                  |                                                                                                                               |
|     |                   |          |                                                  |                                                                                                                               |
|     |                   |          |                                                  |                                                                                                                               |
|     |                   |          |                                                  |                                                                                                                               |
|     |                   |          |                                                  |                                                                                                                               |
|     |                   |          |                                                  |                                                                                                                               |
|     |                   |          |                                                  |                                                                                                                               |
|     |                   |          |                                                  |                                                                                                                               |
|     |                   |          |                                                  |                                                                                                                               |
|     |                   |          |                                                  |                                                                                                                               |
|     |                   |          |                                                  |                                                                                                                               |
|     |                   |          |                                                  |                                                                                                                               |
|     |                   |          |                                                  |                                                                                                                               |
|     |                   |          |                                                  |                                                                                                                               |
|     |                   |          |                                                  |                                                                                                                               |
|     |                   |          |                                                  |                                                                                                                               |
|     |                   |          |                                                  |                                                                                                                               |
|     |                   |          |                                                  |                                                                                                                               |
|     |                   |          |                                                  |                                                                                                                               |
| 1   |                   |          |                                                  |                                                                                                                               |