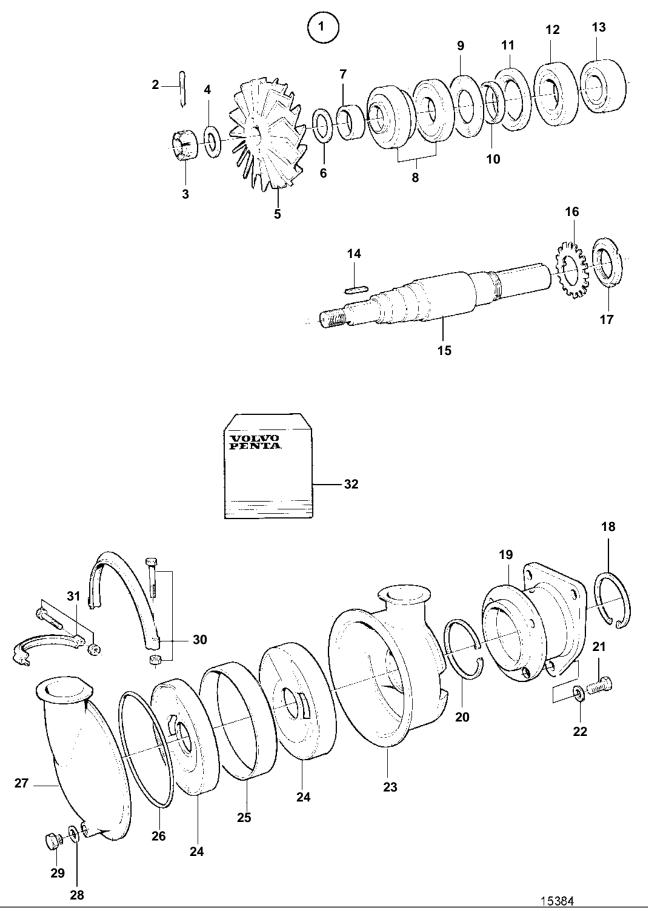

Upd: 21 NOV 2005 15384 7745600 - 26 - 1121

| REF      | PART NO.         | QTY      | DESCRIPTION        | NOTES                                                |
|----------|------------------|----------|--------------------|------------------------------------------------------|
| 1        | 862263           | 1        |                    | SN-1101042675/XXXXX                                  |
| 2        | 864704           | 1        | Cotter pin         | Included in overhaul kit.                            |
| 3        |                  | 1        | • Nut              |                                                      |
| 4        | 864705           | 1        | Washer             | Included in overhaul kit.                            |
| 5        | 863902           | 1        | Impeller           | Replaced by 1ea shaft 865245 and 1ea impeller 865246 |
| 6        | 863903           | X        |                    | TH = 0,25mm. Included in overhaul kit.               |
|          | 863904           | X        |                    | TH=0,38mm. Included in overhaul kit.                 |
| 7        | 863901           | 1        | · Spacer sleeve    | Included in overhaul kit.                            |
| 8<br>9   | 863900           | <u>1</u> | Seal     Deflector | Included in overhaul kit.                            |
| 10       | 863897           | 1        |                    | Included in overhaul kit. Included in overhaul kit.  |
| 11       | 863898           | 1        |                    | Included in overhaul kit.  Included in overhaul kit. |
| 12       | 183121           | 1        | Roller bearing     | Included in overhaul kit.                            |
| 13       | 11025            | 1        |                    | Included in overhaul kit.                            |
| 14       | 11023            | 1        |                    | included in overhadi kit.                            |
| 15       | 863893           | 1        |                    | Replaced by 1ea shaft 865245 and 1ea impeller 865246 |
| 16       | 863894           | 1        | Lock washer        | Included in overhaul kit.                            |
| 17       | 863895           | 1        |                    | morado in ovorridaria.                               |
| 18       | 863905           | 1        | Snap ring          | Included in overhaul kit.                            |
| 19       | 30000            | 1        | Bearing housing    |                                                      |
| 20       | 863896           | 1        | Lock ring          | Included in overhaul kit.                            |
| 21       | 864481           | 3        | · Screw            | Included in overhaul kit.                            |
| 22       | 941907           | 3        | · Spring washer    | Included in overhaul kit.                            |
| 23       |                  | 1        | · Cover            |                                                      |
| 24       |                  | 2        | · Plate            |                                                      |
| 25       |                  | 1        |                    |                                                      |
| 26       | 863888           | 1        |                    | Included in overhaul kit.                            |
| 27       |                  | 1        | • Cover            |                                                      |
| 28       | 957178           | 1        |                    |                                                      |
| 29       | 914390           | 1        | • Plug             |                                                      |
| 30       | 863906           | 1        | • Clamp            |                                                      |
| 31<br>32 | 863907<br>876207 | 2        | Clamp Repair kit   |                                                      |
|          |                  |          |                    |                                                      |
|          |                  |          |                    |                                                      |