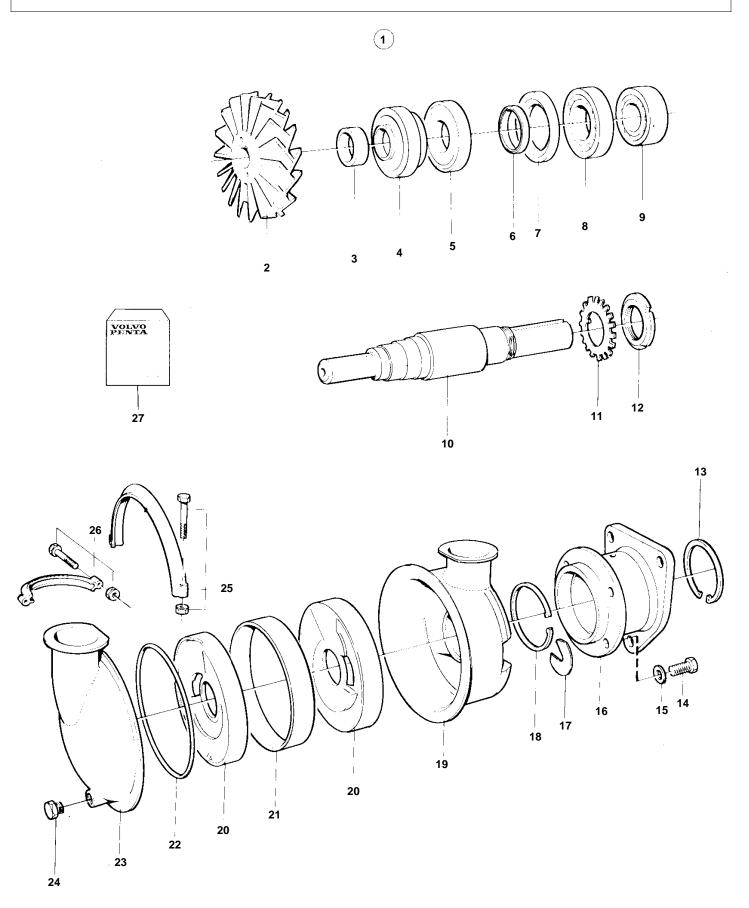

15386

| REF      | PART NO.         | QTY | DESCRIPTION      | NOTES                             |
|----------|------------------|-----|------------------|-----------------------------------|
| 1        | 865241           | 1   |                  | SN1101042676/XXXXX-               |
| 2        | 865246           | 1   |                  |                                   |
| 3        | 863901           | 1   | Spacer sleeve    | Included in overhaul kit.         |
| 4        | 863900           | 1   | · Seal           | Included in overhaul kit.         |
| 5        |                  |     | • Ring           |                                   |
| 6        | 863897           | 1   |                  | Included in overhaul kit.         |
| 7        | 863898           |     | Sealing ring     | Included in overhaul kit.         |
| 8        | 183121           |     | Roller bearing   | Included in overhaul kit.         |
| 9        | 11025            | 1   | Ball bearing     | Included in overhaul kit.         |
| 10       | 865245           | 1   | • Shaft          |                                   |
| 11       | 863894           |     | · Lock washer    | Included in overhaul kit.         |
| 12       | 863895           | 1   |                  |                                   |
| 13       | 863905           | 1   | Snap ring        | Included in overhaul kit.         |
| 14       | 864481           |     | • Screw          | Included in overhaul kit.         |
| 15       | 864480           |     | • Washer         | Included in overhaul kit.         |
| 16       |                  | 1   | Bearing housing  |                                   |
| 17       | 865527           | X   | · Shim           | TH=0,127mm. Included in overhaul  |
|          | 865528           |     | • Shim           | TH=0,25mm. Included in overhaul k |
|          | 865529           | X   |                  | TH=0,305mm. Included in overhaul  |
|          | 865530           |     | • Shim           | TH=0,38mm. Included in overhaul k |
| 18       | 863896           | 1   |                  | Included in overhaul kit.         |
| 19       |                  | 1   |                  |                                   |
| 20       | 865525           | 2   |                  |                                   |
| 21       | 865526           | 1   |                  |                                   |
| 22       | 863888           |     | · O-ring         | Included in overhaul kit.         |
| 23       |                  |     | · Cover          |                                   |
| 24       | 914390           | 1   | • Plug           |                                   |
| 25       | 863906           | 2   |                  |                                   |
| 26<br>27 | 863907<br>876594 | 2   | Clamp Repair kit |                                   |
|          |                  |     |                  |                                   |
|          |                  |     |                  |                                   |