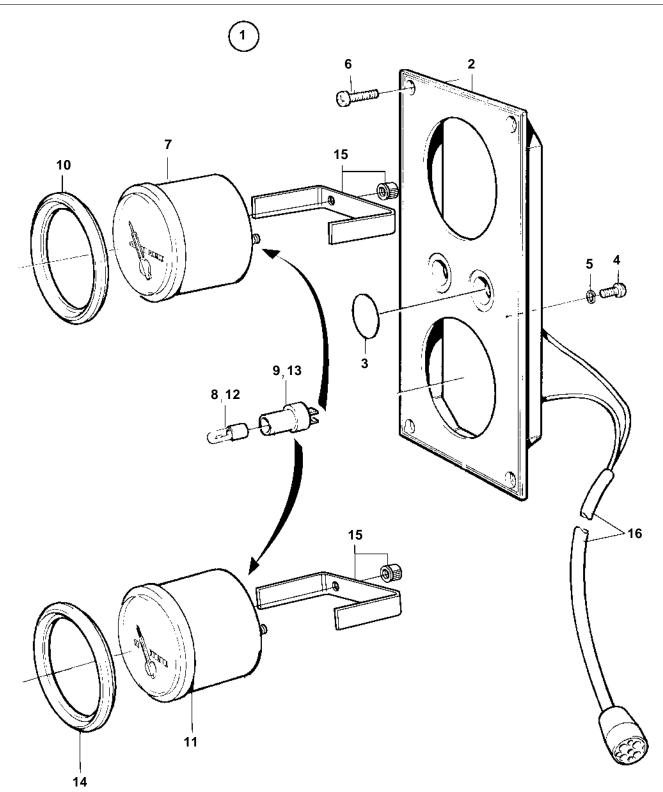

## TAMD103A-A

| REF   | PART NO.       | QTY | DESCRIPTION                                             | SEE SEC. | NOTES                                                                                                                                                                                   |
|-------|----------------|-----|---------------------------------------------------------|----------|-----------------------------------------------------------------------------------------------------------------------------------------------------------------------------------------|
| 1     | 864053         | 1   | Instrument panel                                        |          |                                                                                                                                                                                         |
| 2     |                | 1   | <ul> <li>Instrument panel</li> </ul>                    |          |                                                                                                                                                                                         |
| 3     | 828607         | 2   | Cover plate                                             |          |                                                                                                                                                                                         |
| 4     | 949947         | 1   | · · Screw                                               |          |                                                                                                                                                                                         |
| 5     | 941904         | 1   | <ul> <li>Spring washer</li> </ul>                       |          |                                                                                                                                                                                         |
| 6     | 828647         | 4   | Screw                                                   |          |                                                                                                                                                                                         |
| 7     | 863937         | 1   | <ul> <li>Oil pressure gauge</li> </ul>                  |          | REPLACED BY 873202+873207                                                                                                                                                               |
|       | 873202         | 1   | <ul> <li>Oil pressure gauge</li> </ul>                  |          |                                                                                                                                                                                         |
| 8     | 863947         | 1   | • • Bulb                                                |          | RED, 24V, 1,2W W2x4,6d. For instruments of early production should white bulb 182059 and bulb holder 808175 be mounted Withe bulb 943638 can be mounted in bulb socket 863945.          |
| 9     | 863945         | 1   | Bulb socket                                             |          | For instruments of early production should white bulb 182059 and bulb holder 808175 be mounted.                                                                                         |
| 10    | 858643         | 1   | Front ring                                              |          |                                                                                                                                                                                         |
| 11    | 864018         | 1   | <ul> <li>Pressure gauge</li> </ul>                      |          | REPL BY 873206+873207                                                                                                                                                                   |
|       | 873206         | 1   | <ul> <li>Turbo pressure gauge</li> </ul>                |          |                                                                                                                                                                                         |
| 12    | 863947         | 1   | • • Bulb                                                |          | RED, 24V, 1,2W W2x4,6d. For instruments of early<br>production should white bulb 182059 and bulb holder<br>808175 be mounted Withe bulb 943638 can be mounted<br>in bulb socket 863945. |
| 13    | 863945         | 1   | Bulb socket                                             |          | For instruments of early production should white bulb 182059 and bulb holder 808175 be mounted.                                                                                         |
| 14    | 858643         | 1   | Front ring                                              |          |                                                                                                                                                                                         |
| 15    | 873207         | 2   | Retainer                                                | 1000     |                                                                                                                                                                                         |
| 16    |                | 1   | <ul> <li>Cable trunkElectrical<br/>materials</li> </ul> | 1963     | Turbocharge-reverse gear.                                                                                                                                                               |
|       |                |     |                                                         |          |                                                                                                                                                                                         |
| 77464 | 40 - 30 - 4492 | 2   |                                                         | 17963    | Upd: 16 JAN 2006                                                                                                                                                                        |