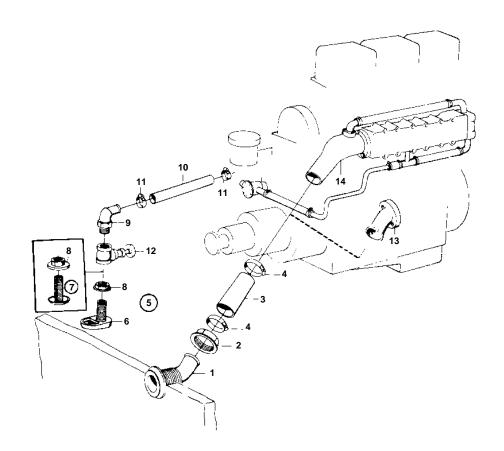

## OUTER EXHAUST LINE AND EXHAUST BEND

| REF   | PART NO.         | QTY | DESCRIPTION               |     | SEE SEC. | NOTES                                                                |
|-------|------------------|-----|---------------------------|-----|----------|----------------------------------------------------------------------|
|       | 827874           | 1   | Hull fitting              |     | JLE JEU. | NUTES                                                                |
| 2     | 827877           | 1   | Nut                       |     |          |                                                                      |
| 3     | 833755           |     | Hose                      |     |          |                                                                      |
| 4     | 961672           |     | Clamp                     |     |          |                                                                      |
| 5     | 828242           | 1   | Cooling wate inlet        |     |          | 836900, 828106REPLACED BY 828242.                                    |
|       | 828241           | 1   |                           |     |          | REPL BY 828242                                                       |
| 6     | 836874           |     | Strainer                  |     |          | INCLUDED IN 828242.                                                  |
| 7     | 810381           |     | Strainer                  |     |          | REPL BY 836874. INCLUDED IN 828241.                                  |
| 8     | 807595           | 1   | Flange nut                |     |          | INCLUDED IN 828242 INCLUDED IN 828241.                               |
| 9     | 804429           |     | Hose attachment           |     |          | INCLUDED IN 828242 INCLUDED IN 828241.                               |
| 10    | 952969<br>943368 |     | Rubber hose Rubber hose   |     |          | L = 1000 MM. INCLUDED IN 828242.<br>L = 1000 MM. INCLUDED IN 828241. |
| 11    | 943366           |     | Hose clamp                |     |          | INCLUDED IN 828242 INCLUDED IN 828241.                               |
| 12    | 828238           | 1   | Valve                     |     |          | INCLUDED IN 828242 INCLUDED IN 828241.                               |
| 13    | 834292           |     | Exhaust riser             |     |          | MD6/100S, MB10/100S.                                                 |
| 14    | 833602           | 1   | Exhaust bellows           |     |          | MD6A                                                                 |
|       |                  |     |                           |     | 090-0450 | -                                                                    |
|       |                  | 1   | WATER COOLED EXHAUST BEND |     |          | MD6B, MD7 SEE GROUP 2B                                               |
|       |                  |     |                           |     | 090-0500 |                                                                      |
|       |                  |     |                           |     |          |                                                                      |
|       |                  |     |                           |     |          |                                                                      |
|       |                  |     |                           |     |          |                                                                      |
|       |                  |     |                           |     |          |                                                                      |
|       |                  |     |                           |     |          |                                                                      |
|       |                  |     |                           |     |          |                                                                      |
|       |                  |     |                           |     |          |                                                                      |
|       |                  |     |                           |     |          |                                                                      |
|       |                  |     |                           |     |          |                                                                      |
|       |                  |     |                           |     |          |                                                                      |
|       |                  |     |                           |     |          |                                                                      |
|       |                  |     |                           |     |          |                                                                      |
|       |                  |     |                           |     |          |                                                                      |
|       |                  |     |                           |     |          |                                                                      |
|       |                  |     |                           |     |          |                                                                      |
|       |                  |     |                           |     |          |                                                                      |
|       |                  |     |                           |     |          |                                                                      |
|       |                  |     |                           |     |          |                                                                      |
|       |                  |     |                           |     |          |                                                                      |
|       |                  |     |                           |     |          |                                                                      |
|       |                  |     |                           |     |          |                                                                      |
|       |                  |     |                           |     |          |                                                                      |
|       |                  |     |                           |     |          |                                                                      |
|       |                  |     |                           |     |          |                                                                      |
|       |                  |     |                           |     |          |                                                                      |
|       |                  |     |                           |     |          |                                                                      |
|       |                  |     |                           |     |          |                                                                      |
|       |                  |     |                           |     |          |                                                                      |
|       |                  |     |                           |     |          |                                                                      |
|       |                  |     |                           |     |          |                                                                      |
|       |                  |     |                           |     |          |                                                                      |
|       |                  |     |                           |     |          |                                                                      |
|       |                  |     |                           |     |          |                                                                      |
|       |                  |     |                           |     |          |                                                                      |
|       |                  |     |                           |     |          |                                                                      |
|       |                  |     |                           |     |          |                                                                      |
|       |                  |     |                           |     |          |                                                                      |
|       |                  |     |                           |     |          |                                                                      |
|       |                  |     |                           |     |          |                                                                      |
|       |                  |     |                           |     |          |                                                                      |
|       |                  |     |                           |     |          |                                                                      |
|       |                  |     |                           |     |          |                                                                      |
| 77400 | 80 - 090 - 09    |     |                           | 004 | 1        | Upd: 22 NOV 2005                                                     |