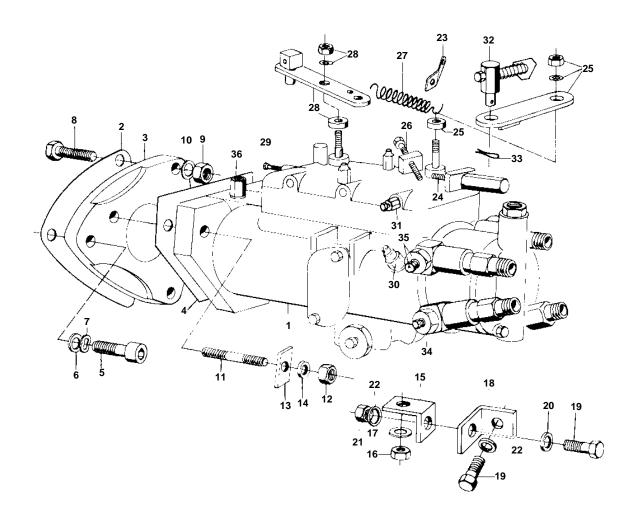

## MD21B,AQD21B,MD21B/110S

| REF                                            | PART NO.         | QTY | DESCRIPTION    |          | NOTES                                                         |
|------------------------------------------------|------------------|-----|----------------|----------|---------------------------------------------------------------|
| 1                                              | 826760           | 1   |                |          | MO-3130781/216681.                                            |
| 1                                              | 840645           | 1   | Injection pump |          | MO-3130781/210081.<br>MO 3130872/216682                       |
|                                                | 040045           | 1   | COMPONENTS     |          | INO 3130072/210002                                            |
| 2                                              | 818234           | 1   | Gasket         | IK       |                                                               |
| 3                                              | 010204           | 1   | ADAPTER        |          | INCLUDED IN FUEL INJECTION PUMP.                              |
| 4                                              |                  | 1   | GASKET         |          | INCLUDED IN FUEL INJECTION PUMP.                              |
| 5                                              | 959240           | 2   | Screw          |          |                                                               |
| 6                                              | 955895           | 2   | Washer         |          |                                                               |
| 7                                              | 941908           | 2   | Spring washer  |          |                                                               |
| 8                                              | 100338           | 1   | Screw          |          | SEE GROUP 2B                                                  |
| 9                                              | 955783           | 1   | Nut            |          | SEE GROUP 2B                                                  |
| 10                                             | 955895           | 1   | Washer         |          | SEE GROUP 2B                                                  |
| 11                                             |                  | 3   | STUD           |          | INCLUDED IN FUEL INJECTION PUMP.                              |
| 12                                             | 955782           | 3   |                |          | INCLUDED IN FUEL INJECTION PUMP.                              |
| 13                                             |                  | 3   | SPACER PLATE   |          | INCLUDED IN FUEL INJECTION PUMP.                              |
| 14                                             | 941907           | 3   | Spring washer  |          | INCLUDED IN FUEL INJECTION PUMP.                              |
| 15                                             | 826742           | 1   | Bracket        |          | INCLUDED IN FUEL INJECTION PUMP.                              |
| 16                                             | 955782           | 1   | Nut            |          | INCLUDED IN FUEL INJECTION PUMP.                              |
| 17                                             | 941907           | 1   | Spring washer  |          | INCLUDED IN FUEL INJECTION PUMP.                              |
| 18                                             | 826846           | 1   | Bracket        |          |                                                               |
| 19                                             | 955295           | 2   |                |          |                                                               |
| 20                                             | 941907           | 1   | Spring washer  |          |                                                               |
| 21                                             | 955782           | 1   | Nut<br>Washer  |          |                                                               |
| 22<br>23                                       | 955894<br>826529 | 2   | Bracket        |          | SEE GROUP 2D. INCLUDED IN FUEL INJECTION PUMP.                |
| 23                                             | 826532           | 1   | Screw          |          | INCLUDED IN FUEL INJECTION PUMP.                              |
| 24                                             | 818421           | 1   | Lever          |          | INCLUDED IN FUEL INJECTION PUMP MO 201055- ARE 840521 LEVER + |
| 25                                             | 010421           | · · | Level          |          | 841275 CUBE + 946035 LOCK NUT + 955271 SCREW + 955892 WASHER  |
|                                                |                  |     |                |          | INSTALLED.                                                    |
| 26                                             | 826532           | 1   | Screw          | <u> </u> | INCLUDED IN FUEL INJECTION PUMP.                              |
| 27                                             | 826534           | 1   | Spring         |          | INCLUDED IN FUEL INJECTION PUMP.                              |
| 28                                             | 826535           | 1   | Lever          |          | INCLUDED IN FUEL INJECTION PUMP.                              |
| 29                                             | 826525           | 1   | Screw          |          | INCLUDED IN FUEL INJECTION PUMP.                              |
| 30                                             | 826527           | 1   | Тар            |          | INCLUDED IN FUEL INJECTION PUMP.                              |
| 31                                             | 826526           | 1   | Plug           |          | INCLUDED IN FUEL INJECTION PUMP.                              |
| 32                                             | 814078           | 1   | Cube           |          | MO-201054                                                     |
|                                                | 841275           | 1   | Cube           |          | MO 201055-                                                    |
| 33                                             | 17276            | 1   | Cotter pin     |          | SEE GROUP 2D                                                  |
| 34                                             | 826913           | 3   | Screw          |          | INCLUDED IN FUEL INJECTION PUMP.                              |
| 35                                             | 826886           | 1   | Hollow screw   |          | INCLUDED IN FUEL INJECTION PUMP.                              |
|                                                | 826536           | 1   | Gasket kit     |          | INCLUDED IN FUEL INJECTION PUMP.                              |
| 36                                             | 826530           | 1   | Nipple         |          | INCLUDED IN FUEL INJECTION PUMP.                              |
|                                                |                  |     |                |          |                                                               |
|                                                |                  |     |                |          |                                                               |
|                                                |                  |     |                |          |                                                               |
|                                                |                  |     |                |          |                                                               |
|                                                |                  |     |                |          |                                                               |
|                                                |                  |     |                |          |                                                               |
|                                                |                  |     |                |          |                                                               |
|                                                |                  |     |                |          |                                                               |
|                                                |                  |     |                |          |                                                               |
|                                                |                  |     |                |          |                                                               |
|                                                |                  |     |                |          |                                                               |
|                                                |                  |     |                |          |                                                               |
|                                                |                  |     |                |          |                                                               |
|                                                |                  |     |                |          |                                                               |
|                                                |                  |     |                |          |                                                               |
|                                                |                  |     |                |          |                                                               |
|                                                |                  |     |                |          |                                                               |
|                                                |                  |     |                |          |                                                               |
|                                                |                  |     |                |          |                                                               |
|                                                |                  |     |                |          |                                                               |
|                                                |                  |     | l              |          |                                                               |
| 7742100 - 02C - 02C-1100 2157 Upd: 22 NOV 2005 |                  |     |                |          |                                                               |