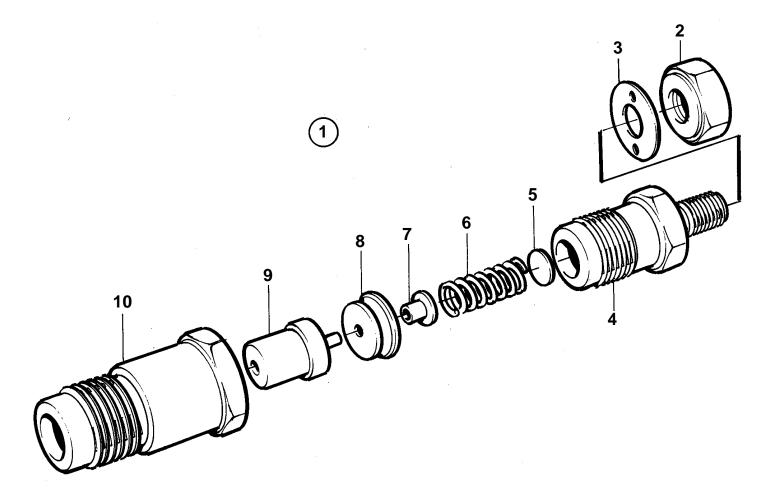

## Fuel Injector, Components

| REF    | PART NO.           | QTY    | DESCRIPTION                 | NOTES                       |
|--------|--------------------|--------|-----------------------------|-----------------------------|
| 1      | 3580078            | 1      | Injector                    | NOTES                       |
|        | 3803440            | . 1    | Injector, exch              | Exchange unit               |
| 2      | 3580158            |        | • Nut                       |                             |
| 3      | 3580631            | 1      | Sealing washer              | (3580159)                   |
| 4      |                    | 1      | Retainer                    |                             |
| 5      | 3580161            |        |                             | TH = 0,90mm                 |
|        | 3580162            |        | Shim                        | TH = 0,925mm                |
|        | 3580163            |        |                             | TH = 0,95mm                 |
|        | 3580164            |        | Shim Shim                   | TH = 0,975mm<br>TH = 1,00mm |
|        | 3580165<br>3580166 |        |                             | TH = 1,00mm<br>TH = 1,025mm |
|        | 3580167            |        | Shim                        | TH = 1,05mm                 |
|        | 3580168            |        |                             | TH = 1,075 mm               |
|        | 3580169            |        | • Shim                      | TH = 1,10mm                 |
|        | 3580170            |        |                             | TH = 1,125mm                |
|        | 3580171            |        | • Shim                      | TH = 1,15mm                 |
|        | 3580172            |        |                             | TH = 1,175mm                |
|        | 3580173            |        | Shim                        | TH = 1,20mm                 |
|        | 3580174            |        | Shim                        | TH = 1,225mm                |
|        | 3580175            |        | Shim                        | TH = 1,25mm                 |
|        | 3580176<br>3580177 | X<br>X | Shim Shim                   | TH = 1,275mm<br>TH = 1,30mm |
|        | 3580177            | X      | Shim                        | TH = 1,30mm<br>TH = 1,325mm |
|        | 3580178            |        | Shim                        | TH = 1,325 mm               |
|        | 3580180            |        | • Shim                      | TH = 1,375 mm               |
|        | 3580181            | X      |                             | TH = 1,40mm                 |
|        | 3580182            |        | • Shim                      | TH = 1,425mm                |
|        | 3580183            |        |                             | TH = 1,45mm                 |
| 6      | 3580184            | 1      | Spring                      |                             |
| 7      | 3580185            | 1      | Pressure bolt               |                             |
| 8<br>9 | 3580186<br>3580187 | 1<br>1 | Intermediate section Nozzle |                             |
| 10     | 3300107            | 1      | • Nut                       |                             |
|        |                    |        |                             |                             |
|        |                    |        |                             |                             |
|        |                    |        |                             |                             |
|        |                    |        |                             |                             |
|        |                    |        |                             |                             |
|        |                    |        |                             |                             |
|        |                    |        |                             |                             |
|        |                    |        |                             |                             |
|        |                    |        |                             |                             |
|        |                    |        |                             |                             |
|        |                    |        |                             |                             |
|        |                    |        |                             |                             |
|        |                    |        |                             |                             |
|        |                    |        |                             |                             |
|        |                    |        |                             |                             |
|        |                    |        |                             |                             |
|        |                    |        |                             |                             |
|        |                    |        |                             |                             |
|        |                    |        |                             |                             |