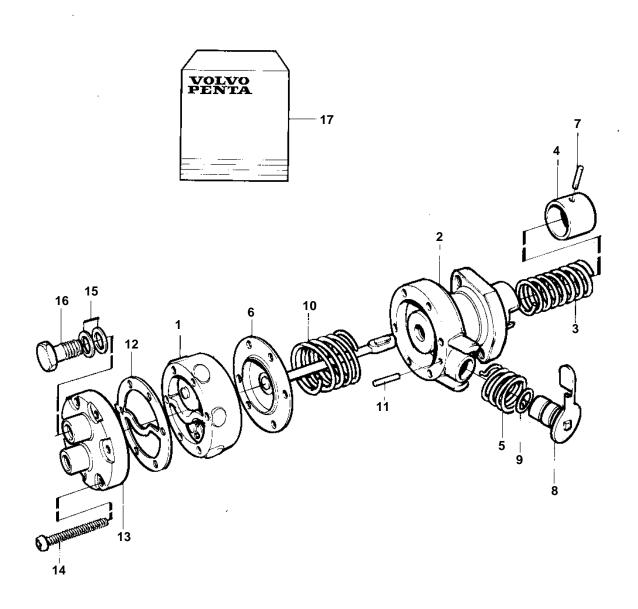

15133

Upd: 01 FEB 2006

| REF PART N          | D. QTY |                         | NOTES                                             |
|---------------------|--------|-------------------------|---------------------------------------------------|
| 1 35801             | 00 1   | Feed pump               |                                                   |
| 3                   | 1      | Housing     Spring      | Included in overhaul kit.                         |
| 4 35801             | 92 1   | Tappet                  | Included in overhaul kit.                         |
| 5                   | 1      | • Spring                | Included in overhaul kit.                         |
| 6                   | 1      | Diaphragm               | Included in overhaul kit.                         |
| 7                   | 1      | · Pin                   | Included in overhaul kit.                         |
| 8                   | 1      | · Lever                 | Included in overhaul kit.                         |
| 9 35801<br>10       | 7 1    | O-ring     Spring       | Included in overhaul kit Included in overhaul kit |
| 11                  | 1      | • Pin                   | Included in overhaul kit.                         |
| 12 35802            | 00 1   | • Gasket                | Included in overhaul kit                          |
| 13                  | 1      | · Cover                 |                                                   |
| 14 35802            | 02 6   | · Screw                 |                                                   |
| 15 119              | 92 4   | • Gasket                | (3580203)                                         |
| 16 35802<br>17 8766 | )4 2   | Hollow screw Repair kit |                                                   |
|                     |        |                         |                                                   |