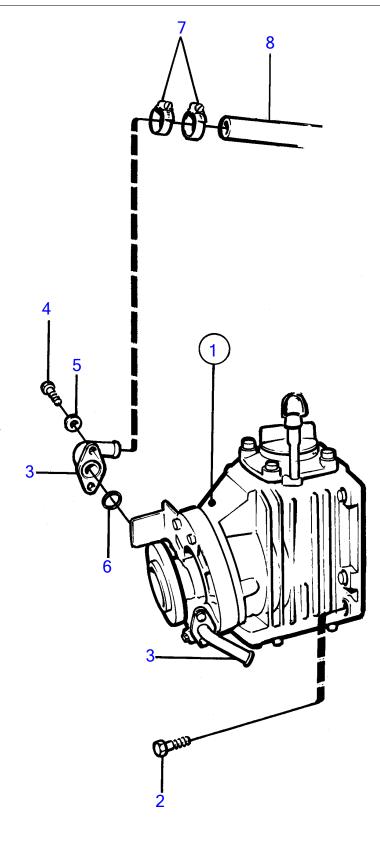

## MD2010B, MD2020B, MD2030B, MD2040B

| REF | PART NO. | QTY | DESCRIPTION                               | SEE SEC. | NOTES                             |
|-----|----------|-----|-------------------------------------------|----------|-----------------------------------|
| 1   |          | 1   | Reversing gear                            |          |                                   |
|     |          |     | •                                         | 010      |                                   |
| 2   | 965185   | 6   | • Elenge corow                            | 212      |                                   |
| 23  | 20100    | 6   | Flange screw<br>Coolant pipe              |          | Included in complete reverse gear |
| 4   |          | 4   | Screw                                     |          | Included in complete reverse gear |
| 5   |          | 4   | Spring washer                             |          | Included in complete reverse gear |
| 6   |          | 2   | Sealing ring                              |          | Included in complete reverse gear |
| 7   | 961666   | 2   | Sealing ring<br>Hose clamp<br>Rubber hose |          |                                   |
| 8   | 943369   | X   | Rubber hose                               |          | Intake-sea water pump.            |
|     |          |     |                                           |          |                                   |
|     |          |     |                                           |          |                                   |
|     |          |     |                                           |          |                                   |
|     |          |     |                                           |          |                                   |
|     |          |     |                                           |          |                                   |
|     |          |     |                                           |          |                                   |
|     |          |     |                                           |          |                                   |
|     |          |     |                                           |          |                                   |
|     |          |     |                                           |          |                                   |
|     |          |     |                                           |          |                                   |
|     |          |     |                                           |          |                                   |
|     |          |     |                                           |          |                                   |
|     |          |     |                                           |          |                                   |
|     |          |     |                                           |          |                                   |
|     |          |     |                                           |          |                                   |
|     |          |     |                                           |          |                                   |
|     |          |     |                                           |          |                                   |
|     |          |     |                                           |          |                                   |
|     |          |     |                                           |          |                                   |
|     |          |     |                                           |          |                                   |
|     |          |     |                                           |          |                                   |
|     |          |     |                                           |          |                                   |
|     |          |     |                                           |          |                                   |
|     |          |     |                                           |          |                                   |
|     |          |     |                                           |          |                                   |
|     |          |     |                                           |          |                                   |
|     |          |     |                                           |          |                                   |
|     |          |     |                                           |          |                                   |
|     |          |     |                                           |          |                                   |
|     |          |     |                                           |          |                                   |
|     |          |     |                                           |          |                                   |
|     |          |     |                                           |          |                                   |
|     |          |     |                                           |          |                                   |
|     |          |     |                                           |          |                                   |
|     |          |     |                                           |          |                                   |
|     |          |     |                                           |          |                                   |
|     |          |     |                                           |          |                                   |
|     |          |     |                                           |          |                                   |
|     |          |     |                                           |          |                                   |
|     |          |     |                                           |          |                                   |
|     |          |     |                                           |          |                                   |
|     |          |     |                                           |          |                                   |
|     |          |     |                                           |          |                                   |
|     |          |     |                                           |          |                                   |
|     |          |     |                                           |          |                                   |
| L   |          |     | 1                                         |          |                                   |