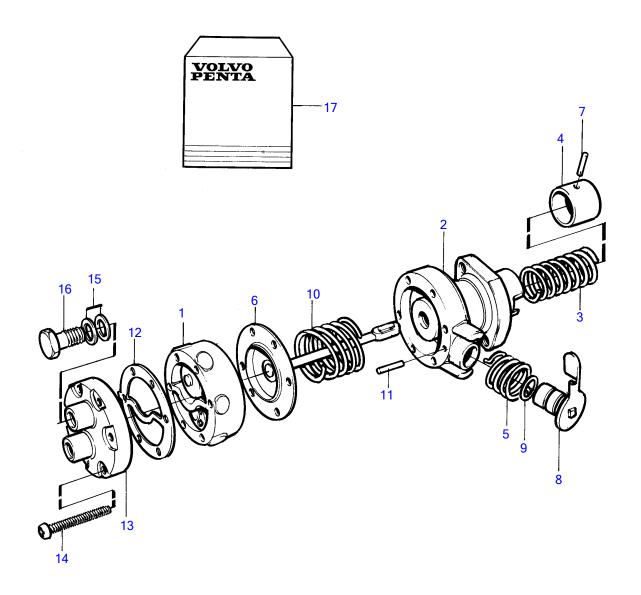

## MD2010B, MD2020B, MD2030B, MD2040B

| REF | PART NO.  | QTY | DESCRIPTION  | NOTES                     |
|-----|-----------|-----|--------------|---------------------------|
| 1   | 3580100   |     | Feed pump    | 110.120                   |
| 2   |           | 1   | Housing      |                           |
| 3   |           | 1   | • Spring     | Included in overhaul kit. |
| 4   | (3580192) | 1   | Tappet       | Obsolete part             |
| 5   |           | 1   | • Spring     | Included in overhaul kit. |
| 6   |           | 1   | Diaphragm    | Included in overhaul kit. |
| 7   |           |     | • Pin        | Included in overhaul kit. |
| 8   |           | 1   | • Lever      | Included in overhaul kit. |
| 9   | 3580197   | 1   | O-ring       | Included in overhaul kit. |
| 10  |           | 1   | • Spring     | Included in overhaul kit. |
| 11  |           |     | • Pin        | Included in overhaul kit. |
| 12  | 3580200   | 1   |              | Included in overhaul kit. |
| 13  | (050000)  | 1   |              |                           |
| 14  | (3580202) | 6   | • Screw      | Obsolete part             |
| 15  | 11992     | 4   | • Gasket     | (3580203)                 |
| 16  | 3580204   |     | Hollow screw | Oh a alata va ant         |
| 17  | (876688)  | 1   | Repair kit   | Obsolete part             |
|     |           |     |              |                           |
|     |           |     |              |                           |
|     |           |     |              |                           |
|     |           |     |              |                           |
|     |           |     |              |                           |
|     |           |     |              |                           |
|     |           |     |              |                           |
|     |           |     |              |                           |
|     |           |     |              |                           |
|     |           |     |              |                           |
|     |           |     |              |                           |
|     |           |     |              |                           |
|     |           |     |              |                           |
|     |           |     |              |                           |
|     |           |     |              |                           |
|     |           |     |              |                           |
|     |           |     |              |                           |
|     |           |     |              |                           |
|     |           |     |              |                           |
|     |           |     |              |                           |
|     |           |     |              |                           |
|     |           |     |              |                           |
|     |           |     |              |                           |
|     |           |     |              |                           |
|     |           |     |              |                           |
|     |           |     |              |                           |
|     |           |     |              |                           |
|     |           |     |              |                           |
|     |           |     |              |                           |
|     |           |     |              |                           |
|     |           |     |              |                           |
|     |           |     |              |                           |
|     |           |     |              |                           |
|     |           |     |              |                           |
|     |           |     |              |                           |
|     |           |     |              |                           |
|     |           |     |              |                           |
|     |           |     |              |                           |
|     |           |     |              |                           |
|     |           |     |              |                           |
|     |           |     |              |                           |
|     |           |     |              |                           |
|     |           |     |              |                           |
|     |           |     |              |                           |
|     |           |     |              |                           |
|     |           |     |              |                           |
|     |           |     |              |                           |
|     |           |     |              |                           |