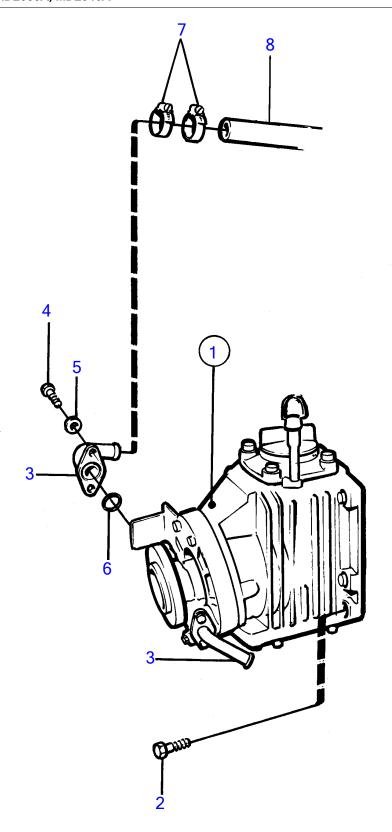

## MD2010A, MD2020A, MD2030A, MD2040A

| REF | PART NO. | QTY | DESCRIPTION             | SEE SEC. | NOTES                             |
|-----|----------|-----|-------------------------|----------|-----------------------------------|
| 1   |          | 1   | Reversing gear          |          |                                   |
|     |          |     |                         | 212      |                                   |
| 2   | 965185   | 6   | Flange screw            |          |                                   |
| 3   |          | 2   | Coolant pipe            |          | Included in complete reverse gear |
| 4   |          | 4   | Screw                   |          | Included in complete reverse gear |
| 5   |          | 4   | Spring washer           |          | Included in complete reverse gear |
| 6   |          | 2   | Sealing ring Hose clamp |          | Included in complete reverse gear |
| 7   | 961666   | 2   | Hose clamp              |          |                                   |
| 8   | 943369   | Х   | Rubber hose             |          | Intake-sea water pump.            |
|     |          |     |                         |          |                                   |
|     |          |     |                         |          |                                   |
|     |          |     |                         |          |                                   |
|     |          |     |                         |          |                                   |
|     |          |     |                         |          |                                   |
|     |          |     |                         |          |                                   |
|     |          |     |                         |          |                                   |
|     |          |     |                         |          |                                   |
|     |          |     |                         |          |                                   |
|     |          |     |                         |          |                                   |
|     |          |     |                         |          |                                   |
|     |          |     |                         |          |                                   |
|     |          |     |                         |          |                                   |
|     |          |     |                         |          |                                   |
|     |          |     |                         |          |                                   |
|     |          |     |                         |          |                                   |
|     |          |     |                         |          |                                   |
|     |          |     |                         |          |                                   |
|     |          |     |                         |          |                                   |
|     |          |     |                         |          |                                   |
|     |          |     |                         |          |                                   |
|     |          |     |                         |          |                                   |
|     |          |     |                         |          |                                   |
|     |          |     |                         |          |                                   |
|     |          |     |                         |          |                                   |
|     |          |     |                         |          |                                   |
|     |          |     |                         |          |                                   |
|     |          |     |                         |          |                                   |
|     |          |     |                         |          |                                   |
|     |          |     |                         |          |                                   |
|     |          |     |                         |          |                                   |
|     |          |     |                         |          |                                   |
|     |          |     |                         |          |                                   |
|     |          |     |                         |          |                                   |
|     |          |     |                         |          |                                   |
|     |          |     |                         |          |                                   |
|     |          |     |                         |          |                                   |
|     |          |     |                         |          |                                   |
|     |          |     |                         |          |                                   |
|     |          |     |                         |          |                                   |
|     |          |     |                         |          |                                   |
|     |          |     |                         |          |                                   |
|     |          |     |                         |          |                                   |
|     |          |     |                         |          |                                   |
|     |          |     |                         |          |                                   |
|     |          |     |                         |          |                                   |
|     |          |     |                         |          |                                   |
|     |          |     |                         |          |                                   |
|     |          |     |                         |          |                                   |