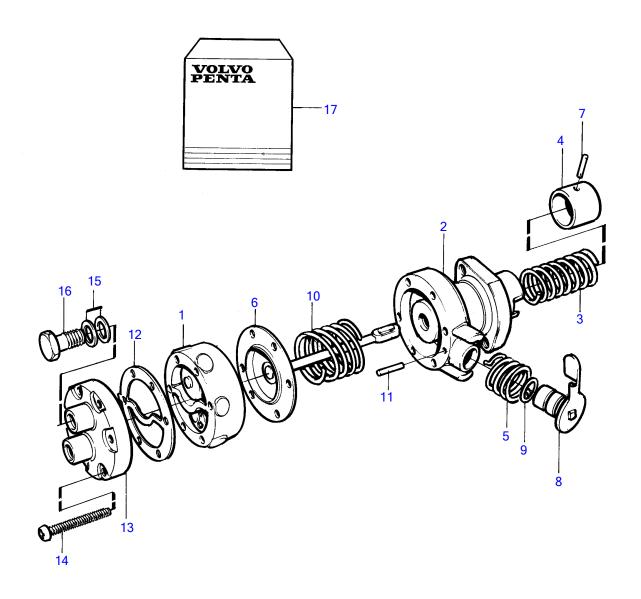

## MD2010A, MD2020A, MD2030A, MD2040A

| REF      | PART NO.           | QTY      | DESCRIPTION          | NOTES                                               |
|----------|--------------------|----------|----------------------|-----------------------------------------------------|
| 1 2      | 3580100            | 1        | Feed pump  • Housing |                                                     |
| 3        |                    | 1        | • Spring             | Included in overhaul kit.                           |
| 4        | (3580192)          | 1        | Tappet               | Obsolete part                                       |
| 5        |                    | 1        | • Spring             | Included in overhaul kit.                           |
| 6        |                    | 1        | • Diaphragm          | Included in overhaul kit.                           |
| 7 8      |                    | 1        | • Pin • Lever        | Included in overhaul kit.                           |
| 9        | 3580197            | 1        | O-ring               | Included in overhaul kit. Included in overhaul kit. |
| 10       | 0000107            | 1        | • Spring             | Included in overhaul kit.                           |
| 11       |                    | 1        | • Pin                | Included in overhaul kit.                           |
| 12       | 3580200            | 1        |                      | Included in overhaul kit.                           |
| 13       | (050000)           | 1        | • Cover              |                                                     |
| 14<br>15 | (3580202)<br>11992 | 6        | Screw     Gasket     | Obsolete part<br>(3580203)                          |
| 16       | 3580204            | 2        | Hollow screw         | (3380203)                                           |
| 17       | (876688)           | 1        |                      | Obsolete part                                       |
|          | (= ====)           | <u> </u> |                      |                                                     |
|          |                    |          |                      |                                                     |
|          |                    |          |                      |                                                     |
|          |                    |          |                      |                                                     |
|          |                    |          |                      |                                                     |
|          |                    |          |                      |                                                     |
|          |                    |          |                      |                                                     |
|          |                    |          |                      |                                                     |
|          |                    |          |                      |                                                     |
|          |                    |          |                      |                                                     |
|          |                    |          |                      |                                                     |
|          |                    |          |                      |                                                     |
|          |                    |          |                      |                                                     |
|          |                    |          |                      |                                                     |
|          |                    |          |                      |                                                     |
|          |                    |          |                      |                                                     |
|          |                    |          |                      |                                                     |
|          |                    |          |                      |                                                     |
|          |                    |          |                      |                                                     |
|          |                    |          |                      |                                                     |
|          |                    |          |                      |                                                     |
|          |                    |          |                      |                                                     |
|          |                    |          |                      |                                                     |
|          |                    |          |                      |                                                     |
|          |                    |          |                      |                                                     |
|          |                    |          |                      |                                                     |
|          |                    |          |                      |                                                     |
|          |                    |          |                      |                                                     |
|          |                    |          |                      |                                                     |
|          |                    |          |                      |                                                     |
|          |                    |          |                      |                                                     |
|          |                    |          |                      |                                                     |
|          |                    |          |                      |                                                     |
|          |                    |          |                      |                                                     |
|          |                    |          |                      |                                                     |
|          |                    |          |                      |                                                     |
|          |                    |          |                      |                                                     |
|          |                    |          |                      |                                                     |
|          |                    |          |                      |                                                     |
|          |                    |          |                      |                                                     |
|          |                    |          |                      |                                                     |
|          |                    |          |                      |                                                     |