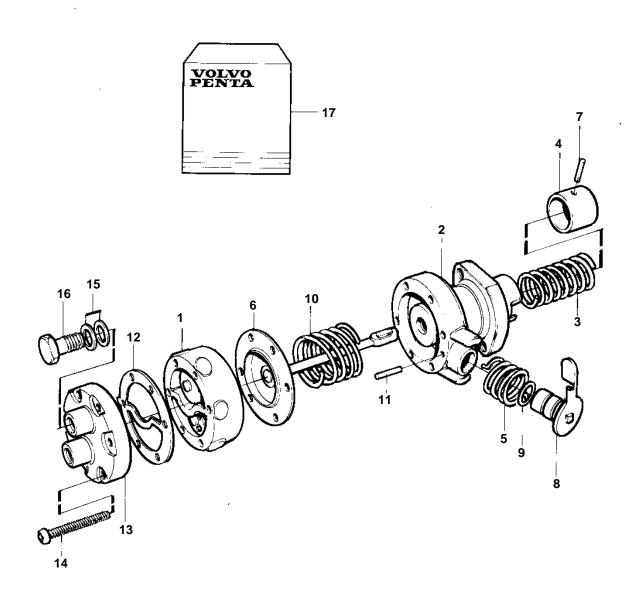

15133

Upd: 26 JAN 2006

| REF      | PART NO. | QTY | DESCRIPTION    | NOTES                       |
|----------|----------|-----|----------------|-----------------------------|
| 1_       | 3580100  | 1   | Feed pump      |                             |
| 2        |          | 1   |                | In alicela di in accombacci |
| 4        | 3580192  | 1   | Spring Tappet  | Included in overhaul I      |
| 5        | 3300132  | 1   | · Spring       | Included in overhaul i      |
| 6        |          | 1   | Diaphragm      | Included in overhaul I      |
| 7        |          | 1   | · Pin          | Included in overhaul I      |
| 8        |          | 1   | · Lever        | Included in overhaul I      |
| 9        | 3580197  | 1   | • O-ring       | Included in overhaul I      |
| 10       |          | 1   | Spring Pin     | Included in overhaul I      |
| 11<br>12 | 3580200  | 1   | Gasket         | Included in overhaul I      |
| 13       | 3300200  | 1   |                | included in overnaul i      |
| 14       | 3580202  |     | · Screw        |                             |
| 15       | 3580203  | 4   | Sealing washer |                             |
| 16       | 3580204  | 2   | Hollow screw   |                             |
| 17       | 876688   | 1   | Repair kit     |                             |
|          |          |     |                |                             |
|          |          |     |                |                             |
|          |          |     |                |                             |
|          |          |     |                |                             |
|          |          |     |                |                             |
|          |          |     |                |                             |
|          |          |     |                |                             |
|          |          |     |                |                             |
|          |          |     |                |                             |
|          |          |     |                |                             |
|          |          |     |                |                             |
|          |          |     |                |                             |
|          |          |     |                |                             |
|          |          |     |                |                             |
|          |          |     |                |                             |
|          |          |     |                |                             |
|          |          |     |                |                             |
|          |          |     |                |                             |
|          |          |     |                |                             |
|          |          |     |                |                             |
|          |          |     |                |                             |
|          |          |     |                |                             |
|          |          |     |                |                             |
|          |          |     |                |                             |
|          |          |     |                |                             |
|          |          |     |                |                             |
|          |          |     |                |                             |
|          |          |     |                |                             |
|          |          |     |                |                             |
|          |          |     |                |                             |
|          |          |     |                |                             |
|          |          |     |                |                             |
|          |          |     |                |                             |
|          |          |     |                |                             |
|          |          |     |                |                             |
|          |          |     |                |                             |
|          |          |     |                |                             |
|          |          |     |                |                             |
|          |          |     |                |                             |
|          |          |     |                |                             |
|          |          |     |                |                             |
|          |          |     |                |                             |
|          |          |     |                |                             |
|          |          |     |                |                             |
|          |          |     |                |                             |