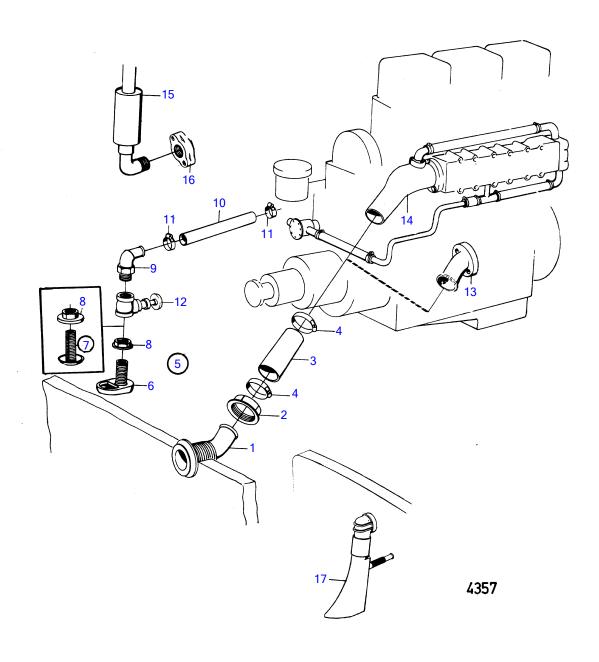

Upd:2011-02-18

| REF            | PART NO.         |   |                                 | SEE SEC. | NOTES                                                                       |
|----------------|------------------|---|---------------------------------|----------|-----------------------------------------------------------------------------|
| 1              | (827874)         |   | Hull fitting                    |          | Obsolete part                                                               |
| 2              | 827877           | 1 | Nut                             |          |                                                                             |
| <u>3</u> 4     | 833755<br>961672 |   | Rubber hose<br>Hose clamp       |          |                                                                             |
| <del>4</del> 5 | 828242           |   | Cooling water inlet             |          | 836900, 828106replaced by 828242.                                           |
| <u> </u>       | 828241           |   |                                 |          | Repl by 828242                                                              |
| 6              | 836874           |   | Strainer                        |          | Included in 828242.                                                         |
| 7              | 810381           |   | Strainer                        |          | Included in 828241., Repl by 836874                                         |
| 8              | 807595           |   | • · Nut                         |          | Included in 828241., Nepr by 63674 Included in 828242., Included in 828241. |
| 9              | 804429           |   | Hose attachment                 |          | Included in 828242., Included in 828241.                                    |
| 10             | 952969           |   | Hose                            |          | Included in 828242., L=1000mm                                               |
|                | 943368           |   | Rubber hose                     |          | Included in 828241., L=1000mm                                               |
| 11             | 961666           |   | Hose clamp                      |          | Included in 828242., Included in 828241.                                    |
| 12             | 828238           |   | • Valve                         |          | Included in 828242., Included in 828241.                                    |
| 13             | 834292           |   | Exhaust riser                   |          | , , , , , , , , , , , , , , , , , , , ,                                     |
| 14             | (833490)         |   | Exhaust bellows                 |          | Obsolete part, MD1B, early type                                             |
|                | (000100)         |   | •                               | 13854    | l                                                                           |
|                | 807193           | 1 | Exhaust riser                   |          | MD2B, early type                                                            |
|                |                  |   | •                               | 13854    |                                                                             |
|                | (833423)         | 1 | Exhaust bellows                 |          | Obsolete part, MD3B, early type                                             |
|                | ,                |   | •                               | 13854    | , , , , , , , , , , , , , , , , , , , ,                                     |
|                |                  | 1 |                                 |          | MD1B, late type                                                             |
|                |                  |   | •                               | 13855    | , , , ,                                                                     |
|                | (833585)         | 1 | Riser                           |          | Obsolete part, MD2BLATE type. MD11/110S                                     |
|                | , ,              |   | •                               | 13855    |                                                                             |
|                | (833586)         | 1 | Exhaust bellows                 |          | Obsolete part, MD3BLATE type. MD17early                                     |
|                |                  |   |                                 |          | type. MD17C/110S.                                                           |
|                |                  |   |                                 | 13855    |                                                                             |
| 15             |                  | 1 | MD1B, MD2B, MD3B                | 13840    |                                                                             |
|                |                  |   |                                 |          |                                                                             |
| 16             | 807050           | 1 | Exhaust pipe flange             |          | See group 2B                                                                |
| 17             |                  | 1 | outer exhaust line MD2B, AQD2B, | 13853    |                                                                             |
|                |                  |   | MD2B/HY MD3B                    |          |                                                                             |
|                |                  |   |                                 |          |                                                                             |
|                |                  |   |                                 |          |                                                                             |
|                |                  |   |                                 |          |                                                                             |
|                |                  |   |                                 |          |                                                                             |
|                |                  |   |                                 |          |                                                                             |
|                |                  |   |                                 |          |                                                                             |
|                |                  |   |                                 |          |                                                                             |
|                |                  |   |                                 |          |                                                                             |
|                |                  |   |                                 |          |                                                                             |
|                |                  |   |                                 |          |                                                                             |
|                |                  |   |                                 |          |                                                                             |
|                |                  |   |                                 |          |                                                                             |
|                |                  |   |                                 |          |                                                                             |
|                |                  |   |                                 |          |                                                                             |
|                |                  |   |                                 |          |                                                                             |
|                |                  |   |                                 |          |                                                                             |
|                |                  |   |                                 |          |                                                                             |
|                |                  |   |                                 |          |                                                                             |
|                |                  |   |                                 |          |                                                                             |
|                |                  |   |                                 |          |                                                                             |
|                |                  |   |                                 |          |                                                                             |
|                |                  |   |                                 |          |                                                                             |
|                |                  |   |                                 |          |                                                                             |
|                |                  |   |                                 |          |                                                                             |
|                |                  |   |                                 |          |                                                                             |
|                |                  |   |                                 |          |                                                                             |
|                |                  |   |                                 |          |                                                                             |
|                |                  |   |                                 |          |                                                                             |
|                |                  |   |                                 |          |                                                                             |
|                |                  |   |                                 |          |                                                                             |
|                |                  |   |                                 |          |                                                                             |