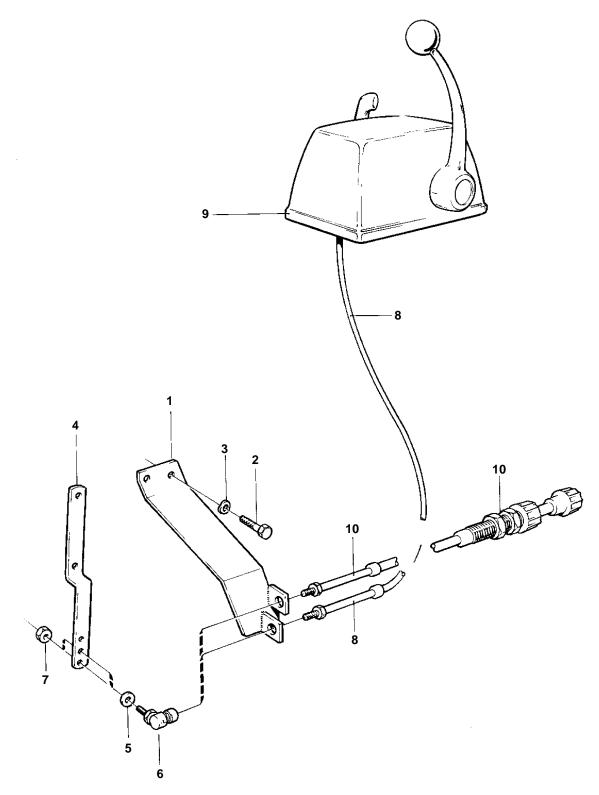

## MD120A,TMD120A,TAMD120A,TAMD120B

| DEE | DADTNO    | 0.71 | DEOODIDTION   |      | NOTEO                                        |
|-----|-----------|------|---------------|------|----------------------------------------------|
| REF | PART NO.  | QTY  | DESCRIPTION   |      |                                              |
| 1   | 842821    | 1    |               | _    | FOR ENGINE WITH WATER COLD EXHAUST MANIFOLD. |
| 2   | 940115    |      | Screw         |      | FOR ENGINE WITH WATER COLD EXHAUST MANIFOLD. |
| 3   | 942336    | 2    | Spring washer |      | FOR ENGINE WITH WATER COLD EXHAUST MANIFOLD. |
| 4   | 823695    | 1    |               |      | FOR ENGINE WITH WATER COLD EXHAUST MANIFOLD. |
| 5   | 955892    |      | Washer        |      | FOR ENGINE WITH WATER COLD EXHAUST MANIFOLD. |
| 6   | 842782    |      | Ball joint    |      | FOR ENGINE WITH WATER COLD EXHAUST MANIFOLD. |
| 7   | 955856    | 2    | Nut           |      | FOR ENGINE WITH WATER COLD EXHAUST MANIFOLD. |
| 8   |           |      | CONTROL CABLE |      | SEE GROUP 9                                  |
| 9   | 842781    |      | Control       |      |                                              |
| 10  | 842820    | 1    | Control       |      | FOR ENGINE WITH WATER COLD EXHAUST MANIFOLD. |
|     | 842820    | 1    | Control       |      | FOR ENGINE WITH WATER COLD EXHAUST MANIFOLD. |
|     |           |      |               |      |                                              |
|     |           |      |               |      |                                              |
|     |           |      |               |      |                                              |
|     |           |      |               |      |                                              |
|     |           |      |               |      |                                              |
|     |           |      |               |      |                                              |
|     |           |      |               |      |                                              |
|     |           |      |               |      |                                              |
|     |           |      |               |      |                                              |
|     |           |      |               |      |                                              |
|     |           |      |               |      |                                              |
|     |           |      |               |      |                                              |
|     |           |      |               |      |                                              |
|     |           |      |               |      |                                              |
|     |           |      |               |      |                                              |
|     |           |      |               |      |                                              |
|     |           |      |               |      |                                              |
|     |           |      |               |      |                                              |
|     |           |      |               |      |                                              |
|     |           |      |               |      |                                              |
|     |           |      |               |      |                                              |
|     |           |      |               |      |                                              |
|     |           |      |               |      |                                              |
|     |           |      |               |      |                                              |
|     |           |      |               |      |                                              |
|     |           |      |               |      |                                              |
|     |           |      |               |      |                                              |
|     |           |      |               |      |                                              |
|     |           |      |               |      |                                              |
|     |           |      |               |      |                                              |
|     |           |      |               |      |                                              |
|     |           |      |               |      |                                              |
|     |           |      |               |      |                                              |
|     |           |      |               |      |                                              |
|     |           |      |               |      |                                              |
|     |           |      |               |      |                                              |
|     |           |      |               |      |                                              |
|     |           |      |               |      |                                              |
|     |           |      |               |      |                                              |
|     |           |      |               |      |                                              |
|     |           |      |               |      |                                              |
|     |           |      |               |      |                                              |
|     |           |      |               |      |                                              |
|     |           |      |               |      |                                              |
|     |           |      |               |      |                                              |
|     |           |      |               |      |                                              |
|     |           |      |               |      |                                              |
|     |           |      |               |      |                                              |
|     |           |      |               |      |                                              |
|     |           |      |               |      |                                              |
|     |           |      |               |      |                                              |
|     |           |      |               |      |                                              |
|     |           |      |               |      |                                              |
|     |           |      |               |      |                                              |
|     | 00 020 02 |      | 1             | 4476 | Und: 22 NOV 2005                             |