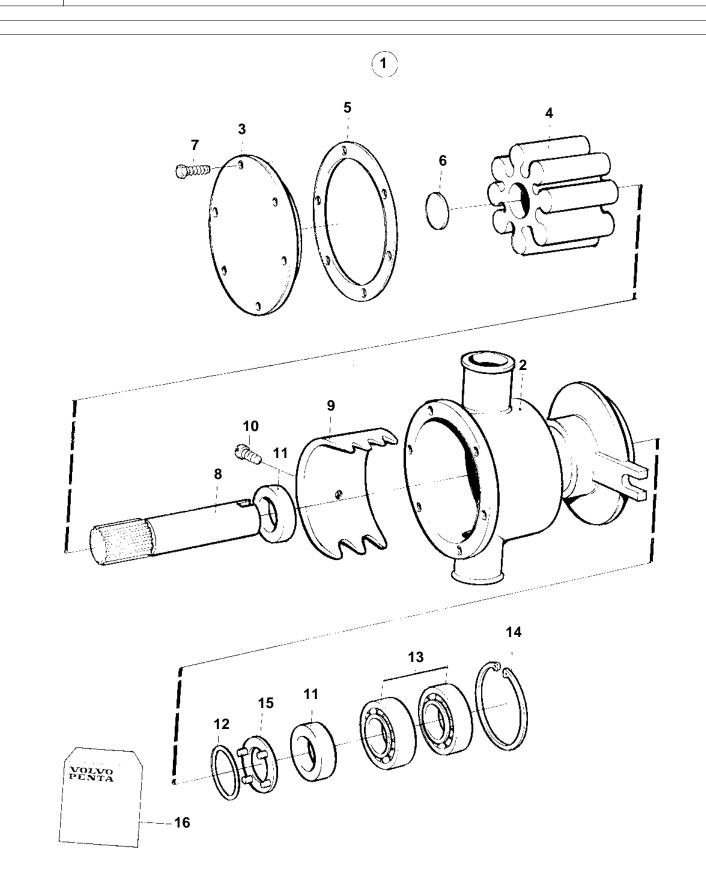

## Sea Water Pump, Components: 860629

| REF      | PART NO.         | QTY                                   | DESCRIPTION           | NOTES                                                      |
|----------|------------------|---------------------------------------|-----------------------|------------------------------------------------------------|
| 1        | 860629           | 1                                     |                       |                                                            |
| 2        |                  | 1                                     | Housing               |                                                            |
| 3        | 860751           | 1                                     | • Cover               | <br>Included in overhaul kit.                              |
| 4        | 825941<br>808275 | 1                                     | Impeller Gasket       | <br>Included in impeller kit.                              |
| 6        | 827019           | 1                                     | Gasker Sealing washer | <br>Included in impeller kit.<br>Included in impeller kit. |
| 7        | 841693           | 6                                     | Screw                 | Included in overhaul kit.                                  |
| 8        |                  | 1                                     | Shaft                 | Included in overhaul kit.                                  |
| 9        | 827011           | 1                                     |                       | Included in overhaul kit.                                  |
| 10       | 808285           | 1                                     | Screw                 | Included in overhaul kit.                                  |
| 11       | 827247           | 2                                     | Sealing ring          | Included in overhaul kit.                                  |
| 12<br>13 | 960166<br>11010  | 1<br>2                                | O-ring Ball bearing   | Included in overhaul kit.<br>Included in overhaul kit.     |
| 14       | 914523           | 1                                     | Lock ring             | <br>Included in overhaul kit.                              |
| 15       | 844580           | 1                                     | Support washer        |                                                            |
| 16       | 876088           | 1                                     | Overhaul kit          | SEE GROUP 99                                               |
|          | 877061           | 1                                     | Impeller kit          | LP4985                                                     |
|          |                  |                                       |                       |                                                            |
|          |                  |                                       |                       |                                                            |
|          |                  |                                       |                       |                                                            |
|          |                  |                                       |                       |                                                            |
|          |                  |                                       |                       |                                                            |
|          |                  |                                       |                       |                                                            |
|          |                  |                                       |                       |                                                            |
|          |                  |                                       |                       |                                                            |
|          |                  |                                       |                       |                                                            |
|          |                  |                                       |                       |                                                            |
|          |                  |                                       |                       |                                                            |
|          |                  |                                       |                       |                                                            |
|          |                  |                                       |                       |                                                            |
|          |                  |                                       |                       |                                                            |
|          |                  |                                       |                       |                                                            |
|          |                  |                                       |                       |                                                            |
|          |                  |                                       |                       |                                                            |
|          |                  |                                       |                       |                                                            |
|          |                  |                                       |                       |                                                            |
|          |                  |                                       |                       |                                                            |
|          |                  |                                       |                       |                                                            |
|          |                  |                                       |                       |                                                            |
|          |                  |                                       |                       |                                                            |
|          |                  |                                       |                       |                                                            |
|          |                  |                                       |                       |                                                            |
|          |                  |                                       |                       |                                                            |
|          |                  |                                       |                       |                                                            |
|          |                  |                                       |                       |                                                            |
|          |                  |                                       |                       |                                                            |
|          |                  |                                       |                       |                                                            |
|          |                  |                                       |                       |                                                            |
|          |                  |                                       |                       |                                                            |
|          |                  |                                       |                       |                                                            |
|          |                  |                                       |                       |                                                            |
|          |                  |                                       |                       |                                                            |
|          |                  |                                       |                       |                                                            |
|          |                  |                                       |                       |                                                            |
|          |                  |                                       |                       |                                                            |
|          |                  |                                       |                       |                                                            |
|          |                  |                                       |                       |                                                            |
|          |                  |                                       |                       |                                                            |
| 77244    | 80 - 26 - 339    | ـــــــــــــــــــــــــــــــــــــ | 16910                 | Lind: 21 NOV 2005                                          |
| 11341    | 00 - 20 - 339    | 9                                     | 10910                 | Upd: 21 NOV 2005                                           |