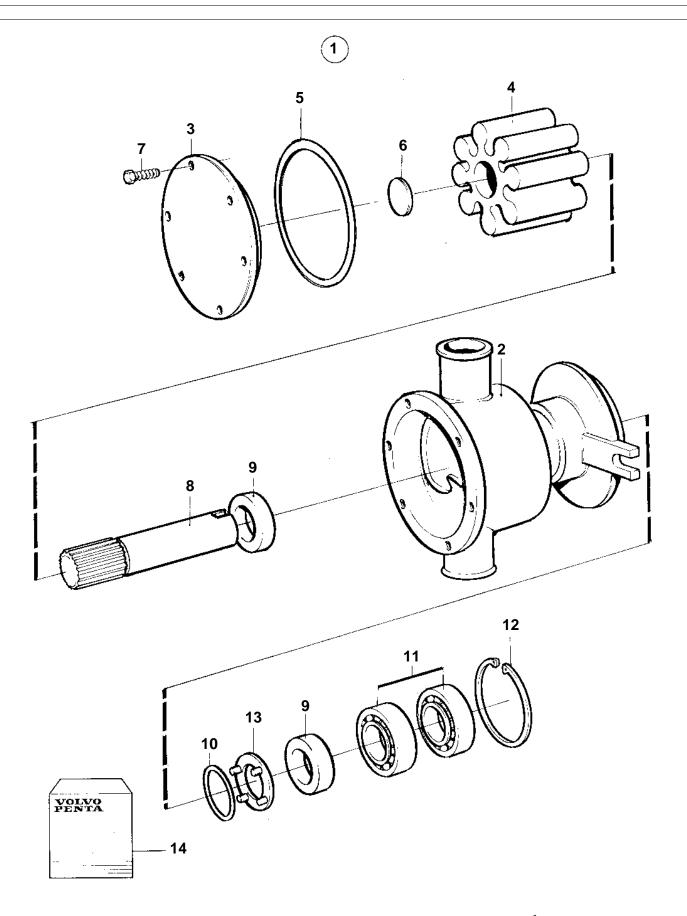

16911

| REF    | PART NO. | QTY | DESCRIPTION                       | NOTES                                               |
|--------|----------|-----|-----------------------------------|-----------------------------------------------------|
| 1      | 3581558  | 1   |                                   |                                                     |
| 2      |          | 1   | Housing                           |                                                     |
| 3      | 3581617  | 1   | · Cover                           | Included in overhaul kit.                           |
| 4      | 0504040  | 1   | · Impeller                        | Included in impeller kit.                           |
| 5      | 3581618  | 1   | · O-ring                          | Included in impeller kit.                           |
| 6<br>7 | 827019   | 1   | Sealing washer     Sealing washer | Included in impeller kit.                           |
| 8      | 841693   | 0   | Screw     Shaft                   | Included in overhaul kit. Included in overhaul kit. |
| 9      | 827247   | 1   | Sealing ring                      | Included in overhaul kit.                           |
| 10     | 960166   |     | O-ring                            | Included in overhaul kit.                           |
| 11     | 11010    | 2   | • Ball bearing                    | Included in overhaul kit.                           |
| 12     | 914523   | 1   | Lock ring                         | Included in overhaul kit.                           |
| 13     |          | 1   | · Support washer                  | Indiada in avamadi inc.                             |
| 14     | 876088   | 1   | Overhaul kit                      | SEE GROUP 99                                        |
|        | 877061   | 1   | Impeller kit                      | 022 011001 00                                       |
|        |          |     |                                   |                                                     |
|        |          |     |                                   |                                                     |