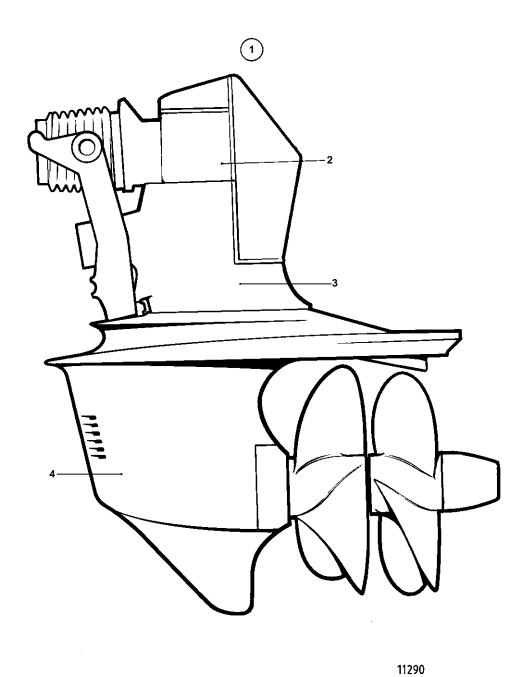

## DRIVE DP-D

| REF | PART NO. | QTY | DESCRIPTION                   | SEE SEC.    | NOTES                               |
|-----|----------|-----|-------------------------------|-------------|-------------------------------------|
| 1   | 872304   |     |                               | JLL JLC.    | RATIO 1,78:1. ALSO AVAILABLE AS AN  |
| '   | 072304   | '   | Dilve                         |             | EXCHANGE PART.                      |
|     |          |     |                               |             | REPL BY 872781                      |
|     |          |     |                               |             | INCI E BT OFFICE                    |
| 2   | 872013   | 1   | · Upper gear unit, UPPER GEAR |             | ALSO AVAILABLE AS AN EXCHANGE PART. |
|     |          |     | UNIT                          |             |                                     |
|     |          |     |                               | 04C-0200    |                                     |
| 3   |          | 1   | · INTERM HOUSING              | 04C-0300    |                                     |
| 4   | 872306   | 1   | Gear under                    |             | RATIO 1,78:1. ALSO AVAILABLE AS AN  |
|     |          |     |                               |             | EXCHANGE PART.                      |
|     |          |     |                               | 0.40, 0.400 | REPL BY 872769                      |
|     |          |     |                               | 04C-0400    |                                     |
| 4   |          | Х   | GASKET KITS                   |             | SEE GROUP 10A                       |
| -   |          |     | GASKLI KITS                   |             | SEE GROOF TOA                       |
|     |          |     |                               |             |                                     |
|     |          |     |                               |             |                                     |
|     |          |     |                               |             |                                     |
|     |          |     |                               |             |                                     |
|     |          |     |                               |             |                                     |
|     |          |     |                               |             |                                     |
|     |          |     |                               |             |                                     |
|     |          |     |                               |             |                                     |
|     |          |     |                               |             |                                     |
|     |          |     |                               |             |                                     |
|     |          |     |                               |             |                                     |
|     |          |     |                               |             |                                     |
|     |          |     |                               |             |                                     |
|     |          |     |                               |             |                                     |
|     |          |     |                               |             |                                     |
|     |          |     |                               |             |                                     |
|     |          |     |                               |             |                                     |
|     |          |     |                               |             |                                     |
|     |          |     |                               |             |                                     |
|     |          |     |                               |             |                                     |
|     |          |     |                               |             |                                     |
|     |          |     |                               |             |                                     |
|     |          |     |                               |             |                                     |
|     |          |     |                               |             |                                     |
|     |          |     |                               |             |                                     |
|     |          |     |                               |             |                                     |
|     |          |     |                               |             |                                     |
|     |          |     |                               |             |                                     |
|     |          |     |                               |             |                                     |
|     |          |     |                               |             |                                     |
|     |          |     |                               |             |                                     |
|     |          |     |                               |             |                                     |
|     |          |     |                               |             |                                     |
|     |          |     |                               |             |                                     |
|     |          |     |                               |             |                                     |
|     |          |     |                               |             |                                     |
|     |          |     |                               |             |                                     |
|     |          |     |                               |             |                                     |
|     |          |     |                               |             |                                     |
|     |          |     |                               |             |                                     |
|     |          |     |                               |             |                                     |
|     |          |     |                               |             |                                     |
|     |          |     |                               |             |                                     |
|     |          |     |                               |             |                                     |
|     |          |     |                               |             |                                     |
|     |          |     |                               |             |                                     |
|     |          |     |                               |             |                                     |