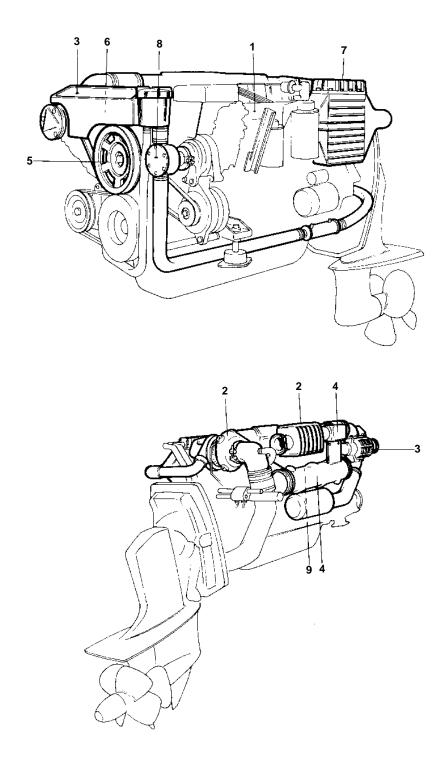

## KAD42A

7745930 - 02B - 02B-0100

| REF<br>1 | QTY<br>1 | DESCRIPTION INLET- AND EXHAUST MANIFOLD WITH INSTALLATION COMPONENTS | <b>SEE SEC.</b> 02B-0300 |
|----------|----------|----------------------------------------------------------------------|--------------------------|
|          |          |                                                                      |                          |
| 2        |          | TURBO AND AIR FILTER WITH INSTALLATION COMPONENTS                    | 02B-0400                 |
| 3        | 1        | COMPRESSOR AND BELT PROTECTOR WITH INSTALLATION COMPONENTS           | 02B-0500                 |
| 4        | 1        | HEAT EXCHANGER WITH INSTALLATION COMPONENTS                          | 02B-0600                 |
| 5        | 1        | CIRCULATION PUMP WITH INSTALLATION COMPONENTS                        | 02B-0700                 |
| 6        | 1        | THERMOSTAT HOUSING WITH INSTALLATION COMPONENTS                      | 02B-0800                 |
| 7        | 1        | AFTER COOLER WITH INSTALLATION COMPONENTS                            | 02B-0900                 |
| 8        | 1        | SEA WATER PUMP WITH INSTALLATION COMPONENTS                          | 02B-1100                 |
| 9        | 1        | OIL COOLER WITH INSTALLATION COMPONENTS                              | 02B-1200                 |
|          |          |                                                                      |                          |