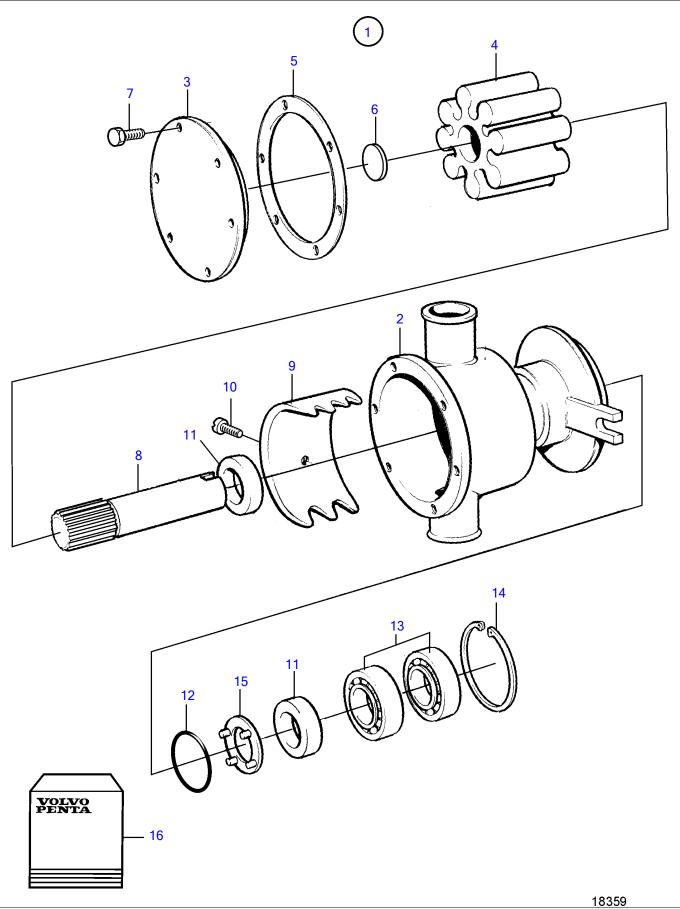

## KAD42P-A, KAMD42P-A

| REF | PART NO. | QTY | DESCRIPTION      | NOTES                     |
|-----|----------|-----|------------------|---------------------------|
| 1   | 860629   | 1   | Sea water pump   |                           |
| 2   |          | 1   | Housing          |                           |
| 3   | 860751   | 1   |                  | Included in overhaul kit. |
| 4   |          |     | Impeller         | Included in impeller kit. |
| 5   | 808275   | 1   | • Gasket         | Included in impeller kit. |
| 6   | 827019   | 1   | Washer           | Included in impeller kit. |
| 7   | 841693   | 6   | • Screw          | Included in overhaul kit. |
| 8   |          |     | • Shaft          | Included in overhaul kit. |
| 9   | 827011   | 1   |                  | Included in overhaul kit. |
| 10  | 808285   | 1   | • Screw          | Included in overhaul kit. |
| 11  | 827247   | 2   | Sealing ring     | Included in overhaul kit. |
| 12  | 960166   | 1   | • O-ring         | Included in overhaul kit. |
| 13  | 11010    |     | Ball bearing     | Included in overhaul kit. |
| 14  | 914523   | 1   | • Snap ring      | Included in overhaul kit. |
| 15  | 844580   | 1   | • Support washer |                           |
| 16  | 877373   | 1   | Repair kit       | See group 99              |
|     | 3841697  | 1   | Impeller kit     | See group 99              |
|     |          |     |                  |                           |
|     |          |     |                  |                           |
|     |          |     |                  |                           |
|     |          |     |                  |                           |
|     |          |     |                  |                           |
|     |          |     |                  |                           |
|     |          |     |                  |                           |
|     |          |     |                  |                           |
|     |          |     |                  |                           |
|     |          |     |                  |                           |
|     |          |     |                  |                           |
|     |          |     |                  |                           |
|     |          |     |                  |                           |
|     |          |     |                  |                           |
|     |          |     |                  |                           |
|     |          |     |                  |                           |
|     |          |     |                  |                           |
|     |          |     |                  |                           |
|     |          |     |                  |                           |
|     |          |     |                  |                           |
|     |          |     |                  |                           |
|     |          |     |                  |                           |
|     |          |     |                  |                           |
|     |          |     |                  |                           |
|     |          |     |                  |                           |
|     |          |     |                  |                           |
|     |          |     |                  |                           |
|     |          |     |                  |                           |
|     |          |     |                  |                           |
|     |          |     |                  |                           |
|     |          |     |                  |                           |
|     |          |     |                  |                           |
|     |          |     |                  |                           |
|     |          |     |                  |                           |
|     |          |     |                  |                           |
|     |          |     |                  |                           |
|     |          |     |                  |                           |
|     |          |     |                  |                           |
|     |          |     |                  |                           |
|     |          |     |                  |                           |
|     |          |     |                  |                           |
|     |          |     |                  |                           |
|     |          |     |                  |                           |
|     |          |     |                  |                           |
|     |          |     |                  |                           |
|     |          |     |                  |                           |
|     |          |     |                  |                           |
|     | 1        |     |                  | 1                         |