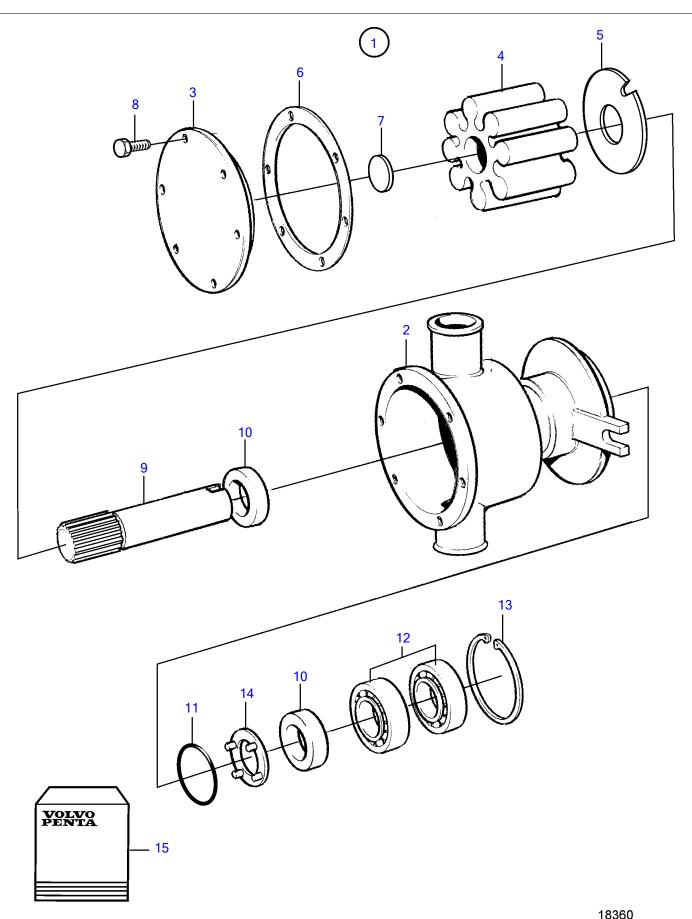

| REF    | PART NO. | QTY | DESCRIPTION         | NOTES                     |
|--------|----------|-----|---------------------|---------------------------|
| 1      | 3583095  | 1   | Sea water pump      |                           |
| 2      | 0504045  | 1   |                     |                           |
| 3      | 3581617  | 1   | Cardboard tube      | Included in overhaul kit. |
| 4<br>5 |          | 1   | Impeller Wear plate | Included in impeller kit. |
| 6      | 3581618  | 1   | O-ring              | Included in impeller kit. |
| 7      | 827019   | 1   | • Washer            | Included in impeller kit. |
| 8      | 841693   |     | • Screw             | Included in overhaul kit. |
| 9      | 011000   | 1   | • Shaft             | Included in overhaul kit. |
| 10     | 827247   | 2   | Sealing ring        | Included in overhaul kit. |
| 11     | 960166   | 1   | • O-ring            | Included in overhaul kit. |
| 12     | 11010    | 2   | Ball bearing        | Included in overhaul kit. |
| 13     | 914523   | 1   | Snap ring           | Included in overhaul kit. |
| 14     | 844580   | 1   | Support washer      |                           |
| 15     | 877373   | 1   |                     | See group 99              |
|        | 3841697  | 1   | Impeller kit        | See group 99              |
|        |          |     |                     |                           |
|        |          |     |                     |                           |
|        |          |     |                     |                           |
|        |          |     |                     |                           |
|        |          |     |                     |                           |
|        |          |     |                     |                           |
|        |          |     |                     |                           |
|        |          |     |                     |                           |
|        |          |     |                     |                           |
|        |          |     |                     |                           |
|        |          |     |                     |                           |
|        |          |     |                     |                           |
|        |          |     |                     |                           |
|        |          |     |                     |                           |
|        |          |     |                     |                           |
|        |          |     |                     |                           |
|        |          |     |                     |                           |
|        |          |     |                     |                           |
|        |          |     |                     |                           |
|        |          |     |                     |                           |
|        |          |     |                     |                           |
|        |          |     |                     |                           |
|        |          |     |                     |                           |
|        |          |     |                     |                           |
|        |          |     |                     |                           |
|        |          |     |                     |                           |
|        |          |     |                     |                           |
|        |          |     |                     |                           |
|        |          |     |                     |                           |
|        |          |     |                     |                           |
|        |          |     |                     |                           |
|        |          |     |                     |                           |
|        |          |     |                     |                           |
|        |          |     |                     |                           |
|        |          |     |                     |                           |
|        |          |     |                     |                           |
|        |          |     |                     |                           |
|        |          |     |                     |                           |
|        |          |     |                     |                           |
|        |          |     |                     |                           |
|        |          |     |                     |                           |
|        |          |     |                     |                           |
|        |          |     |                     |                           |
|        |          |     |                     |                           |
|        |          |     |                     |                           |
|        |          |     |                     |                           |
|        |          |     |                     |                           |