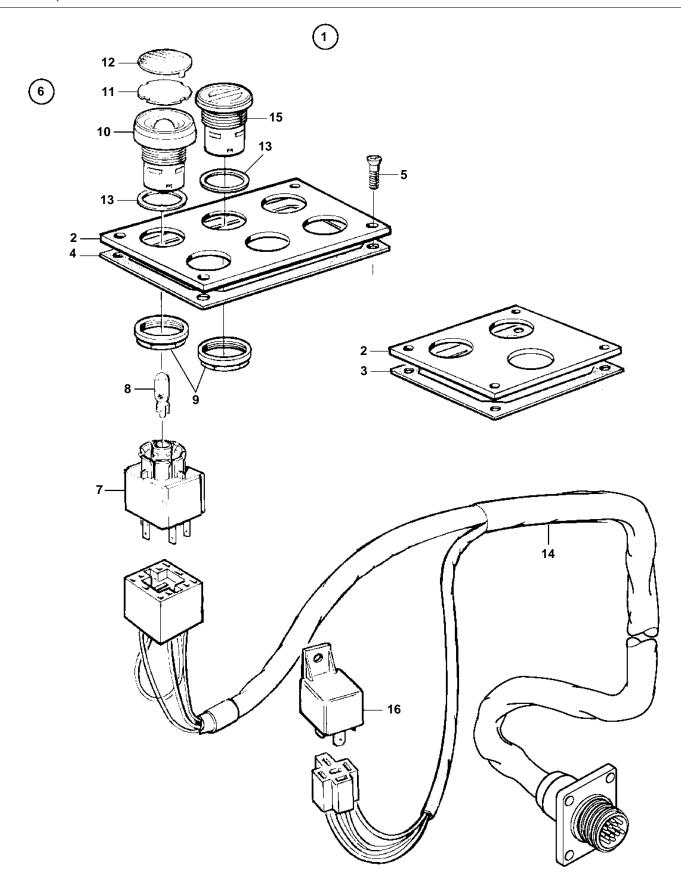

## KAMD44P-A, KAD44P-A

| REF    | PART NO. | QTY | DESCRIPTION                |   | NOTES                                                                               |
|--------|----------|-----|----------------------------|---|-------------------------------------------------------------------------------------|
| 1      | _        | 1   |                            |   | 2 HOLE. Single engine installation. For single station NB! Also avaible as 2x8-pole |
|        |          |     | •                          |   | system Round 16-pole connection.                                                    |
|        |          |     |                            |   |                                                                                     |
| 2      | 873642   | 1   | · Plate                    |   | 2 HOLE. Single engine installation. For single station.                             |
|        | 073042   |     | - I late                   |   | 2 HOLL. Single engine installation. For single station.                             |
|        |          |     |                            |   |                                                                                     |
| 3      | 873643   | 1   | Gasket                     |   |                                                                                     |
|        |          |     |                            |   |                                                                                     |
| 5      | 828647   | 4   | · Screw                    |   | ODADE DADE DECICAL                                                                  |
| 6<br>7 | 876950   | 2   | Push button Connector unit |   | SPARE PART DESIGN                                                                   |
| 8      | 942327   | 2   | · · Bulb                   |   | 12V, 1,2W                                                                           |
|        | 943638   | 2   | · · Bulb                   |   | 24V, 1,2W                                                                           |
| 9      | 0.000    | 2   | Attaching ring             |   | , -,                                                                                |
| 10     |          | 2   | • • Button                 |   |                                                                                     |
| 11     |          | 12  | · · Symbol strip           |   |                                                                                     |
| 12     |          | 2   | · · Cover plate            |   | GREEN                                                                               |
|        |          | 2   | · · Cover plate            |   | YELLOW                                                                              |
|        |          | 2   | Cover plate Cover plate    |   | RED<br>BLUE                                                                         |
| 13     |          | 2   | · · Gasket                 |   | DLUL                                                                                |
| 14     | 873629   |     | Cable harness              | + | Round 16-pole connection.                                                           |
|        | 0.00=0   | -   |                            |   |                                                                                     |
|        |          |     |                            |   |                                                                                     |
|        |          |     |                            |   |                                                                                     |
|        |          |     |                            |   |                                                                                     |
|        |          |     |                            |   |                                                                                     |
|        |          |     |                            |   |                                                                                     |
|        |          |     |                            |   |                                                                                     |
|        |          |     |                            |   |                                                                                     |
|        |          |     |                            |   |                                                                                     |
|        |          |     |                            |   |                                                                                     |
|        |          |     |                            |   |                                                                                     |
|        |          |     |                            |   |                                                                                     |
|        |          |     |                            |   |                                                                                     |
|        |          |     |                            |   |                                                                                     |
|        |          |     |                            |   |                                                                                     |
|        |          |     |                            |   |                                                                                     |
|        |          |     |                            |   |                                                                                     |
|        |          |     |                            |   |                                                                                     |
|        |          |     |                            |   |                                                                                     |
|        |          |     |                            |   |                                                                                     |
|        |          |     |                            |   |                                                                                     |
|        |          |     |                            |   |                                                                                     |
|        |          |     |                            |   |                                                                                     |
|        |          |     |                            |   |                                                                                     |
|        |          |     |                            |   |                                                                                     |
|        |          |     |                            |   |                                                                                     |
|        |          |     |                            |   |                                                                                     |
|        |          |     |                            |   |                                                                                     |
|        |          |     |                            |   |                                                                                     |
|        |          |     |                            |   |                                                                                     |
|        |          |     |                            |   |                                                                                     |
|        |          |     |                            |   |                                                                                     |
|        |          |     |                            |   |                                                                                     |
|        |          |     |                            |   |                                                                                     |
|        |          |     |                            |   |                                                                                     |
|        |          |     |                            |   |                                                                                     |
|        |          |     |                            |   |                                                                                     |