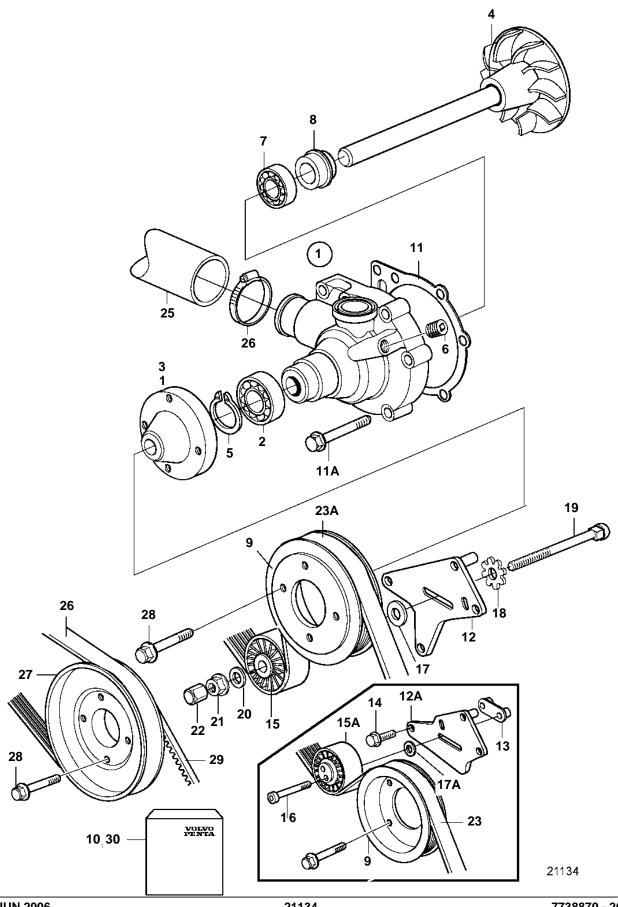

## KAD32P-A

| REF      | PART NO.          | QTY | DESCRIPTION                   | SEE SEC.  | NOTES                                                            |
|----------|-------------------|-----|-------------------------------|-----------|------------------------------------------------------------------|
| 1        | 3580785           | 1   | Circulation pump              |           | Replaced by 1 pc 3809412, coolant pump, 1 pc 3588385, pulley and |
|          |                   |     |                               |           | 4 pcs 947760, flange screw.                                      |
|          | 3809412           | 1   | Circulation pump              |           | Replaced by 1pc coolant pump 3809412, 1pc pulley 3588385 and     |
|          | 2002060           | 1   | Cira numn ayah                |           | 4pcs flsnge screw 947760.                                        |
| 2        | 3803869<br>184861 | 1   | Circ. pump, exch Ball bearing |           | Exchange unit Included in overhaul kit.                          |
| 3        | 3588402           | 1   | Hub                           |           | included in overriaul kit.                                       |
| 4        | 3583087           | 1   | Impeller, with shaft          |           | Included in overhaul kit.                                        |
| 5        | 914462            | 1   | Lock ring                     |           | Included in overhaul kit.                                        |
| 6        | 479977            | 1   | • Plug                        |           | morado in overrida na                                            |
| 7        | 1660609           | 1   | Ball bearing                  |           | Included in overhaul kit.                                        |
| 8        | 1676432           | 1   | Sealing ring                  |           | Included in overhaul kit.                                        |
| 9        | 861541            | 1   |                               |           | EARLY TYPE. For multi-V-belt.                                    |
|          | 3588385           | 1   | Pulley                        |           | LATE TYPE. For multi-V-belt.                                     |
| 10       | 876793            | 1   | Repair kit                    | 3434      |                                                                  |
| 11       | 859027            | 1   | Gasket                        |           | Included in overhaul kit.                                        |
| 11A      | 947760            | 6   |                               |           |                                                                  |
| 12       | 3582167           | 1   | Bracket                       |           | Included in service kit.                                         |
|          |                   |     |                               |           |                                                                  |
|          |                   |     |                               |           |                                                                  |
| 15       | 2502224           | 1   | Tongion pulloy                |           | Included in service kit.                                         |
| 15       | 3582324           | 1   | Tension pulley                |           | included in Service kit.                                         |
|          |                   |     |                               |           |                                                                  |
| 17       | 3582189           | 1   | Spacer                        |           | Included in service kit.                                         |
| 17       | 3302103           |     | Opacei                        |           | included in Service kit.                                         |
| 18       | 3582168           | 1   | Gear                          |           | Included in service kit.                                         |
| 19       | 982331            | 1   | Square neck screw             |           | Included in service kit.                                         |
| 20       | 976945            | 1   | Washer                        |           | (960148). Included in service kit.                               |
| 21       | 971095            | 1   | Nut                           |           | Included in service kit.                                         |
| 22       | 3582677           | 1   | Nut                           |           | Included in service kit.                                         |
|          |                   |     |                               |           |                                                                  |
| 23A      | 861564            | 1   | Drive belt                    |           |                                                                  |
| 24       | 3581470           | 1   | Hose                          |           | Circulation pump-heat exchanger.                                 |
| 25       | 943478            | 1   | Clamp                         |           |                                                                  |
| 26       | 3581460           | 1   | Drive belt                    |           |                                                                  |
| 27       | 3581472           | 1   | Pulley                        |           |                                                                  |
| 28       | 947760<br>977542  | 4   | Flange screw<br>V-belt        |           |                                                                  |
| 29<br>30 | 877180            | 1   | Service kit                   | 3434      |                                                                  |
| 30       | 677100            | ı   | Bulletin 44-48                | 44-48-EN  | Belt tensioner Upgrade Kit for D32, 42WJ, 42, 44                 |
|          |                   |     | Dulletiii 44-40               | 44-40-LIN | Delt terisioner opgrade Kit for DSZ, 42W3, 42, 42, 44            |
|          |                   |     |                               |           |                                                                  |
|          |                   |     |                               |           |                                                                  |
|          |                   |     |                               |           |                                                                  |
|          |                   |     |                               |           |                                                                  |
|          |                   |     |                               |           |                                                                  |
|          |                   |     |                               |           |                                                                  |
|          |                   |     |                               |           |                                                                  |
|          |                   |     |                               |           |                                                                  |
|          |                   |     |                               |           |                                                                  |
|          |                   |     |                               |           |                                                                  |
|          |                   |     |                               |           |                                                                  |
|          |                   |     |                               |           |                                                                  |
|          |                   |     |                               |           |                                                                  |
|          |                   |     |                               |           |                                                                  |
|          |                   |     |                               |           |                                                                  |
|          |                   |     |                               |           |                                                                  |
|          |                   |     |                               |           |                                                                  |
|          |                   |     |                               |           |                                                                  |
|          |                   |     |                               |           |                                                                  |
|          |                   |     |                               |           |                                                                  |
|          |                   |     |                               |           |                                                                  |