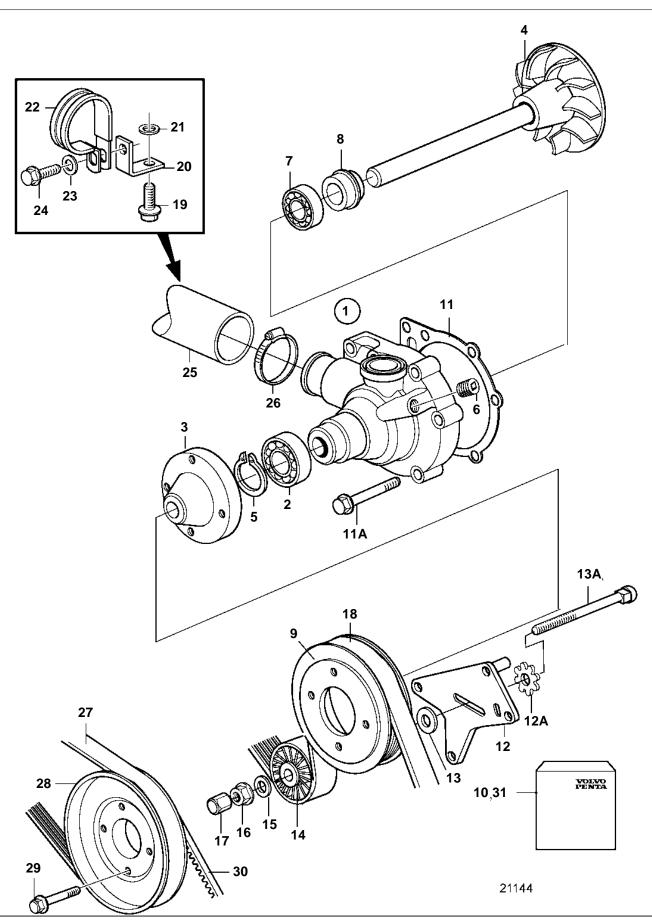

| REF      | PART NO. | OTV | DESCRIPTION       | SEE SEC. | NOTES                                                         |
|----------|----------|-----|-------------------|----------|---------------------------------------------------------------|
| \EF      | PART NO. | QTY | DESCRIPTION       | SEE SEC. | NOTES                                                         |
|          | 3580972  | 1   | Motor numn        |          | DEDI DV 2000412 Paplaced by 4 no 2000442 content name 4 no    |
| 1        | 3580972  | 1   | Water pump        |          | REPL BY 3809412. Replaced by 1 pc 3809412, coolant pump, 1 pc |
|          |          |     |                   |          | 3588384, pulley and 4 pcs 947760, flange screw.               |
|          | 3809412  | 1   |                   |          |                                                               |
|          | 3803869  | 1   |                   |          | Exchange unit                                                 |
| 2        | 184861   | 1   | Ball bearing      |          | Included in overhaul kit.                                     |
| 3        | 3588402  | 1   |                   |          |                                                               |
| 4        | 3583087  | 1   |                   |          | Included in overhaul kit.                                     |
| 5        | 914462   | 1   | Lock ring         |          | Included in overhaul kit.                                     |
| 6        | 479977   | 1   |                   |          | moraded in overnaur kit.                                      |
| U        | 4/99//   | I   | - Flug            |          |                                                               |
|          | 4070400  |     | O line as aire as |          | Included in overhaul kit.                                     |
| 8        | 1676432  | 1   |                   |          |                                                               |
| <u> </u> | 3580971  | 1   | • Pulley          |          | EARLY TYPE                                                    |
|          |          |     |                   |          |                                                               |
| 9        | 3588384  | 1   |                   |          | LATE TYPE. For multi-V-belt.                                  |
| 10       | 876794   | 1   | Repair kit        | 3434     |                                                               |
| 11       | 859027   | 1   | Gasket            |          | Included in overhaul kit.                                     |
| 11A      | 947760   | 6   |                   |          |                                                               |
| 12       | 3582167  | 1   | Bracket           |          | Included in service kit.                                      |
| 12A      | 3582168  | 1   |                   |          | Included in service kit.                                      |
| 13       | 3582189  | 1   |                   |          | Included in service kit.                                      |
|          |          |     |                   |          |                                                               |
| 13A      | 982331   | 1   | Square neck screw |          | Included in service kit.                                      |
| 14       | 3582324  | 1   |                   |          | Included in service kit.                                      |
| 15       | 976945   | 1   |                   |          | Included in service kit.                                      |
| 16       | 971095   | 1   |                   |          | Included in service kit.                                      |
| 17       | 3582677  | 1   | Nut               |          | Included in service kit.                                      |
| 18       | 3582424  | 1   | Drive belt        |          |                                                               |
|          |          |     |                   |          |                                                               |
|          |          |     |                   |          |                                                               |
|          |          |     |                   |          |                                                               |
|          |          |     |                   |          |                                                               |
|          |          |     |                   |          |                                                               |
|          |          |     |                   |          |                                                               |
|          |          |     |                   |          |                                                               |
|          |          |     |                   |          |                                                               |
|          |          |     |                   |          |                                                               |
| 25       | 3581099  | 1   | Hose              |          | Heat exchanger-expansion tank-water pump.                     |
| 26       | 943478   | 1   | Clamp             |          |                                                               |
| 27       | 860388   | 1   |                   |          |                                                               |
| 28       | 860454   | 1   |                   |          |                                                               |
| 29       | 947760   | 4   |                   |          |                                                               |
| 30       | 977542   | 1   |                   |          |                                                               |
|          |          |     |                   | 0.40.4   |                                                               |
| 31       | 877180   | 1   |                   | 3434     |                                                               |
|          |          |     | Bulletin 44-48    | 44-48-EN | Belt tensioner Upgrade Kit for D32, 42WJ, 42, 42, 44          |
|          |          |     |                   |          |                                                               |
|          |          |     |                   |          |                                                               |
|          |          |     |                   |          |                                                               |
|          |          |     |                   |          |                                                               |
|          |          |     |                   |          |                                                               |
|          |          |     |                   |          |                                                               |
|          |          |     |                   |          |                                                               |
|          |          |     |                   |          |                                                               |
|          |          |     |                   |          |                                                               |
|          |          |     |                   |          |                                                               |
|          |          |     |                   |          |                                                               |
|          |          |     |                   |          |                                                               |
|          |          |     |                   |          |                                                               |
|          |          |     |                   |          |                                                               |
|          |          |     |                   |          |                                                               |
|          |          |     |                   |          |                                                               |
|          |          |     |                   |          |                                                               |
|          |          |     |                   |          |                                                               |
|          |          |     |                   |          |                                                               |
|          |          |     |                   |          |                                                               |
|          |          |     |                   |          |                                                               |
|          |          |     |                   |          |                                                               |
|          |          |     |                   |          |                                                               |
|          |          |     |                   |          |                                                               |