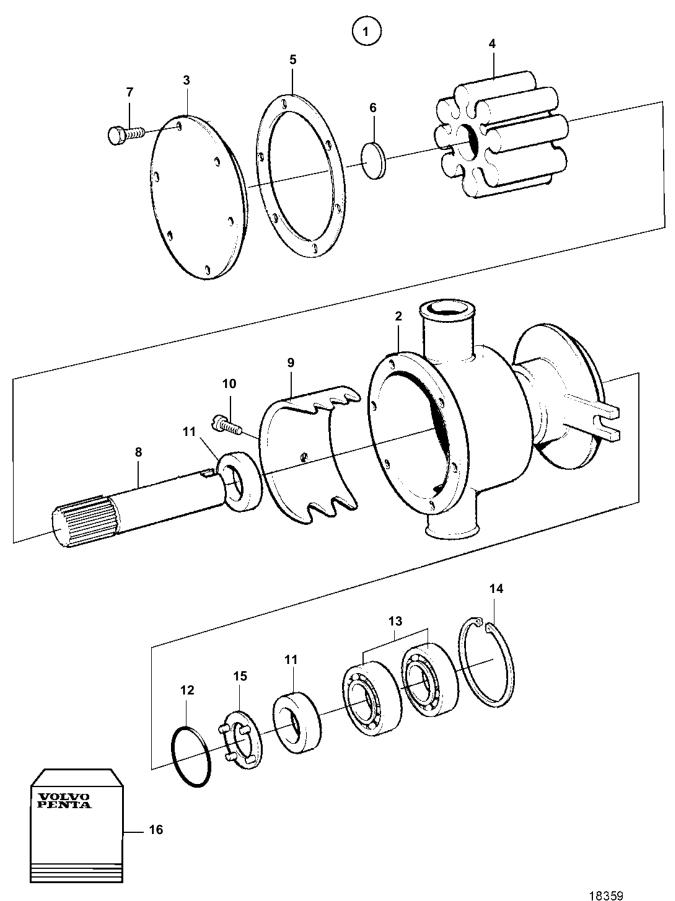

## Sea Water Pump, Components: 860629

## TAMD42WJ-A

| REF      | PART NO.         | QTY | DESCRIPTION              | NOTES                                                                  |
|----------|------------------|-----|--------------------------|------------------------------------------------------------------------|
| 1        | 860629           | 1   | Sea water pump           |                                                                        |
| 2        |                  | 1   | Housing                  |                                                                        |
| 3        | 860751           | 1   | Cover                    | Included in overhaul kit.                                              |
| 4        | 825941<br>808275 | 1   | Impeller Gasket          | REPL BY 877061. Included in impeller kit.<br>Included in impeller kit. |
| 6        | 827019           | 1   | Gasket Sealing washer    | Included in impeller kit.                                              |
| 7        | 841693           | 6   |                          | Included in overhaul kit.                                              |
| 8        | 011000           | 1   | • Shaft                  | Included in overhaul kit.                                              |
| 9        | 827011           | 1   | • Cam                    | Included in overhaul kit.                                              |
| 10       | 808285           | 1   | Screw                    | Included in overhaul kit.                                              |
| 11       | 827247           | 2   | Sealing ring             | Included in overhaul kit.                                              |
| 12       | 960166           | 1   | • O-ring                 | Included in overhaul kit.                                              |
| 13<br>14 | 11010            | 2   | Ball bearing             | Included in overhaul kit.                                              |
| 14       | 914523<br>844580 | 1   | Lock ring Support washer | Included in overhaul kit.                                              |
| 16       | 877373           | 1   | Overhaul kit             | (876088)                                                               |
|          | 3841697          | 1   | Impeller kit             |                                                                        |
|          |                  |     |                          |                                                                        |
|          |                  |     |                          |                                                                        |
| 77200    | 70 - 26 - 339    | 0   | 18359                    | Und: 08, IUN 2006                                                      |