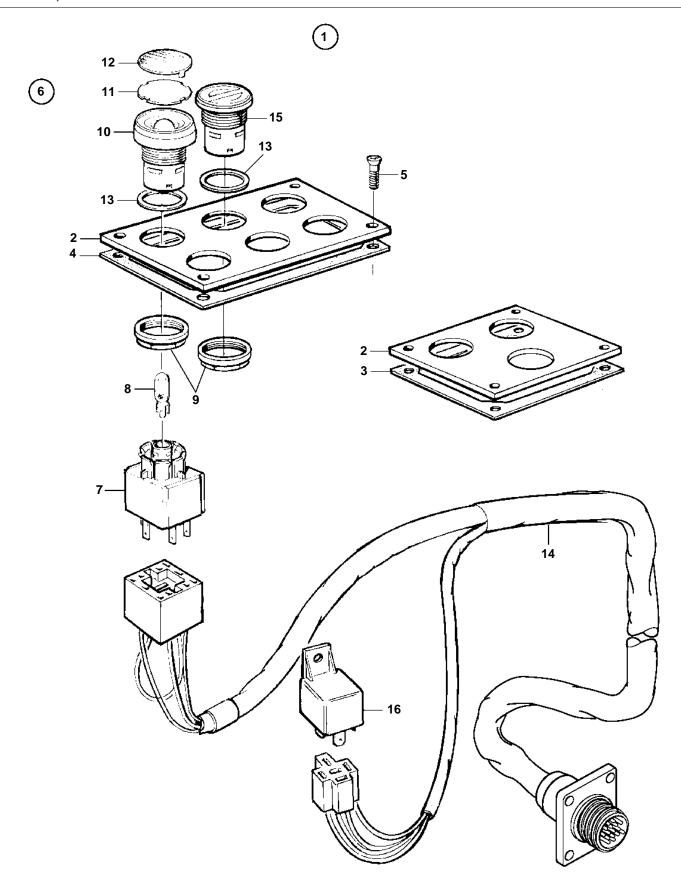

PENTA

| REF    | PART NO. | QTY | DESCRIPTION                |   | NOTES                                                                               |
|--------|----------|-----|----------------------------|---|-------------------------------------------------------------------------------------|
| 1      | _        | 1   |                            |   | 2 HOLE. Single engine installation. For single station NB! Also avaible as 2x8-pole |
|        |          |     | •                          |   | system Round 16-pole connection.                                                    |
|        |          |     |                            |   |                                                                                     |
| 2      | 873642   | 1   | · Plate                    |   | 2 HOLE. Single engine installation. For single station.                             |
|        | 073042   |     | - I late                   |   | 2 HOLL. Single engine installation. For single station.                             |
|        |          |     |                            |   |                                                                                     |
| 3      | 873643   | 1   | Gasket                     |   |                                                                                     |
|        |          |     |                            |   |                                                                                     |
| 5      | 828647   | 4   | · Screw                    |   | ODADE DADE DECICAL                                                                  |
| 6<br>7 | 876950   | 2   | Push button Connector unit |   | SPARE PART DESIGN                                                                   |
| 8      | 942327   | 2   | · · Bulb                   |   | 12V, 1,2W                                                                           |
|        | 943638   | 2   | · · Bulb                   |   | 24V, 1,2W                                                                           |
| 9      | 0.000    | 2   | Attaching ring             |   | , -,                                                                                |
| 10     |          | 2   | • • Button                 |   |                                                                                     |
| 11     |          | 12  | · · Symbol strip           |   |                                                                                     |
| 12     |          | 2   | · · Cover plate            |   | GREEN                                                                               |
|        |          | 2   | · · Cover plate            |   | YELLOW                                                                              |
|        |          | 2   | Cover plate Cover plate    |   | RED<br>BLUE                                                                         |
| 13     |          | 2   | · · Gasket                 |   | DLUL                                                                                |
| 14     | 873629   |     | Cable harness              | + | Round 16-pole connection.                                                           |
|        | 0.00=0   | -   |                            |   |                                                                                     |
|        |          |     |                            |   |                                                                                     |
|        |          |     |                            |   |                                                                                     |
|        |          |     |                            |   |                                                                                     |
|        |          |     |                            |   |                                                                                     |
|        |          |     |                            |   |                                                                                     |
|        |          |     |                            |   |                                                                                     |
|        |          |     |                            |   |                                                                                     |
|        |          |     |                            |   |                                                                                     |
|        |          |     |                            |   |                                                                                     |
|        |          |     |                            |   |                                                                                     |
|        |          |     |                            |   |                                                                                     |
|        |          |     |                            |   |                                                                                     |
|        |          |     |                            |   |                                                                                     |
|        |          |     |                            |   |                                                                                     |
|        |          |     |                            |   |                                                                                     |
|        |          |     |                            |   |                                                                                     |
|        |          |     |                            |   |                                                                                     |
|        |          |     |                            |   |                                                                                     |
|        |          |     |                            |   |                                                                                     |
|        |          |     |                            |   |                                                                                     |
|        |          |     |                            |   |                                                                                     |
|        |          |     |                            |   |                                                                                     |
|        |          |     |                            |   |                                                                                     |
|        |          |     |                            |   |                                                                                     |
|        |          |     |                            |   |                                                                                     |
|        |          |     |                            |   |                                                                                     |
|        |          |     |                            |   |                                                                                     |
|        |          |     |                            |   |                                                                                     |
|        |          |     |                            |   |                                                                                     |
|        |          |     |                            |   |                                                                                     |
|        |          |     |                            |   |                                                                                     |
|        |          |     |                            |   |                                                                                     |
|        |          |     |                            |   |                                                                                     |
|        |          |     |                            |   |                                                                                     |
|        |          |     |                            |   |                                                                                     |
|        |          |     |                            |   |                                                                                     |