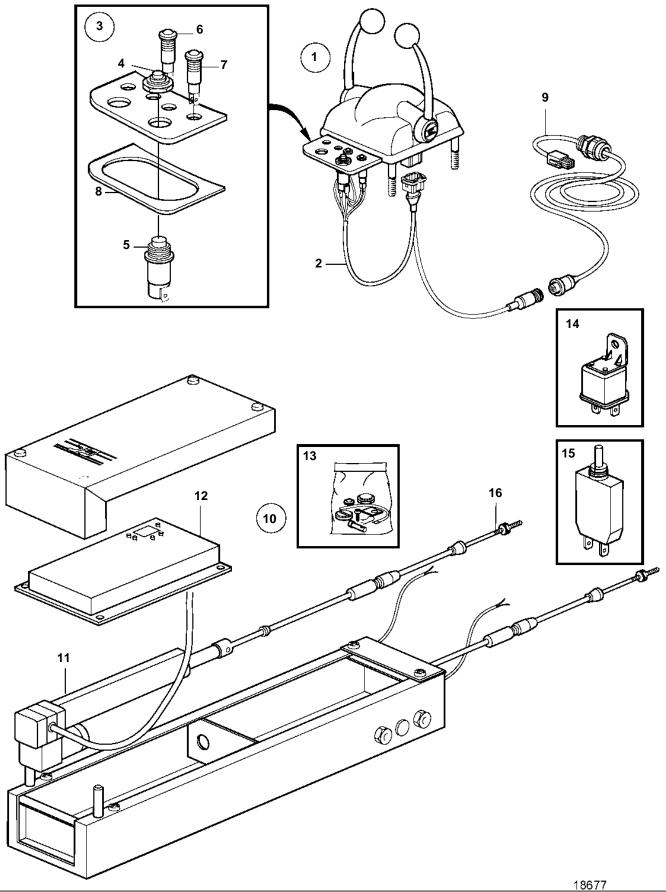

## KAD32P-A, KAMD43P-A, KAD43P-A

| REF | PART NO.           | QTY      | DESCRIPTION                    | SEE SEC. | NOTES                               |
|-----|--------------------|----------|--------------------------------|----------|-------------------------------------|
| 1   | 3861026            | 1        | Engine speed control           |          | REPL BY 874663. For single station. |
|     |                    |          |                                | 5094     |                                     |
|     |                    |          |                                |          |                                     |
|     |                    |          |                                |          |                                     |
|     |                    |          |                                |          |                                     |
| 1   | 974662             | 1        | Control                        |          |                                     |
| 1   | 874663             | 1        | Control<br>Comps. not spec.    |          |                                     |
|     |                    |          | Comps. not spec.               |          |                                     |
|     |                    |          |                                |          |                                     |
|     |                    |          |                                |          |                                     |
|     |                    |          |                                |          |                                     |
| 2   | 3860490            | 2        | Cable harness                  |          | For single station.                 |
|     |                    |          |                                |          | <b>x</b>                            |
|     |                    |          |                                |          |                                     |
| 3   | 3860492            | 1        | Panel                          |          | For single station.                 |
|     |                    |          |                                |          |                                     |
|     |                    |          |                                |          | -                                   |
| 4   | 828586             | 2        | • Nut                          |          | For single station.                 |
|     |                    |          |                                |          |                                     |
| 5   | 828718             | 2        | Switch                         |          | For single station.                 |
| 5   | 020/10             | <u> </u> | - Gwitch                       |          |                                     |
|     |                    |          |                                |          |                                     |
| 6   | 3860539            | 2        | · Lamp                         |          | For single station.                 |
| Ŭ   | 0000000            | -        | Lunp                           |          |                                     |
|     |                    |          |                                |          |                                     |
| 7   | 3860540            | 2        | • Lamp                         |          | For single station.                 |
|     |                    |          | •                              |          |                                     |
|     |                    |          |                                |          |                                     |
| 8   | 3860542            | 1        | Gasket                         |          | For single station.                 |
|     |                    |          |                                |          |                                     |
|     |                    |          |                                |          |                                     |
| 9   | 3860494            | X        | Cable harness                  |          | L=5m                                |
|     | 3860495            | X        | Cable harness                  |          | L=10m                               |
|     | 3860496<br>3860497 | X        | Cable harness<br>Cable harness |          | L=15m<br>L=20m                      |
|     | 3860497            | X<br>X   | Cable harness                  |          | L=25m                               |
| 10  | 3860498            | 2        | Control system                 |          | For single station.                 |
| 10  | 3000-07            | 2        | Control system                 |          |                                     |
|     |                    |          |                                |          |                                     |
| 11  | 3860533            | 4        | Actuator                       |          | For single station.                 |
|     |                    |          |                                |          |                                     |
|     |                    |          |                                |          |                                     |
| 12  | 3860534            | 2        | • Unit                         |          | For single station.                 |
|     |                    |          |                                |          |                                     |
|     |                    |          |                                |          |                                     |
| 13  | 3860535            | 2        | Small parts kit                |          | For single station.                 |
|     |                    |          |                                |          |                                     |
|     | 044477             | -        | Palay                          |          | For single station                  |
| 14  | 841177             | 1        | Relay                          |          | For single station.                 |
|     |                    |          |                                |          |                                     |
| 15  | 966689             | 1        | Fuse                           |          | For single station.                 |
| 10  | 300009             |          |                                |          |                                     |
|     | <u> </u>           |          |                                |          |                                     |
| 16  |                    | Х        | Control cable                  | 231      |                                     |
| 10  |                    |          |                                |          |                                     |
|     |                    |          |                                |          |                                     |
|     |                    |          |                                |          |                                     |
|     |                    |          |                                |          |                                     |
|     |                    |          |                                |          |                                     |
|     |                    |          |                                |          |                                     |
|     | 70 27 500          |          | 10677                          |          |                                     |