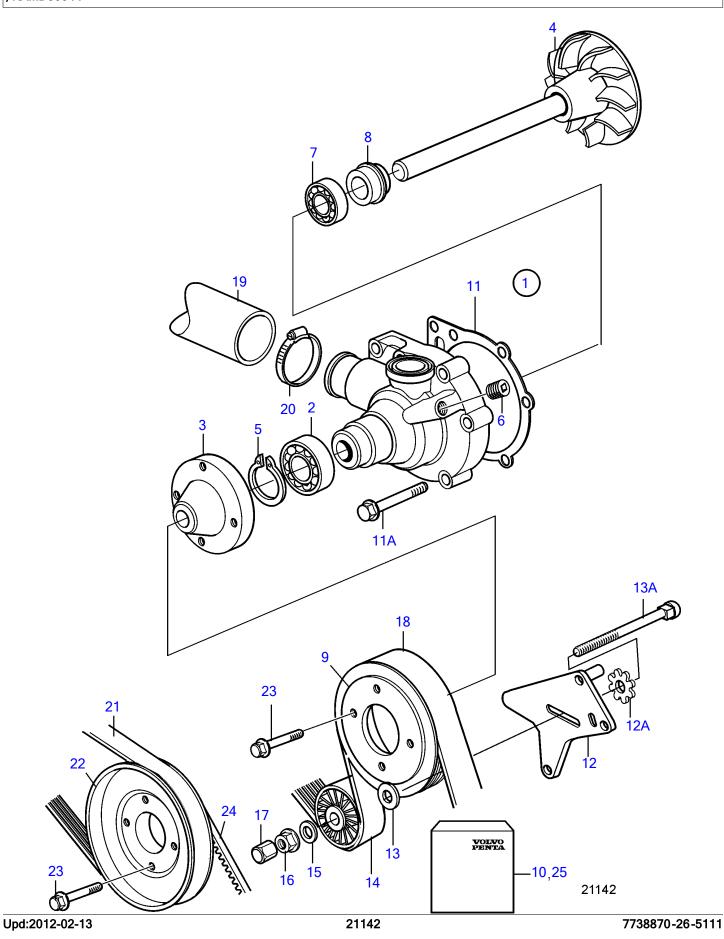

## , KAMD300-A

| REF      | PART NO.            | QTY |                      | SEE SEC. | NOTES                                                              |
|----------|---------------------|-----|----------------------|----------|--------------------------------------------------------------------|
| 1        | 3583096             | 1   | Water pump           |          | Replaced by 1 pc 3809412, coolant pump, 1 pc 3588384, pulley and 4 |
|          | 0000440             |     | 10.                  |          | pcs 947760, flange screw., Repl by 3809412                         |
|          | 3809412             | 1   |                      |          |                                                                    |
| 2        | 3803869<br>(184861) | 1   |                      |          | Obsolete part, Included in overhaul kit.                           |
| 3        | (3588402)           | 1   | Hub                  |          | Obsolete part                                                      |
| 4        | 3583087             | 1   | Impeller, with shaft |          | Included in overhaul kit.                                          |
| 5        | 914462              | 1   | Snap ring            |          | Included in overhaul kit.                                          |
| 6        | 479977              | 1   |                      |          | Included in eventual inc.                                          |
| 7        | 1660609             | 1   | Ball bearing         |          | Included in overhaul kit.                                          |
| 8        | 1676432             | 1   |                      |          | Included in overhaul kit.                                          |
| 9        | 3580971             |     | Pulley               |          | For multi-V-belt.                                                  |
| 10       | 877385              | 1   | -                    | 5105     |                                                                    |
| 11       | 859027              | 1   | Gasket               |          | Included in overhaul kit.                                          |
| 11A      | 947760              | 6   | Flange screw         |          |                                                                    |
| 12       | 3582167             | 1   |                      |          | Included in service kit.                                           |
| 12A      | 3582168             | 1   | Gear                 |          | Included in service kit.                                           |
| 13       | 3582189             | 1   | 1 - 1                |          | Included in service kit.                                           |
| 13A      | 982331              | 1   |                      |          | Included in service kit.                                           |
| 14       | 3582324             | 1   | ,                    | -        | Included in service kit.                                           |
| 15       | 976945              | 1   | Washer               |          | Included in service kit.                                           |
| 16       | 971095              | 1   | Flange nut           | -        | Included in service kit.                                           |
| 17       | 3582677             | 1   | Nut                  |          | Included in service kit.                                           |
| 18       | 3582424             | 1   | Drive belt           |          | Lloot evolunger evolungen tenk weter numn                          |
| 19<br>20 | 3581099<br>943478   | 1   |                      |          | Heat exchanger-expansion tank-water pump.                          |
| 21       | 860388              | 1   | <u> </u>             |          |                                                                    |
| 22       | 860454              | 1   |                      |          |                                                                    |
| 23       | 947760              | 4   |                      |          |                                                                    |
| 24       | 977542              | 1   | V-belt               |          |                                                                    |
| 25       | 877180              | 1   | Service kit          |          |                                                                    |
|          | 077.00              |     | • Bulletin 44-48     | 44-48-EN | Belt tensioner Upgrade Kit for D32, 42WJ, 42, 44                   |
|          |                     |     |                      |          | , , , , , , , , , , , , , , , , , , ,                              |
|          |                     |     |                      |          |                                                                    |
|          |                     |     |                      |          |                                                                    |
|          |                     |     |                      |          |                                                                    |
|          |                     |     |                      |          |                                                                    |
|          |                     |     |                      |          |                                                                    |
|          |                     |     |                      |          |                                                                    |
|          |                     |     |                      |          |                                                                    |
|          |                     |     |                      |          |                                                                    |
|          |                     |     |                      |          |                                                                    |
|          |                     |     |                      |          |                                                                    |
|          |                     |     |                      |          |                                                                    |
|          |                     |     |                      |          |                                                                    |
|          |                     |     |                      |          |                                                                    |
|          |                     |     |                      |          |                                                                    |
|          |                     |     |                      |          |                                                                    |
|          |                     |     |                      |          |                                                                    |
|          |                     |     |                      |          |                                                                    |
|          |                     |     |                      |          |                                                                    |
|          |                     |     |                      |          |                                                                    |
|          |                     |     |                      |          |                                                                    |
|          |                     |     |                      | 1        |                                                                    |
|          |                     |     |                      |          |                                                                    |
|          |                     |     |                      |          |                                                                    |
|          |                     |     |                      |          |                                                                    |
|          |                     |     |                      |          |                                                                    |
|          |                     |     |                      |          |                                                                    |
|          |                     |     |                      |          |                                                                    |
|          |                     |     |                      |          |                                                                    |
|          |                     |     |                      |          |                                                                    |
|          |                     |     |                      |          |                                                                    |