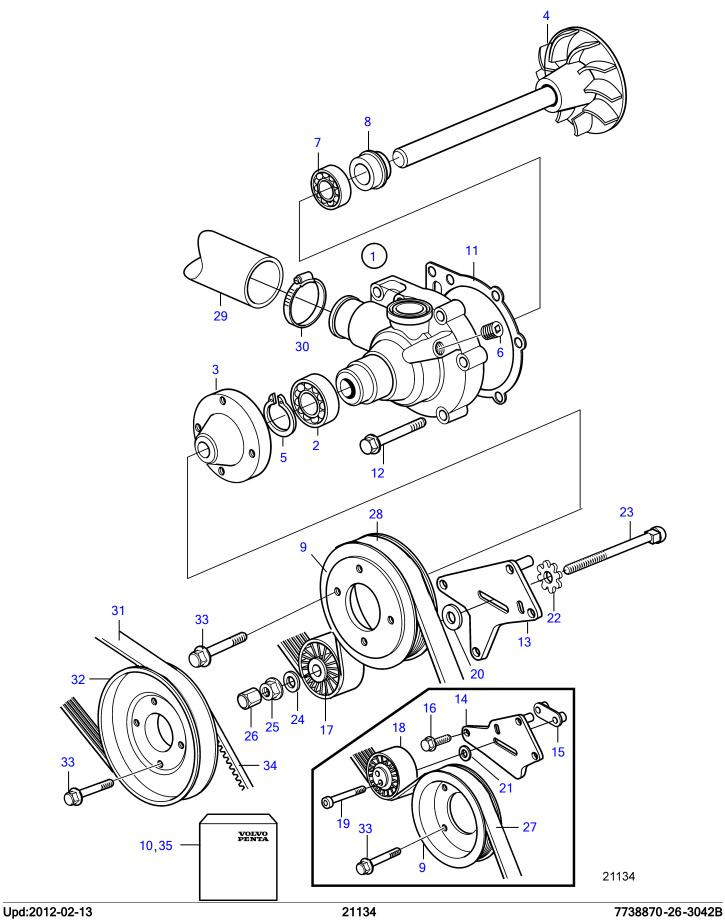

## KAD32P-A

| REF           | PART NO.          | QTY |                    | SEE SEC. | NOTES                                                              |
|---------------|-------------------|-----|--------------------|----------|--------------------------------------------------------------------|
| 1             |                   | 1   | Water pump         |          | Replaced by 1 pc 3809412, coolant pump, 1 pc 3588385, pulley and 4 |
|               | 0000440           |     | 10/                |          | pcs 947760, flange screw.                                          |
|               | 3809412           | 1   |                    |          |                                                                    |
|               | 3803869           | 1   |                    |          | landed a discount and the Observation and                          |
| 2             | (184861)          | 1   |                    |          | Included in overhaul kit., Obsolete part                           |
| 3             | (3588402)         | 1   | • Hub              |          | Obsolete part                                                      |
| <u>4</u><br>5 | 3583087<br>914462 | 1   | • Impeller         |          | Included in overhaul kit. Included in overhaul kit.                |
|               | 479977            | 1   | Snap ring     Plug |          | included in overnaul kit.                                          |
| <u>6</u><br>7 | 1660609           | 1   | Ball bearing       |          | Included in overhaul kit.                                          |
| 8             | 1676432           |     | Sealing ring       |          | Included in overhaul kit.                                          |
| 9             | 861541            | 1   | Pulley             |          | For water pump 3580785                                             |
|               | 3588385           | 1   |                    |          | For water pump 3809412                                             |
| 10            | 876793            | 1   | Repair kit         | 3434     | 1 of water pump 3003412                                            |
| 11            | 859027            | 1   |                    | 0404     | Included in overhaul kit.                                          |
| 12            |                   |     | Flange screw       |          | Included in overhear Mc                                            |
| 13            | 3582167           | 1   | Bracket            |          | Included in service kit.                                           |
| 17            | 3582324           | 1   |                    |          | Included in service kit.                                           |
| 20            | 3582189           | 1   |                    |          | Included in service kit.                                           |
| 22            | 3582168           | 1   |                    |          | Included in service kit.                                           |
| 23            | 982331            | 1   | Square neck screw  |          | Included in service kit.                                           |
| 24            | 976945            | 1   |                    |          | Included in service kit., (960148)                                 |
| 25            | 971095            | 1   | Flange nut         |          | Included in service kit.                                           |
| 26            | 3582677           | 1   | Nut                |          | Included in service kit.                                           |
| 28            | 3582424           | 1   | Drive belt         |          |                                                                    |
| 29            | 3581470           | 1   | Hose               |          | Circulation pump-heat exchanger.                                   |
| 30            | 943478            | 1   | Hose clamp         |          |                                                                    |
| 31            | 3581460           | 1   | Drive belt         |          |                                                                    |
| 32            | 3581472           | 1   |                    |          |                                                                    |
| 33            | 947760            | 4   |                    |          |                                                                    |
| 34            | 977542            | 1   | V-belt             |          |                                                                    |
| 35            | 877180            | 1   | Service kit        | 3434     |                                                                    |
|               |                   |     | Bulletin 44-48     | 44-48-EN | Belt tensioner Upgrade Kit for D32, 42WJ, 42, 42, 44               |
|               |                   |     |                    |          |                                                                    |
|               |                   |     |                    |          |                                                                    |
|               |                   |     |                    |          |                                                                    |
|               |                   |     |                    |          |                                                                    |
|               |                   |     |                    |          |                                                                    |
|               |                   |     |                    |          |                                                                    |
|               |                   |     |                    |          |                                                                    |
|               |                   |     |                    |          |                                                                    |
|               |                   |     |                    |          |                                                                    |
|               |                   |     |                    |          |                                                                    |
|               |                   |     |                    |          |                                                                    |
|               |                   |     |                    |          |                                                                    |
|               |                   |     |                    |          |                                                                    |
|               |                   |     |                    |          |                                                                    |
|               |                   |     |                    |          |                                                                    |
|               |                   |     |                    |          |                                                                    |
|               |                   |     |                    |          |                                                                    |
|               |                   |     |                    |          |                                                                    |
|               |                   |     |                    |          |                                                                    |
|               |                   |     |                    |          |                                                                    |
|               |                   |     |                    |          |                                                                    |
|               |                   |     |                    |          |                                                                    |
|               |                   |     |                    |          |                                                                    |
|               |                   |     |                    |          |                                                                    |
|               |                   |     |                    |          |                                                                    |
|               |                   |     |                    |          |                                                                    |
|               |                   |     |                    |          |                                                                    |
|               |                   |     |                    |          |                                                                    |
|               |                   |     |                    |          |                                                                    |
|               |                   |     |                    |          |                                                                    |
|               | I                 | I   | 1                  | 1        |                                                                    |