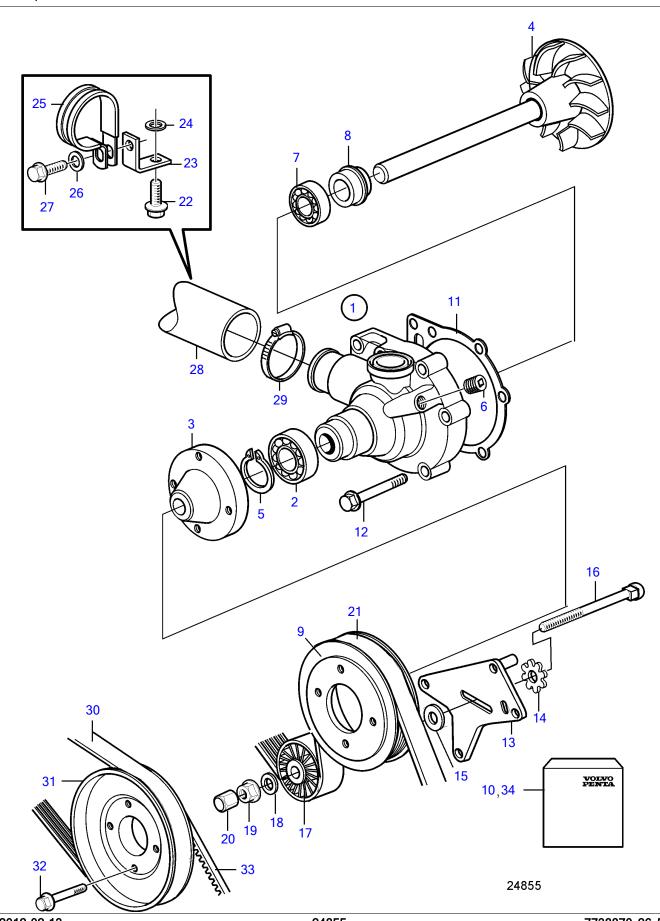

## KAD43P-A, KAMD43P-A

| REF      | PART NO.              | QTY | DESCRIPTION          | SEE SEC. | NOTES                                                              |
|----------|-----------------------|-----|----------------------|----------|--------------------------------------------------------------------|
| 1        | 3580784               | 1   | Water pump           |          | Replaced by 1 pc 3809412, coolant pump, 1 pc 3588385, pulley and 4 |
|          |                       |     |                      |          | pcs 947760, flange screw., Repl by 3809412                         |
|          | 3809412               | 1   | Water pump           |          |                                                                    |
| _        | 3803869               | 1   |                      |          | Observation and trade dead in accordance bit                       |
| 3        | (184861)<br>(3588402) | 1 1 | Ball bearing     Hub |          | Obsolete part, Included in overhaul kit. Obsolete part             |
| 4        | 3583087               | 1   | • Impeller           |          | Included in overhaul kit.                                          |
| 5        | 914462                | 1   | Snap ring            |          | Included in overhaul kit.                                          |
| 6        | 479977                | 1   | • Plug               |          | included in overridal kit.                                         |
| 7        | 1660609               | 1   | Ball bearing         |          | Included in overhaul kit.                                          |
| 8        | 1676432               | 1   | Sealing ring         |          | Included in overhaul kit.                                          |
| 9        | 3580971               | 1   | Pulley               |          | For water pump 3580784                                             |
|          | 3588385               | 1   | Pulley               |          | D=122mm, For water pump 3809412, For multi-V-belt.                 |
| 10       | 876794                | 1   | Repair kit           | 3434     | , ,                                                                |
| 11       | 859027                | 1   | Gasket               |          | Included in overhaul kit.                                          |
| 12       | 947760                | 6   | Flange screw         |          |                                                                    |
| 13       | 3582167               | 1   | Bracket              |          | Included in service kit.                                           |
| 14       | 3582168               | 1   | Gear                 |          | Included in service kit.                                           |
| 15       | 3582189               | 1   | Spacer               |          | Included in service kit.                                           |
| 16       | 982331                | 1   | Square neck screw    |          | Included in service kit.                                           |
| 17       | 3582324               | 1   | Tension pulley       |          | Included in service kit.                                           |
| 18       | 976945                | 1   | Washer               |          | Included in service kit.                                           |
| 19       | 971095                | 1   | Flange nut           |          | Included in service kit.                                           |
| 20       | 3582677               | 1   | Nut                  |          | Included in service kit.                                           |
| 21       | 3582424               | 1   | Drive belt           |          |                                                                    |
| 22       | 0.40700               | 1   | Screw                |          | See group 22                                                       |
| 23       | 846780                | 1   | Bracket              |          |                                                                    |
| 24       | 955894                | 1   | Washer               |          |                                                                    |
| 25<br>26 | 952635<br>955893      | 1   | Clamp<br>Washer      |          |                                                                    |
| 27       | 948746                | 1   | Flange screw         |          | (968855)                                                           |
| 28       | 3581099               | 1   | Hose                 |          | Heat exchanger-expansion tank-water pump.                          |
| 29       | 943478                | 1   | Hose clamp           |          | rieat exchanger-expansion tank-water pump.                         |
| 30       | 860388                | 1   | Drive belt           |          |                                                                    |
| 31       | 860454                | 1   | Pulley               |          |                                                                    |
| 32       | 947760                | 4   |                      |          |                                                                    |
| 33       | 977542                | 1   | V-belt               |          |                                                                    |
| 34       | 877180                | 1   | Service kit          | 3434     |                                                                    |
|          |                       |     | Bulletin 44-48       | 44-48-EN | Belt tensioner Upgrade Kit for D32, 42WJ, 42, 42, 44               |
|          |                       |     |                      |          |                                                                    |
|          |                       |     |                      |          |                                                                    |
|          |                       |     |                      |          |                                                                    |
|          |                       |     |                      |          |                                                                    |
|          |                       |     |                      |          |                                                                    |
|          |                       |     |                      |          |                                                                    |
|          |                       |     |                      |          |                                                                    |
|          |                       |     |                      |          |                                                                    |
|          |                       |     |                      |          |                                                                    |
|          |                       |     |                      |          |                                                                    |
|          |                       |     |                      |          |                                                                    |