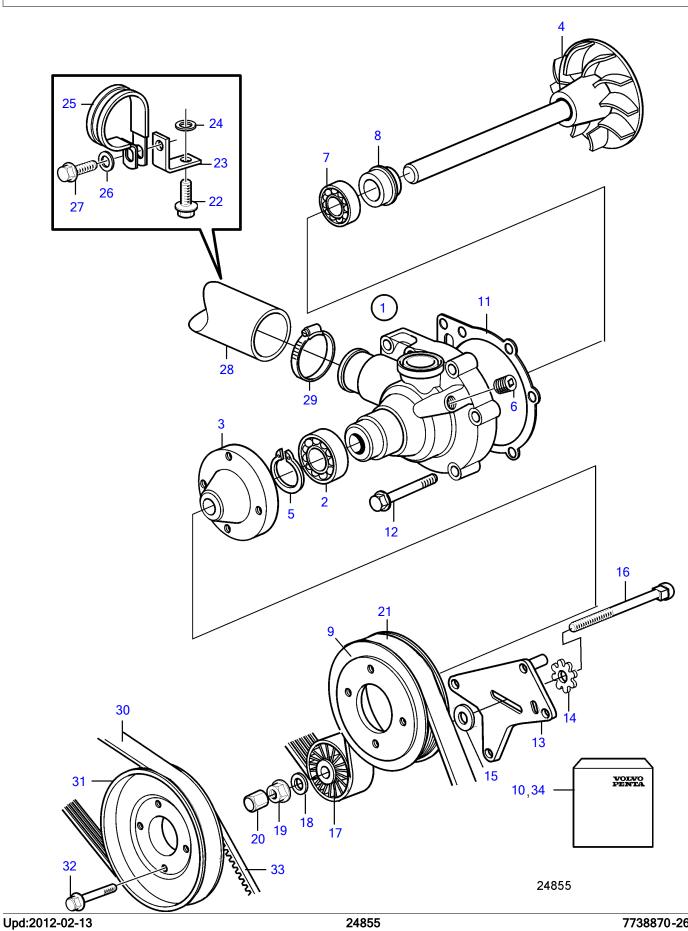

## TAMD42WJ-A

| REF      | PART NO.          | QTY | DESCRIPTION            | SEE SEC. | NOTES                                                              |
|----------|-------------------|-----|------------------------|----------|--------------------------------------------------------------------|
| 1        | 3580784           | 1   | Water pump             |          | Replaced by 1 pc 3809412, coolant pump, 1 pc 3588385, pulley and 4 |
|          |                   |     |                        |          | pcs 947760, flange screw., Repl by 3809412                         |
|          | 3809412           | 1   |                        |          |                                                                    |
|          | 3803869           | 1   | Coolant pump, exch     |          |                                                                    |
| 2        | (184861)          | 1   | Ball bearing           |          | Obsolete part, Included in overhaul kit.                           |
| 3        | (3588402)         | 1   |                        |          | Obsolete part                                                      |
| 4        | 3583087           | 1   |                        |          | Included in overhaul kit.                                          |
| 5        | 914462            | 1   | 1 1- 3                 |          | Included in overhaul kit.                                          |
| 6<br>7   | 479977<br>1660609 | 1   |                        |          | Included in everbaul kit                                           |
| 8        | 1676432           | 1   |                        |          | Included in overhaul kit. Included in overhaul kit.                |
| 9        | 3580971           | 1   | Pulley                 |          | For water pump 3580784                                             |
| 3        | 3588385           | 1   | Pulley                 |          | D=122mm, For water pump 3809412, For multi-V-belt.                 |
| 10       | 876794            | 1   |                        | 3434     | D-122mm, 1 of water pump 3000412, 1 of main-v-bole.                |
| 11       | 859027            | 1   |                        | 0.0.     | Included in overhaul kit.                                          |
| 12       | 947760            |     | Flange screw           |          | Indiada in ovomati in.                                             |
| 13       | 3582167           | 1   |                        |          | Included in service kit.                                           |
| 14       | 3582168           | 1   | Gear                   |          | Included in service kit.                                           |
| 15       | 3582189           | 1   | Spacer                 |          | Included in service kit.                                           |
| 16       | 982331            | 1   | Square neck screw      |          | Included in service kit.                                           |
| 17       | 3582324           | 1   | Tension pulley         |          | Included in service kit.                                           |
| 18       | 976945            | 1   | Washer                 |          | Included in service kit.                                           |
| 19       | 971095            | 1   | Flange nut             |          | Included in service kit.                                           |
| 20       | 3582677           | 1   | Nut                    |          | Included in service kit.                                           |
| 21       | 3582424           | 1   | Drive belt             |          |                                                                    |
| 22       | 0.10=00           | 1   | Screw                  |          | See group 22                                                       |
| 23       | 846780            | 1   | Bracket                |          |                                                                    |
| 24       | 955894            | 1   | Washer                 |          |                                                                    |
| 25<br>26 | 952635<br>955893  | 1   | Clamp                  |          |                                                                    |
| 27       | 948746            | 1   | Washer<br>Flange screw |          | (968855)                                                           |
| 28       | 861113            | 1   | Hose                   |          | Heat exchanger-expansion tank-water pump., For earlier version of  |
| 20       | 801113            | '   | 11036                  |          | expansion tank.                                                    |
|          | 3581098           | 1   | Hose                   |          | Heat exchanger-expansion tank-water pump., For later version of    |
|          | 0001000           |     | 11000                  |          | expansion tank.                                                    |
| 29       | 943478            | 1   | Hose clamp             |          |                                                                    |
| 31       | 860454            | 1   | Pulley                 |          |                                                                    |
| 32       | 947760            | 4   | Flange screw           |          |                                                                    |
| 33       | 977542            | 1   | V-belt                 |          |                                                                    |
| 34       | 877180            | 1   | Service kit            | 3434     |                                                                    |
|          |                   |     | Bulletin 44-48         | 44-48-EN | Belt tensioner Upgrade Kit for D32, 42WJ, 42, 42, 44               |
|          |                   |     |                        |          |                                                                    |
|          |                   |     |                        |          |                                                                    |
|          |                   |     |                        |          |                                                                    |
|          |                   |     |                        |          |                                                                    |
|          |                   |     |                        |          |                                                                    |
|          |                   |     |                        |          |                                                                    |
|          |                   |     |                        |          |                                                                    |
|          |                   |     |                        |          |                                                                    |
|          |                   |     |                        |          |                                                                    |
|          |                   |     |                        |          |                                                                    |
|          |                   |     |                        |          |                                                                    |
|          |                   |     |                        |          |                                                                    |
|          |                   |     |                        |          |                                                                    |
|          |                   |     |                        |          |                                                                    |
|          |                   |     |                        |          |                                                                    |
|          |                   |     |                        |          |                                                                    |
|          |                   |     |                        |          |                                                                    |
|          |                   |     |                        |          |                                                                    |
|          |                   |     |                        |          |                                                                    |
|          |                   |     |                        |          |                                                                    |
|          |                   |     |                        |          |                                                                    |
|          |                   |     |                        |          |                                                                    |