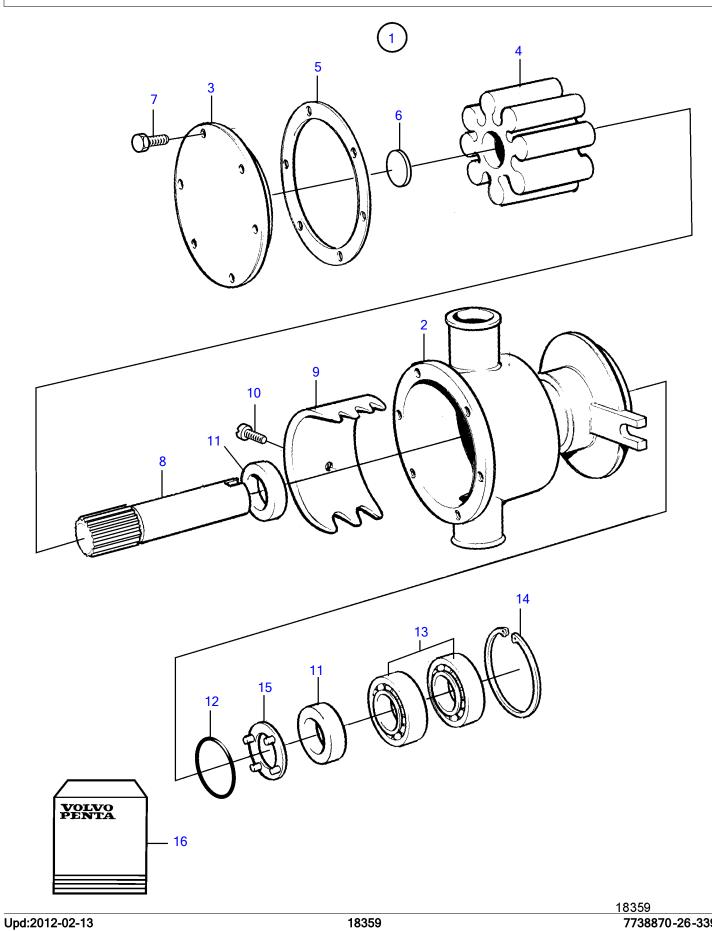

## TAMD42WJ-A

| REF | PART NO. | QTY | DESCRIPTION      | NOTES                     |
|-----|----------|-----|------------------|---------------------------|
| 1   | 860629   | 1   | Sea water pump   |                           |
| 2   |          | 1   | Housing          |                           |
| 3   | 860751   | 1   |                  | Included in overhaul kit. |
| 4   |          |     | Impeller         | Included in impeller kit. |
| 5   | 808275   | 1   | • Gasket         | Included in impeller kit. |
| 6   | 827019   | 1   | Washer           | Included in impeller kit. |
| 7   | 841693   | 6   | • Screw          | Included in overhaul kit. |
| 8   |          |     | • Shaft          | Included in overhaul kit. |
| 9   | 827011   | 1   |                  | Included in overhaul kit. |
| 10  | 808285   | 1   | • Screw          | Included in overhaul kit. |
| 11  | 827247   | 2   | Sealing ring     | Included in overhaul kit. |
| 12  | 960166   | 1   | • O-ring         | Included in overhaul kit. |
| 13  | 11010    |     | Ball bearing     | Included in overhaul kit. |
| 14  | 914523   | 1   | • Snap ring      | Included in overhaul kit. |
| 15  | 844580   | 1   | • Support washer |                           |
| 16  | 877373   | 1   | Repair kit       | See group 99              |
|     | 3841697  | 1   | Impeller kit     | See group 99              |
|     |          |     |                  |                           |
|     |          |     |                  |                           |
|     |          |     |                  |                           |
|     |          |     |                  |                           |
|     |          |     |                  |                           |
|     |          |     |                  |                           |
|     |          |     |                  |                           |
|     |          |     |                  |                           |
|     |          |     |                  |                           |
|     |          |     |                  |                           |
|     |          |     |                  |                           |
|     |          |     |                  |                           |
|     |          |     |                  |                           |
|     |          |     |                  |                           |
|     |          |     |                  |                           |
|     |          |     |                  |                           |
|     |          |     |                  |                           |
|     |          |     |                  |                           |
|     |          |     |                  |                           |
|     |          |     |                  |                           |
|     |          |     |                  |                           |
|     |          |     |                  |                           |
|     |          |     |                  |                           |
|     |          |     |                  |                           |
|     |          |     |                  |                           |
|     |          |     |                  |                           |
|     |          |     |                  |                           |
|     |          |     |                  |                           |
|     |          |     |                  |                           |
|     |          |     |                  |                           |
|     |          |     |                  |                           |
|     |          |     |                  |                           |
|     |          |     |                  |                           |
|     |          |     |                  |                           |
|     |          |     |                  |                           |
|     |          |     |                  |                           |
|     |          |     |                  |                           |
|     |          |     |                  |                           |
|     |          |     |                  |                           |
|     |          |     |                  |                           |
|     |          |     |                  |                           |
|     |          |     |                  |                           |
|     |          |     |                  |                           |
|     |          |     |                  |                           |
|     |          |     |                  |                           |
|     |          |     |                  |                           |
|     |          |     |                  |                           |
|     | 1        |     |                  | 1                         |