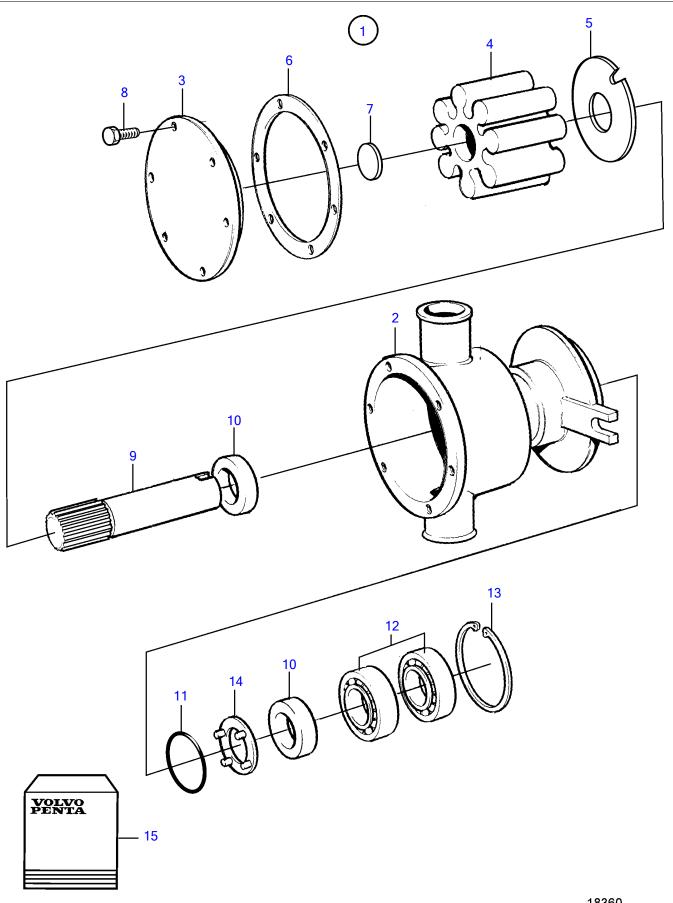

## , KAMD300-A

| REF    | PART NO. | QTY | DESCRIPTION           | NOTES                                               |
|--------|----------|-----|-----------------------|-----------------------------------------------------|
| 1      | 3583095  | 1   | Sea water pump        |                                                     |
| 2      | 0504045  | 1   | • Housing             |                                                     |
| 3      | 3581617  | 1   | Cardboard tube        | Included in overhaul kit.                           |
| 4      |          | 1   | • Impeller            | Included in impeller kit.                           |
| 5<br>6 | 3581618  | 1   | Wear plate     O-ring | Included in impeller kit                            |
| 7      | 827019   | 1   | Washer                | Included in impeller kit. Included in impeller kit. |
| 8      | 841693   | 6   | • Screw               | Included in overhaul kit.                           |
| 9      | 041030   | 1   | • Shaft               | Included in overhaul kit.                           |
| 10     | 827247   | 2   | Sealing ring          | Included in overhaul kit.                           |
| 11     | 960166   | 1   | • O-ring              | Included in overhaul kit.                           |
| 12     | 11010    | 2   | Ball bearing          | Included in overhaul kit.                           |
| 13     | 914523   | 1   | Snap ring             | Included in overhaul kit.                           |
| 14     | 844580   | 1   | Support washer        |                                                     |
| 15     | 877373   | 1   |                       | See group 99                                        |
|        | 3841697  | 1   | Impeller kit          | See group 99                                        |
|        |          |     |                       |                                                     |
|        |          |     |                       |                                                     |
|        |          |     |                       |                                                     |
|        |          |     |                       |                                                     |
|        |          |     |                       |                                                     |
|        |          |     |                       |                                                     |
|        |          |     |                       |                                                     |
|        |          |     |                       |                                                     |
|        |          |     |                       |                                                     |
|        |          |     |                       |                                                     |
|        |          |     |                       |                                                     |
|        |          |     |                       |                                                     |
|        |          |     |                       |                                                     |
|        |          |     |                       |                                                     |
|        |          |     |                       |                                                     |
|        |          |     |                       |                                                     |
|        |          |     |                       |                                                     |
|        |          |     |                       |                                                     |
|        |          |     |                       |                                                     |
|        |          |     |                       |                                                     |
|        |          |     |                       |                                                     |
|        |          |     |                       |                                                     |
|        |          |     |                       |                                                     |
|        |          |     |                       |                                                     |
|        |          |     |                       |                                                     |
|        |          |     |                       |                                                     |
|        |          |     |                       |                                                     |
|        |          |     |                       |                                                     |
|        |          |     |                       |                                                     |
|        |          |     |                       |                                                     |
|        |          |     |                       |                                                     |
|        |          |     |                       |                                                     |
|        |          |     |                       |                                                     |
|        |          |     |                       |                                                     |
|        |          |     |                       |                                                     |
|        |          |     |                       |                                                     |
|        |          |     |                       |                                                     |
|        |          |     |                       |                                                     |
|        |          |     |                       |                                                     |
|        |          |     |                       |                                                     |
|        |          |     |                       |                                                     |
|        |          |     |                       |                                                     |
|        |          |     |                       |                                                     |
|        |          |     |                       |                                                     |
|        |          |     |                       |                                                     |
|        |          |     |                       |                                                     |