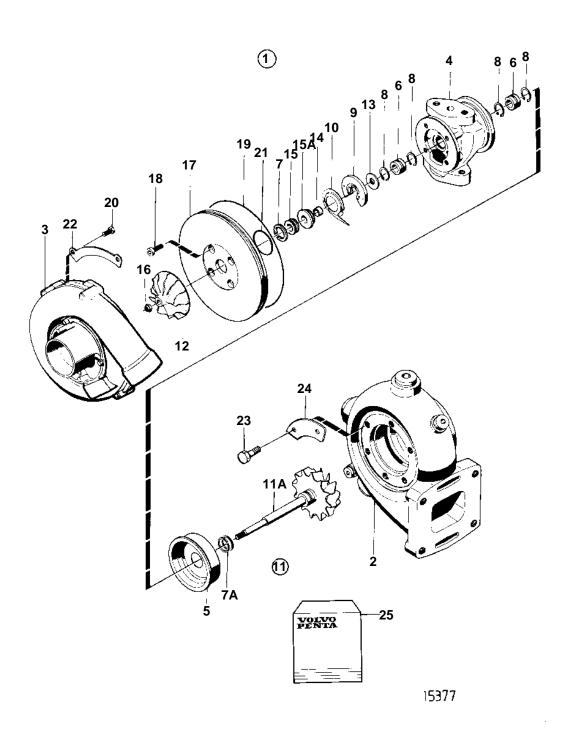

VOLVO PENTA

| PART NO | QTY                        | DESCRIPTION                                    | NOTES                                                                                                                                                                                                                                                                                                                                                                                                                                                                                                                                                                                                                                                                                                                                                                                                              |
|---------|----------------------------|------------------------------------------------|--------------------------------------------------------------------------------------------------------------------------------------------------------------------------------------------------------------------------------------------------------------------------------------------------------------------------------------------------------------------------------------------------------------------------------------------------------------------------------------------------------------------------------------------------------------------------------------------------------------------------------------------------------------------------------------------------------------------------------------------------------------------------------------------------------------------|
|         |                            |                                                | Also avaible as an exchange part.                                                                                                                                                                                                                                                                                                                                                                                                                                                                                                                                                                                                                                                                                                                                                                                  |
| 010270  |                            |                                                | 7 100 dvalblo do ali oxonango part.                                                                                                                                                                                                                                                                                                                                                                                                                                                                                                                                                                                                                                                                                                                                                                                |
|         |                            |                                                |                                                                                                                                                                                                                                                                                                                                                                                                                                                                                                                                                                                                                                                                                                                                                                                                                    |
|         |                            |                                                |                                                                                                                                                                                                                                                                                                                                                                                                                                                                                                                                                                                                                                                                                                                                                                                                                    |
|         | 1                          | · Shield                                       |                                                                                                                                                                                                                                                                                                                                                                                                                                                                                                                                                                                                                                                                                                                                                                                                                    |
|         | 2                          | Bushing                                        | Included in repair kit 3830711.                                                                                                                                                                                                                                                                                                                                                                                                                                                                                                                                                                                                                                                                                                                                                                                    |
|         |                            |                                                | Included in repair kit 3830711.                                                                                                                                                                                                                                                                                                                                                                                                                                                                                                                                                                                                                                                                                                                                                                                    |
|         |                            |                                                | Included in repair kit 3830711.                                                                                                                                                                                                                                                                                                                                                                                                                                                                                                                                                                                                                                                                                                                                                                                    |
|         |                            |                                                | Included in repair kit 3830711.                                                                                                                                                                                                                                                                                                                                                                                                                                                                                                                                                                                                                                                                                                                                                                                    |
|         |                            |                                                | Included in repair kit 3830711.                                                                                                                                                                                                                                                                                                                                                                                                                                                                                                                                                                                                                                                                                                                                                                                    |
|         |                            |                                                | Included in repair kit 3830711.                                                                                                                                                                                                                                                                                                                                                                                                                                                                                                                                                                                                                                                                                                                                                                                    |
|         | 1                          | Rotor kit                                      | Replaced by 1 ea rotor 3827354, 1 ea compressor wheel 3827363 and 1 ea overhaul kit 3827366.                                                                                                                                                                                                                                                                                                                                                                                                                                                                                                                                                                                                                                                                                                                       |
|         | 1                          |                                                |                                                                                                                                                                                                                                                                                                                                                                                                                                                                                                                                                                                                                                                                                                                                                                                                                    |
|         | 1                          | · · Compressor wheel                           |                                                                                                                                                                                                                                                                                                                                                                                                                                                                                                                                                                                                                                                                                                                                                                                                                    |
|         | 1                          |                                                |                                                                                                                                                                                                                                                                                                                                                                                                                                                                                                                                                                                                                                                                                                                                                                                                                    |
|         | 1                          | · · Sleeve                                     |                                                                                                                                                                                                                                                                                                                                                                                                                                                                                                                                                                                                                                                                                                                                                                                                                    |
|         | 1                          |                                                |                                                                                                                                                                                                                                                                                                                                                                                                                                                                                                                                                                                                                                                                                                                                                                                                                    |
|         | 1                          | · · Seal                                       |                                                                                                                                                                                                                                                                                                                                                                                                                                                                                                                                                                                                                                                                                                                                                                                                                    |
|         | 1                          | · Nut                                          | Included in repair kit 3830711.                                                                                                                                                                                                                                                                                                                                                                                                                                                                                                                                                                                                                                                                                                                                                                                    |
|         |                            |                                                |                                                                                                                                                                                                                                                                                                                                                                                                                                                                                                                                                                                                                                                                                                                                                                                                                    |
| 845829  |                            |                                                | Included in repair kit 3830711.                                                                                                                                                                                                                                                                                                                                                                                                                                                                                                                                                                                                                                                                                                                                                                                    |
| 847643  |                            |                                                | Included in repair kit 3830711.                                                                                                                                                                                                                                                                                                                                                                                                                                                                                                                                                                                                                                                                                                                                                                                    |
| 955270  |                            | Screw                                          | (858661). Included in repair kit 3830711.                                                                                                                                                                                                                                                                                                                                                                                                                                                                                                                                                                                                                                                                                                                                                                          |
|         |                            |                                                | Included in repair kit 3830711.                                                                                                                                                                                                                                                                                                                                                                                                                                                                                                                                                                                                                                                                                                                                                                                    |
|         |                            |                                                | Included in repair kit 3830711.                                                                                                                                                                                                                                                                                                                                                                                                                                                                                                                                                                                                                                                                                                                                                                                    |
| 955269  |                            |                                                | Included in repair kit 3830711.                                                                                                                                                                                                                                                                                                                                                                                                                                                                                                                                                                                                                                                                                                                                                                                    |
|         | 3                          |                                                | Included in repair kit 3830711.                                                                                                                                                                                                                                                                                                                                                                                                                                                                                                                                                                                                                                                                                                                                                                                    |
|         |                            |                                                | SEE GROUP 99                                                                                                                                                                                                                                                                                                                                                                                                                                                                                                                                                                                                                                                                                                                                                                                                       |
|         |                            |                                                |                                                                                                                                                                                                                                                                                                                                                                                                                                                                                                                                                                                                                                                                                                                                                                                                                    |
|         | 848276<br>845829<br>847643 | 848276 1 1 1 1 1 1 2 1 2 4 1 1 1 1 1 1 1 1 1 1 | 848276         1         Turbo           1         Turbine housing           1         Compressor housing           1         Bearing housing           1         Shield           2         Bushing           1         Piston ring           2         Piston ring           4         Lock ring           1         Thrust bearing           1         Oil deflector           1         Rotor kit           1         Compressor wheel           1         Thrust ring           1         Sleeve           1         Nut           1         Pressure plate           845829         Screw           847643         O-ring           955270         Screw           1         Oring           4         Washer           955269         Screw           3         Segment           849590         Repair kit |