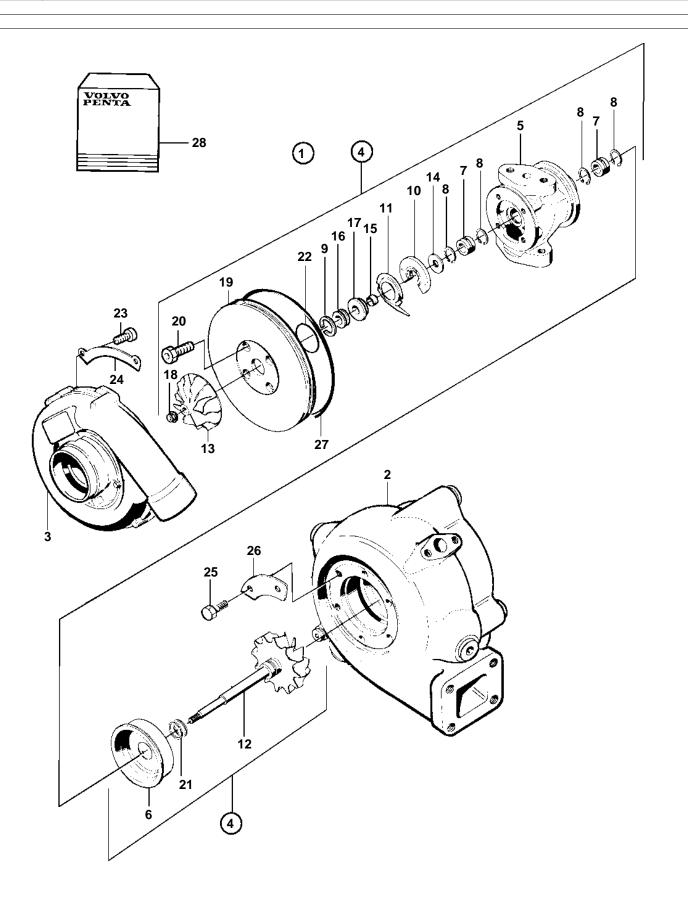

## Turbocharger, Components: 3827008

| REF           | PART NO. | QTY           | DESCRIPTION                   | NOTES                           |
|---------------|----------|---------------|-------------------------------|---------------------------------|
| 1             | 3827008  | 1             | Turbo                         |                                 |
| 2             |          | 1             | Turbine housing               |                                 |
| <u>3</u>      |          | <u>1</u><br>1 | Compressor housing Rotor unit |                                 |
| <u>4</u><br>5 |          | 1             | • • Bearing housing           |                                 |
| 6             |          | 1             | · · Shield                    |                                 |
| 7             |          | 2             | · · Bushing                   | Included in repair kit 3830711  |
| 8             |          | 4             | · · Lock ring                 | Included in repair kit 3830711. |
| 9             |          | 1             | Piston ring                   | Included in repair kit 3830711  |
| 10            |          | 1             | Thrust bearing                | Included in repair kit 3830711  |
| 11            |          | 1             | · · Oil deflector             | Included in repair kit 3830711  |
| 12            |          | 1             |                               |                                 |
| 13            |          | 1             | Compressor wheel              |                                 |
| 14            |          | 1             | Thrust ring                   |                                 |
| 15            |          | 1             | · · Sleeve                    |                                 |
| 16            |          | 1             | Bushing Seal                  |                                 |
| 17<br>18      |          | <u>1</u>      | •• Seal                       | Included in repair kit 3830711  |
| 19            |          | 1             | Pressure plate                |                                 |
| 20            | 845829   | 4             | · · Screw                     | Included in repair kit 3830711  |
| 21            | 010020   | 2             | Piston ring                   | Included in repair kit 3830711  |
| 22            |          | 1             | · · O-ring                    | Included in repair kit 3830711  |
| 23            | 955270   |               | Screw                         | Included in repair kit 3830711  |
| 24            |          | 3             | • Washer                      | Included in repair kit 3830711  |
| 25            | 955269   | 6             | · Screw                       | Included in repair kit 3830711  |
| 26            |          | 3             | Segment                       | Included in repair kit 3830711  |
| 27            | 847643   | 1             | · O-ring                      | Included in repair kit 3830711  |
| 28            | 866286   | 1             | Repair kit                    | (849590)                        |
|               |          |               |                               |                                 |
|               |          |               |                               |                                 |