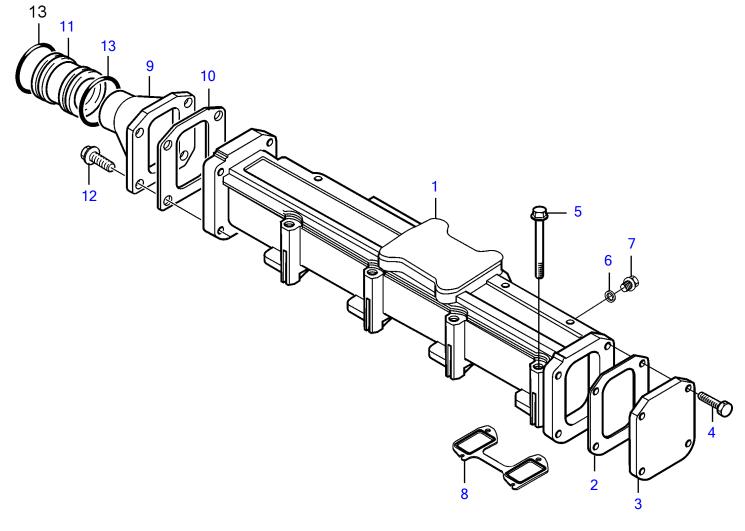

## D5A-A T

| REF      | PART NO.             | QTY | DESCRIPTION            | NOTES                                                                                 |
|----------|----------------------|-----|------------------------|---------------------------------------------------------------------------------------|
|          | 20405939             | 1   | Inlet pipe             | Part has a unique replacement. The new part may be used in any case. The old part may |
| '        |                      | '   |                        | only used for engines that were org. eq. with this part., SN-913971                   |
|          | 20586810             | 1   | Inlet pipe             | Part has a unique replacement. The new part may be used in any case. The old part may |
|          |                      |     |                        | only used for engines that were org. eq. with this part., SN913972 - 967837           |
|          | 20735843             | 1   | Inlet pipe             | Part has a unique replacement. The new part may be used in any case. The old part may |
|          | 20451000             |     | Intoko godist          | only used for engines that were org. eq. with this part., SN967838-                   |
| 2        | 20451009<br>20405614 | 1   | Intake gasket<br>Cover | (20451007)                                                                            |
| 4        | 965215               |     | Flange screw           | (20431007)                                                                            |
| 5        | 20412601             | 8   | Flange screw           |                                                                                       |
| 6        | 969011               | 1   | Gasket                 |                                                                                       |
| 7        | 960630               | 1   | Plug                   |                                                                                       |
| 8        | 20591706             | 2   | Gasket                 |                                                                                       |
| 9        | 888879               | 1   | Studs                  |                                                                                       |
| 10       | 20405613             | 1   | Gasket                 |                                                                                       |
| 11<br>12 | 20405944<br>20405792 | 1   | Adapter<br>Screw       |                                                                                       |
| 12       | 20405792             | 4   | O-ring                 |                                                                                       |
|          | 20-00000             |     |                        |                                                                                       |
|          |                      |     |                        |                                                                                       |
|          |                      |     |                        |                                                                                       |
|          |                      |     |                        |                                                                                       |
|          |                      |     |                        |                                                                                       |
|          |                      |     |                        |                                                                                       |
|          |                      |     |                        |                                                                                       |
|          |                      |     |                        |                                                                                       |
|          |                      |     |                        |                                                                                       |
|          |                      |     |                        |                                                                                       |
|          |                      |     |                        |                                                                                       |
|          |                      |     |                        |                                                                                       |
|          |                      |     |                        |                                                                                       |
|          |                      |     |                        |                                                                                       |
|          |                      |     |                        |                                                                                       |
|          |                      |     |                        |                                                                                       |
|          |                      |     |                        |                                                                                       |
|          |                      |     |                        |                                                                                       |
|          |                      |     |                        |                                                                                       |
|          |                      |     |                        |                                                                                       |
|          |                      |     |                        |                                                                                       |
|          |                      |     |                        |                                                                                       |
|          |                      |     |                        |                                                                                       |
|          |                      |     |                        |                                                                                       |
|          |                      |     |                        |                                                                                       |
|          |                      |     |                        |                                                                                       |
|          |                      |     |                        |                                                                                       |
|          |                      |     |                        |                                                                                       |
|          |                      |     |                        |                                                                                       |
|          |                      |     |                        |                                                                                       |
|          |                      |     |                        |                                                                                       |
|          |                      |     |                        |                                                                                       |
|          |                      |     |                        |                                                                                       |
|          |                      |     |                        |                                                                                       |
|          |                      |     |                        |                                                                                       |
|          |                      |     |                        |                                                                                       |
|          |                      |     |                        |                                                                                       |
|          |                      |     |                        |                                                                                       |
|          |                      |     |                        |                                                                                       |
|          |                      |     |                        |                                                                                       |
|          |                      |     |                        |                                                                                       |
|          |                      |     |                        |                                                                                       |
| 77450    | 00-25-6412           |     | -                      | 19782 Und:2012-02-23                                                                  |