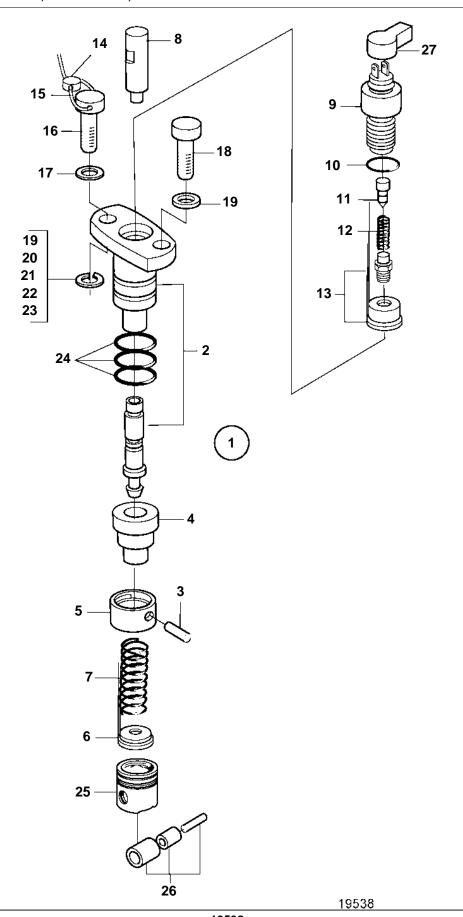

## D25A-MT AUX, D25A-MS AUX, D30A-MT AUX, D30A-MS AUX

| REF     | PART NO.           | QTY           | DESCRIPTION           | NOTES                                                                           |
|---------|--------------------|---------------|-----------------------|---------------------------------------------------------------------------------|
| 1       | 888755             | 6             | Pump element          | (3834941). Included in fuel injection pump 3835187                              |
| 2       |                    | 6             |                       |                                                                                 |
| 3       |                    | 6             |                       |                                                                                 |
| 4       | 3833985            | 6             |                       |                                                                                 |
| 5       | 3834490            | 6             | · Seat                |                                                                                 |
| 6       | 3834479            | 6             | · Seat                |                                                                                 |
| 7       | 3834661            | 6             | • Spring              |                                                                                 |
| 8       | 3833625            | 6             |                       | Included in fuel injection name 2025407                                         |
| 9<br>10 | 3833627<br>3831566 | 6             | Valve retainer O-ring | Included in fuel injection pump 3835187 Included in fuel injection pump 3835187 |
| 11      | 3838330            |               | Adjusting sleeve      | Included in fuel injection pump 3835187                                         |
| 12      | 3835215            |               | Valve spring          | Included in fuel injection pump 3835187                                         |
| 13      | 3838331            | 6             | 1 0                   | Included in fuel injection pump 3835187                                         |
| 14      | 0000001            | 1             | Wire                  | Included in fuel injection pump 3835187                                         |
| 15      | 3832024            | <u>·</u><br>1 | Lead sealing tab      | Included in fuel injection pump 3835187                                         |
| 16      | 3832268            | 6             |                       | Included in fuel injection pump 3835187                                         |
| 17      | 3834867            |               | Washer                | Included in fuel injection pump 3835187                                         |
| 18      | 3832267            |               | Screw                 | Included in fuel injection pump 3835187                                         |
| 19      | 3834591            | 1             | Shim                  | TH = 0,80mm. Included in fuel injection pump 3835187                            |
| 20      | 3834592            | 1             | Shim                  | TH = 0,90mm. Included in fuel injection pump 3835187                            |
| 21      | 3834593            | 1             | Shim                  | TH = 1,00mm. Included in fuel injection pump 3835187                            |
| 22      | 3834594            | 1             | Shim                  | TH = 1,10mm. Included in fuel injection pump 3835187                            |
| 23      | 3834595            | 1             | Shim                  | TH = 1,30mm. Included in fuel injection pump 3835187                            |
| 24      | 3833847            |               | O-ring                | Included in fuel injection pump 3835187                                         |
| 25      | 3834762            |               | Tappet                | Included in fuel injection pump 3835187                                         |
| 26      | 3839518            |               | Tappet                | Included in fuel injection pump 3835187                                         |
| 27      | 3839517            | 1             | Сар                   |                                                                                 |
|         |                    |               |                       |                                                                                 |
| ı       |                    |               |                       |                                                                                 |