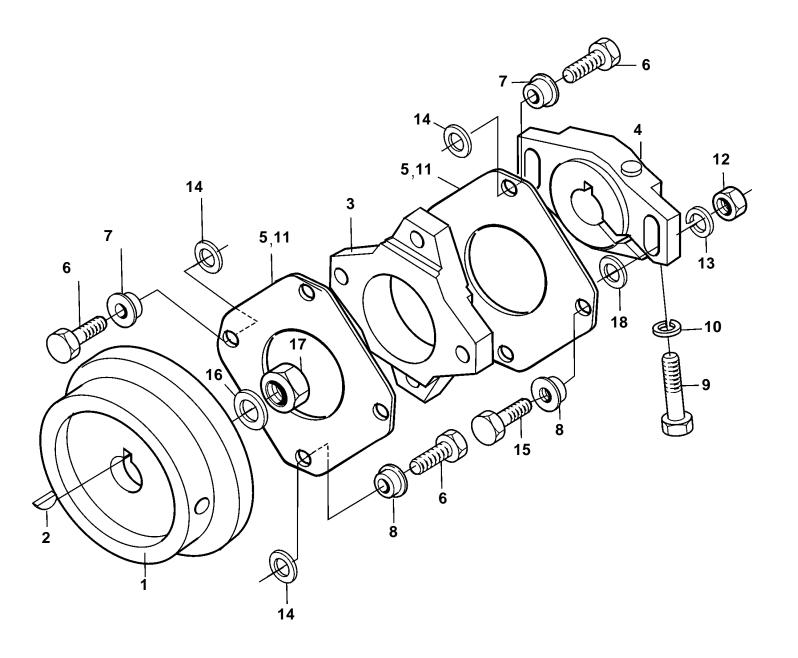

## D25A-MT AUX, D25A-MS AUX, D30A-MT AUX, D30A-MS AUX

| REF | PART NO. | QTY | DESCRIPTION   | NOTES                                   |
|-----|----------|-----|---------------|-----------------------------------------|
| 1   | 3837382  | 1   | Flywheel      | Included in fuel injection pump 3835187 |
| 2   | 3832285  | 1   | Woodruff key  | Included in fuel injection pump 3835187 |
| 3   | 3837383  | 1   | Clutch        | Included in fuel injection pump 3835187 |
| 4   | 3837813  | 1   | Clutch        | Included in fuel injection pump 3835187 |
| 5   | 3834237  | 2   |               | Included in fuel injection pump 3835187 |
| 6   | 3832339  | 6   |               | Included in fuel injection pump 3835187 |
| 7   | 3833093  | 4   |               | Included in fuel injection pump 3835187 |
| 8   | 3833097  | 4   |               | Included in fuel injection pump 3835187 |
| 9   | 3831555  | 1   |               | Included in fuel injection pump 3835187 |
| 10  | 3832277  | 1   | Spring washer | Included in fuel injection pump 3835187 |
| 11  | 3834236  | 2   | Plate         | Included in fuel injection pump 3835187 |
| 12  | 3833818  |     |               | Included in fuel injection pump 3835187 |
|     |          |     | Flange nut    |                                         |
| 13  | 3834867  |     | Washer        | Included in fuel injection pump 3835187 |
| 14  | 3834873  |     | Washer        | Included in fuel injection pump 3835187 |
| 15  | 3832323  | 2   |               | Included in fuel injection pump 3835187 |
| 16  | 3834855  | 1   |               | Included in fuel injection pump 3835187 |
| 17  | 3831777  | 1   |               | Included in fuel injection pump 3835187 |
| 18  | 3838901  | 2   | Washer        | Included in fuel injection pump 3835187 |
|     |          |     |               |                                         |