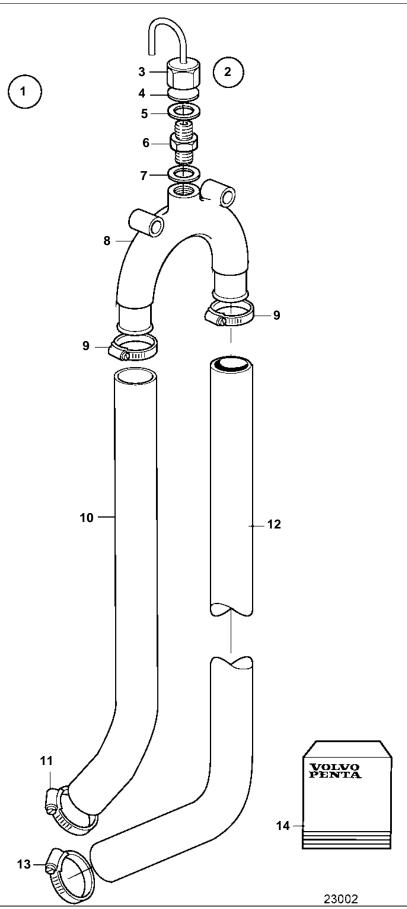

## D2-75A, D2-75B, D2-75C, D2-75F

| DEE      | DADT NO                 | OTV          | DESCRIPTION                   | NOTES                                                                                                                                       |
|----------|-------------------------|--------------|-------------------------------|---------------------------------------------------------------------------------------------------------------------------------------------|
| REF<br>1 | <b>PART NO.</b> 3843297 | <b>QTY</b> 1 |                               | NOTES                                                                                                                                       |
| 2        | 828534                  | 1            | Vacuum valve     Vacuum valve |                                                                                                                                             |
| 3        | 828533                  |              | Upper section                 |                                                                                                                                             |
| 4        | 020000                  | 2            | · · Diaphragm                 | Included in overhaul kit.                                                                                                                   |
| 5        | 828424                  | 2            | · · Gasket                    | Included in overhaul kit.                                                                                                                   |
| 6        | 828266                  | 1            | · · Lower section             |                                                                                                                                             |
| 7        | 947282                  | 2            | · · Gasket                    | Included in overhaul kit.                                                                                                                   |
| 8        | 828501                  | 1            |                               |                                                                                                                                             |
| 9        | 853548                  |              | Hose clamp                    |                                                                                                                                             |
| 10       |                         | 1            |                               | Not included in vacuum valve kit. Use exsisting hose from engine.                                                                           |
| 11<br>12 |                         | 1            |                               | Not included in vacuum valve kit. Use exsisting hose clamps from engine.                                                                    |
| 13       |                         | 1            | Hose Hose clamp               | Not included in vacuum valve kit. Use exsisting hose from engine.  Not included in vacuum valve kit. Use exsisting hose clamps from engine. |
| 14       | 3818424                 | 1            |                               | Not included in vacuum valve kit. Ose exsisting nose clamps from engine.                                                                    |
| '-       | 3010424                 |              | Tropan Kit                    |                                                                                                                                             |
|          |                         |              |                               |                                                                                                                                             |
|          |                         |              |                               |                                                                                                                                             |
|          |                         |              |                               |                                                                                                                                             |
|          |                         |              |                               |                                                                                                                                             |
|          |                         |              |                               |                                                                                                                                             |
|          |                         |              |                               |                                                                                                                                             |
|          |                         |              |                               |                                                                                                                                             |
|          |                         |              |                               |                                                                                                                                             |
|          |                         |              |                               |                                                                                                                                             |
|          |                         |              |                               |                                                                                                                                             |
|          |                         |              |                               |                                                                                                                                             |
|          |                         |              |                               |                                                                                                                                             |
|          |                         |              |                               |                                                                                                                                             |
|          |                         |              |                               |                                                                                                                                             |
|          |                         |              |                               |                                                                                                                                             |
|          |                         |              |                               |                                                                                                                                             |
|          |                         |              |                               |                                                                                                                                             |
|          |                         |              |                               |                                                                                                                                             |
|          |                         |              |                               |                                                                                                                                             |
|          |                         |              |                               |                                                                                                                                             |
|          |                         |              |                               |                                                                                                                                             |
|          |                         |              |                               |                                                                                                                                             |
|          |                         |              |                               |                                                                                                                                             |
|          |                         |              |                               |                                                                                                                                             |
|          |                         |              |                               |                                                                                                                                             |
|          |                         |              |                               |                                                                                                                                             |
|          |                         |              |                               |                                                                                                                                             |
|          |                         |              |                               |                                                                                                                                             |
|          |                         |              |                               |                                                                                                                                             |
|          |                         |              |                               |                                                                                                                                             |
|          |                         |              |                               |                                                                                                                                             |
|          |                         |              |                               |                                                                                                                                             |
|          |                         |              |                               |                                                                                                                                             |
|          |                         |              |                               |                                                                                                                                             |
|          |                         |              |                               |                                                                                                                                             |
|          |                         |              |                               |                                                                                                                                             |
|          |                         |              |                               |                                                                                                                                             |
|          |                         |              |                               |                                                                                                                                             |
|          |                         |              |                               |                                                                                                                                             |
|          |                         |              |                               |                                                                                                                                             |
|          |                         |              |                               |                                                                                                                                             |
|          |                         |              |                               |                                                                                                                                             |
|          |                         |              |                               |                                                                                                                                             |
|          |                         |              |                               |                                                                                                                                             |
|          |                         |              |                               |                                                                                                                                             |
|          |                         |              |                               |                                                                                                                                             |
|          |                         |              |                               |                                                                                                                                             |
|          |                         |              |                               |                                                                                                                                             |
|          |                         |              |                               |                                                                                                                                             |
|          |                         |              |                               |                                                                                                                                             |