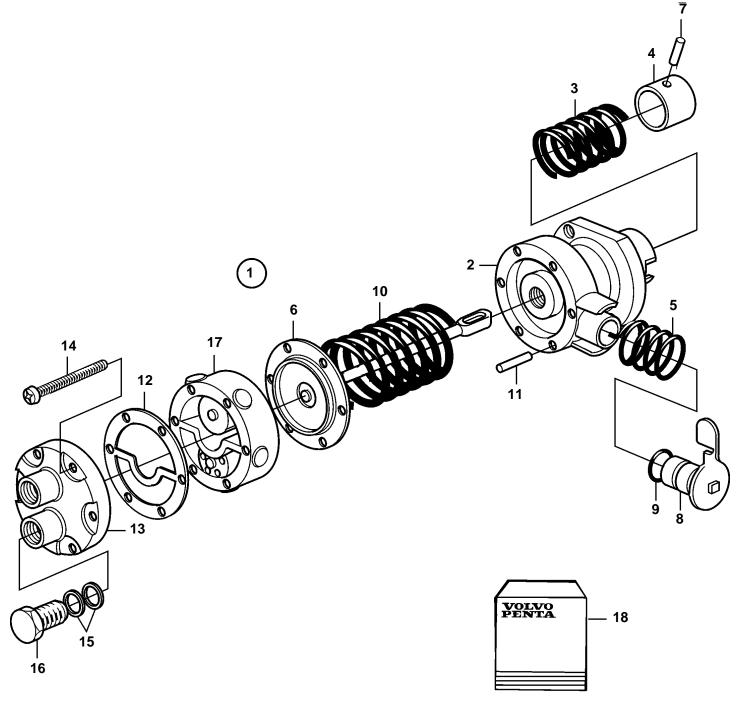

## Fuel Feed Pump, Components

| REF | PART NO. | QTY | DESCRIPTION  | NOTES                     |
|-----|----------|-----|--------------|---------------------------|
| 1   | 3580100  | 1   | Feed pump    |                           |
| 2   |          | 1   | Housing      |                           |
| 3   |          | 1   | Spring       | Included in overhaul kit. |
| 4   |          | 1   | Tappet       |                           |
| 5   |          | 1   | Spring       | Included in overhaul kit. |
| 6   |          | 1   | Diaphragm    | Included in overhaul kit. |
| 7   |          | 1   | • Pin        | Included in overhaul kit. |
| 8   |          | 1   | Lever        | Included in overhaul kit. |
| 9   | 3580197  | 1   | O-ring       | Included in overhaul kit. |
| 10  |          | 1   | Spring       | Included in overhaul kit. |
| 11  |          | 1   | • Pin        | Included in overhaul kit. |
| 12  | 3580200  | 1   | · Gasket     | Included in overhaul kit. |
| 13  |          | 1   | Cover        |                           |
| 14  |          | 6   | Screw        |                           |
| 15  | 11992    | 4   | Gasket       |                           |
| 16  | 3580204  | 2   | Hollow screw |                           |
| 17  |          | 1   | Housing      |                           |
| 18  | 876688   | 1   | Repair kit   |                           |
|     |          |     |              |                           |