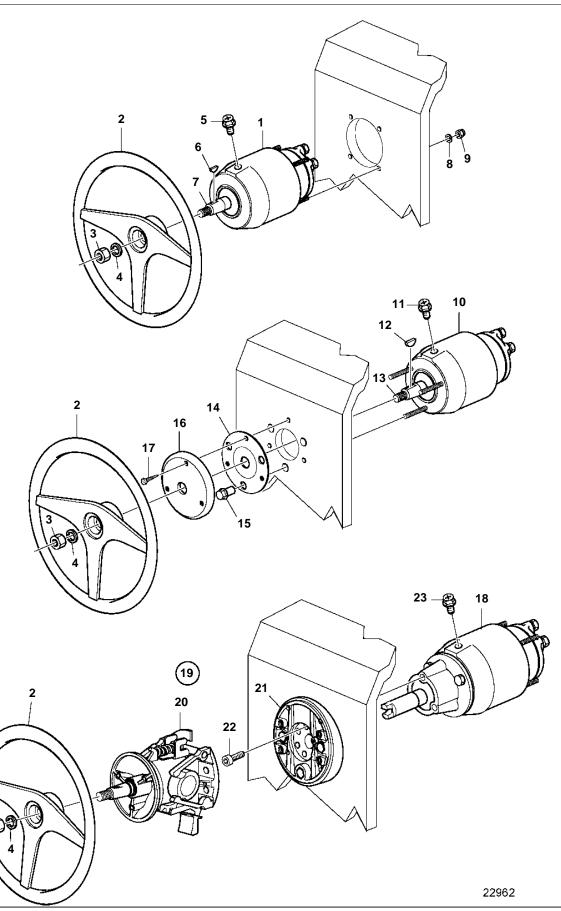

## D2-75A

| REF | PART NO. | QTY | DESCRIPTION      | NOTES                       |
|-----|----------|-----|------------------|-----------------------------|
| 1   | 3809971  | 1   |                  | 28cc. Front mounted.        |
|     | 3809972  | 1   |                  | 33cc. Front mounted.        |
|     | 3809973  | 1   |                  | 39cc. Front mounted.        |
| 2   | 3843317  | 1   | Steering wheel   | ALT                         |
|     | 850936   | 1   |                  | ALT                         |
| 3   | 030930   | 1   |                  | Included in kit.            |
|     |          |     |                  |                             |
| 4   |          | 1   |                  | Included in kit.            |
| 5   |          | 1   |                  | Included in kit.            |
| 6   |          | 1   |                  | Included in kit.            |
| 7   |          | 2   | Elbow nipple     | Included in kit.            |
| 8   |          |     | Lock nut         | Included in kit.            |
| 9   |          | 4   | Washer           | Included in kit.            |
|     |          |     |                  |                             |
| 10  | 3809975  | 1   | Pump             | 28cc. Rear mounted.         |
|     | 3809976  | 1   |                  | 33cc. Rear mounted.         |
|     | 3809977  | 1   |                  | 39cc. Rear mounted.         |
| 11  | 3003311  | 1   |                  | Included in kit.            |
| 12  |          | 1   | Kov              | Included in kit.            |
|     |          |     |                  |                             |
| 13  |          |     | Elbow nipple     | Included in kit.            |
| 14  |          | 1   |                  | Included in kit.            |
| 15  |          |     | Screw            | Included in kit.            |
| 16  |          | 1   |                  | Included in kit.            |
| 17  |          | 3   | Screw            | Included in kit.            |
|     |          |     |                  |                             |
| 18  | 3809978  | 1   | Pump             | 28cc. Tilt mounted steerin  |
| . • | 3809979  | 1   |                  | 33cc. Tilt mounted steerin  |
|     | 3809980  | 1   |                  | 39cc. Tilt mounted steerin  |
| 10  |          |     |                  | 39cc. Till modrited steerin |
| 19  | 3841280  | 1   | Control unit     |                             |
| 20  |          |     | Control unit     |                             |
| 21  |          |     | Bracket          |                             |
| 22  |          |     | Allen head screw |                             |
| 23  |          | 1   | Plug             | Included in kit.            |
|     |          |     |                  |                             |
|     |          |     |                  |                             |