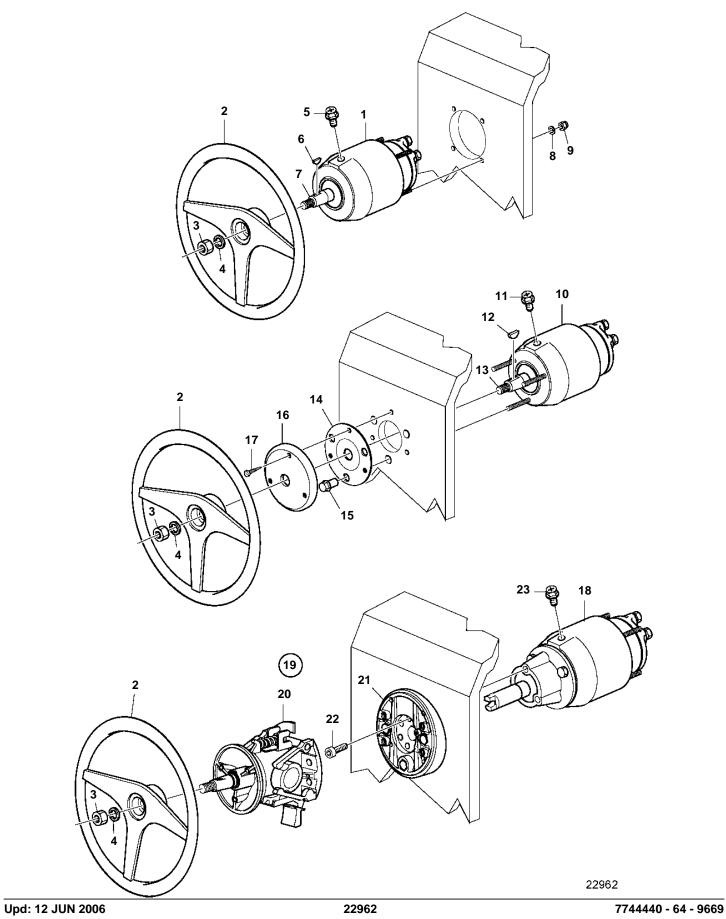

## D2-55A, D2-55B, D2-55C

| REF | PART NO. | QTY | DESCRIPTION      |   | NOTES                        |
|-----|----------|-----|------------------|---|------------------------------|
| 1   | 3809971  | 1   | Pump             |   | 28cc. Front mounted.         |
|     | 3809972  | 1   | Pump             |   | 33cc. Front mounted.         |
|     | 3809973  | 1   | Pump             |   | 39cc. Front mounted.         |
| 2   | 3843317  | 1   | Steering wheel   |   | ALT                          |
|     | 850936   | 1   | Steering wheel   |   | ALT                          |
| 3   |          | 1   | Nut              | - | Included in kit.             |
| 4   |          | 1   | Washer           |   | Included in kit.             |
| 5   |          | 1   | Plug             | - | Included in kit.             |
| 6   |          | 1   | Key              | _ | Included in kit.             |
| 7   |          | 2   | Elbow nipple     | - | Included in kit.             |
| 8   |          |     | Lock nut         |   | Included in kit.             |
| 9   |          | 4   | Washer           | - |                              |
| 9   |          | 4   | Washer           | _ | Included in kit.             |
| 10  | 2000075  | 4   | Pure n           |   | 20aa Daar mayntad            |
| 10  | 3809975  | 1   | Pump             | _ | 28cc. Rear mounted.          |
|     | 3809976  | 1   | Pump             | _ | 33cc. Rear mounted.          |
|     | 3809977  | 1   | Pump             | _ | 39cc. Rear mounted.          |
| 11  |          | 1   | Plug             |   | Included in kit.             |
| 12  |          | 1   | Key              |   | Included in kit.             |
| 13  |          | 2   | Elbow nipple     |   | Included in kit.             |
| 14  |          | 1   | Bracket          | Τ | Included in kit.             |
| 15  |          | 3   | Screw            |   | Included in kit.             |
| 16  |          | 1   | Cover            |   | Included in kit.             |
| 17  |          |     | Screw            |   | Included in kit.             |
|     |          | Ū   |                  | 1 |                              |
| 18  | 3809978  | 1   | Pump             | + | 28cc. Tilt mounted steering. |
|     | 3809979  | 1   | Pump             | - | 33cc. Tilt mounted steering. |
|     | 3809980  | 1   | Pump             | + | 39cc. Tilt mounted steering. |
| 10  | 3841280  | 1   | Control unit     |   | Sec. The mounted steering.   |
| 19  | 3041200  |     |                  | _ |                              |
| 20  |          | 1   | Control unit     | _ |                              |
| 21  |          | 1   | · Bracket        | _ |                              |
| 22  |          |     | Allen head screw | _ |                              |
| 23  |          | 1   | Plug             | _ | Included in kit.             |
|     |          |     |                  |   |                              |
|     |          |     |                  |   |                              |
|     |          |     |                  |   |                              |
|     |          |     |                  |   |                              |
|     |          |     |                  |   |                              |
|     |          |     |                  |   |                              |
|     |          |     |                  |   |                              |
|     |          |     |                  |   |                              |
|     |          |     |                  |   |                              |
|     |          |     |                  |   |                              |
|     |          |     |                  |   |                              |
|     |          |     |                  |   |                              |
|     |          |     |                  |   |                              |
|     |          |     |                  |   |                              |
|     |          |     |                  |   |                              |