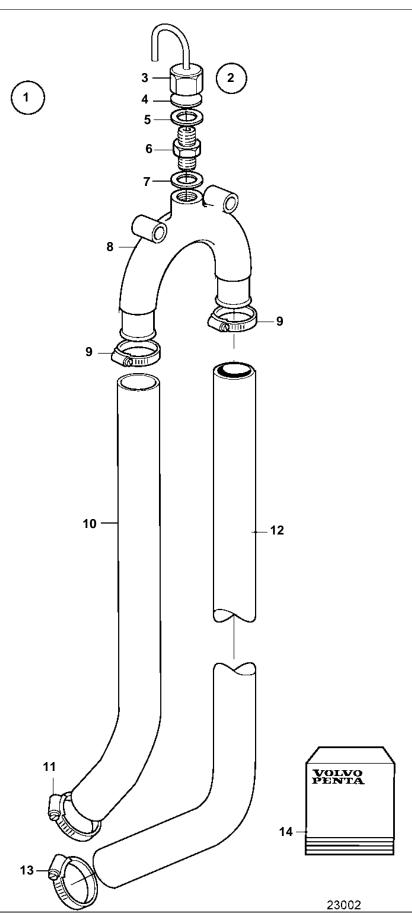

## D2-55C

|     | B45=::- |     | B=0.05:55:55:     |                                                                          |
|-----|---------|-----|-------------------|--------------------------------------------------------------------------|
| REF |         | QTY |                   | NOTES                                                                    |
| 1   | 3843297 | 1   |                   |                                                                          |
| 2   | 828534  | 1   |                   |                                                                          |
| 3   | 828533  | 1   | · · Upper section |                                                                          |
| 4   |         | 2   | · · Diaphragm     | Included in overhaul kit.                                                |
| 5   | 828424  |     | · · Gasket        | Included in overhaul kit.                                                |
| 6   | 828266  | 1   |                   |                                                                          |
| 7   | 947282  |     | · · Gasket        | Included in overhaul kit.                                                |
| 8   | 828501  | 1   |                   |                                                                          |
| 9   | 853548  | 2   | Hose clamp        | No. 1 1 1                                                                |
| 10  |         | 1   |                   | Not included in vacuum valve kit. Use exsisting hose from engine.        |
| 11  |         | 1   |                   | Not included in vacuum valve kit. Use exsisting hose clamps from engine. |
| 12  |         | 1   | Hose              | Not included in vacuum valve kit. Use exsisting hose from engine.        |
| 13  | 004040  | 1   | Hose clamp        | Not included in vacuum valve kit. Use exsisting hose clamps from engine. |
| 14  | 3818424 | 1   | Repair kit        |                                                                          |
|     |         |     |                   |                                                                          |
|     |         |     |                   |                                                                          |
|     |         |     |                   |                                                                          |
|     |         |     |                   |                                                                          |
|     |         |     |                   |                                                                          |
|     |         |     |                   |                                                                          |
|     |         |     |                   |                                                                          |
|     |         |     |                   |                                                                          |
|     |         |     |                   |                                                                          |
|     |         |     |                   |                                                                          |
|     |         |     |                   |                                                                          |
|     |         |     |                   |                                                                          |
|     |         |     |                   |                                                                          |
|     |         |     |                   |                                                                          |
|     |         |     |                   |                                                                          |
|     |         |     |                   |                                                                          |
|     |         |     |                   |                                                                          |
|     |         |     |                   |                                                                          |
|     |         |     |                   |                                                                          |
|     |         |     |                   |                                                                          |
|     |         |     |                   |                                                                          |
|     |         |     |                   |                                                                          |
|     |         |     |                   |                                                                          |
|     |         |     |                   |                                                                          |
|     |         |     |                   |                                                                          |
|     |         |     |                   |                                                                          |
|     |         |     |                   |                                                                          |
|     |         |     |                   |                                                                          |
|     |         |     |                   |                                                                          |
|     |         |     |                   |                                                                          |
|     |         |     |                   |                                                                          |
|     |         |     |                   |                                                                          |
|     |         |     |                   |                                                                          |
|     |         |     |                   |                                                                          |
|     |         |     |                   |                                                                          |
|     |         |     |                   |                                                                          |
|     |         |     |                   |                                                                          |
|     |         |     |                   |                                                                          |
|     |         |     |                   |                                                                          |
|     |         |     |                   |                                                                          |
|     |         |     |                   |                                                                          |
|     |         |     |                   |                                                                          |
|     |         |     |                   |                                                                          |
|     |         |     |                   |                                                                          |
|     |         |     |                   |                                                                          |
|     |         |     |                   |                                                                          |
|     |         |     |                   |                                                                          |
|     |         |     |                   |                                                                          |
|     |         |     |                   |                                                                          |
|     |         |     |                   |                                                                          |
|     |         |     |                   |                                                                          |
|     |         |     |                   |                                                                          |