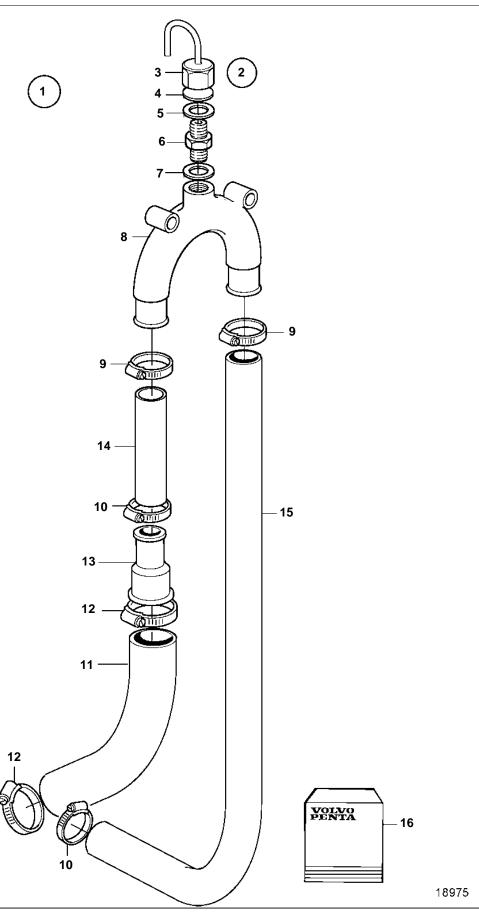

## D2-55A, D2-55B

|     | D4DZ 110          | <b>0</b> =1/ | DECODIDE                       |       | NOTES                                                                    |
|-----|-------------------|--------------|--------------------------------|-------|--------------------------------------------------------------------------|
| REF | PART NO.          | QTY          |                                |       | NOTES                                                                    |
| 1 2 | 3583738<br>828534 | 1            | Vacuum valve kit  Vacuum valve |       |                                                                          |
| 3   | 828533            |              | Upper section                  |       |                                                                          |
| 4   | 020000            | 2            | · · Diaphragm                  | 1     | ncluded in overhaul kit.                                                 |
| 5   | 828424            | 2            | · · Gasket                     |       | ncluded in overhaul kit.                                                 |
| 6   | 828266            | 1            | · · Lower section              |       |                                                                          |
| 7   | 947282            | 2            | · · Gasket                     | lı lı | ncluded in overhaul kit.                                                 |
| 8   | 828501            | 1            |                                |       |                                                                          |
| 9   | 853548<br>853548  | 2            | Hose clamp  Hose clamp         |       | Not included in vacuum valve kit. Use exsisting hose clamps from engine. |
| 11  | 941799            |              | Hose                           |       | =300mm                                                                   |
| 12  | 961669            | 2            | Hose clamp                     | ++-   |                                                                          |
| 13  | 859987            |              | Tube                           |       | Only on D2-55A and D2-55B                                                |
| 14  |                   | 1            |                                | I     | Not included in vacuum valve kit. Use exsisting hose from engine.        |
| 15  |                   | 1            | Hose                           | N     | Not included in vacuum valve kit. Use exsisting hose from engine.        |
| 16  | 3818424           | 1            | Repair kit                     | (     | 875738)                                                                  |
|     |                   |              |                                |       |                                                                          |