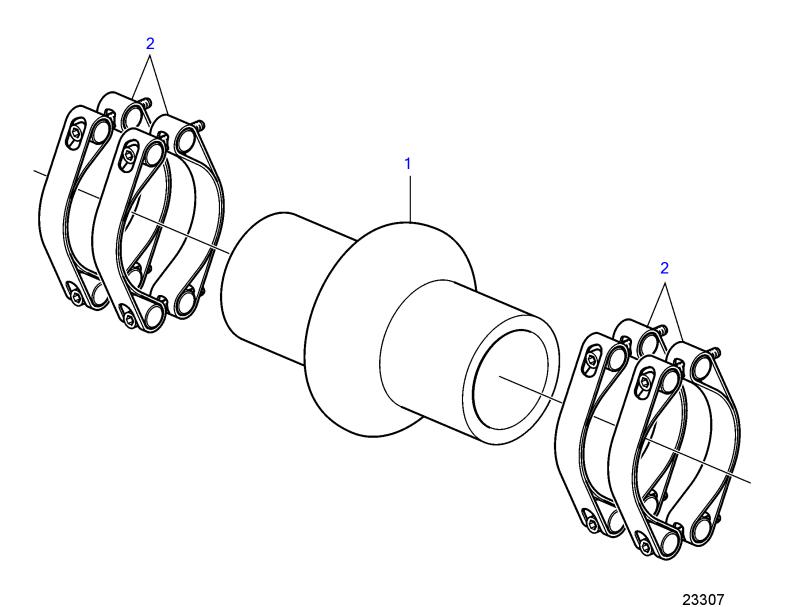

## D16C-A MH, D16C-B MH, D16C-C MH

7746510-26-9989

| RFF | PART NO. | OTY | DESCRIPTION     | NOTES                                           |
|-----|----------|-----|-----------------|-------------------------------------------------|
| 1   |          | 1   | Hose connection | For engine mounted heat exchanger., 54x67mm     |
| · ' | 3832746  | 1   | Hose connection | For engine mounted heat exchanger., 63,5x74mm   |
|     | 3832743  | 2   | Hose connection | For engines with ceel cooling., 48.3x61mm       |
|     | 3884567  | 2   | Hose connection | For engines with ceel cooling., 38x50mm         |
|     | 3832742  |     | Hose connection | For engines with ceel cooling., 42,4x55mm       |
|     | 3832746  |     |                 | For engines with ceel cooling., 63,5x74mm       |
|     | 3884311  | 2   | Hose connection | 54x67mm, For engines with central cooling syst. |
| 2   |          | 4   | Hose clamp      | Included in hose connect.                       |
|     |          |     |                 |                                                 |
|     |          |     |                 |                                                 |
|     |          |     |                 |                                                 |
|     |          |     |                 |                                                 |
|     |          |     |                 |                                                 |
|     |          |     |                 |                                                 |
|     |          |     |                 |                                                 |
|     |          |     |                 |                                                 |
|     |          |     |                 |                                                 |
|     |          |     |                 |                                                 |
|     |          |     |                 |                                                 |
|     |          |     |                 |                                                 |
|     |          |     |                 |                                                 |
|     |          |     |                 |                                                 |
|     |          |     |                 |                                                 |
|     |          |     |                 |                                                 |
|     |          |     |                 |                                                 |
|     |          |     |                 |                                                 |
|     |          |     |                 |                                                 |
|     |          |     |                 |                                                 |
|     |          |     |                 |                                                 |
|     |          |     |                 |                                                 |
|     |          |     |                 |                                                 |
|     |          |     |                 |                                                 |
|     |          |     |                 |                                                 |
|     |          |     |                 |                                                 |
|     |          |     |                 |                                                 |
|     |          |     |                 |                                                 |
|     |          |     |                 |                                                 |
|     |          |     |                 |                                                 |
|     |          |     |                 |                                                 |
|     |          |     |                 |                                                 |
|     |          |     |                 |                                                 |
|     |          |     |                 |                                                 |
|     |          |     |                 |                                                 |
|     |          |     |                 |                                                 |
|     |          |     |                 |                                                 |
|     |          |     |                 |                                                 |
|     |          |     |                 |                                                 |
|     |          |     |                 |                                                 |
|     |          |     |                 |                                                 |
|     |          |     |                 |                                                 |
|     |          |     |                 |                                                 |
|     |          |     |                 |                                                 |
|     |          |     |                 |                                                 |
|     |          |     |                 |                                                 |
|     |          |     |                 |                                                 |
|     |          |     |                 |                                                 |
|     |          |     |                 |                                                 |
|     |          |     |                 |                                                 |
|     |          |     |                 |                                                 |
|     |          |     |                 |                                                 |
|     |          |     |                 |                                                 |