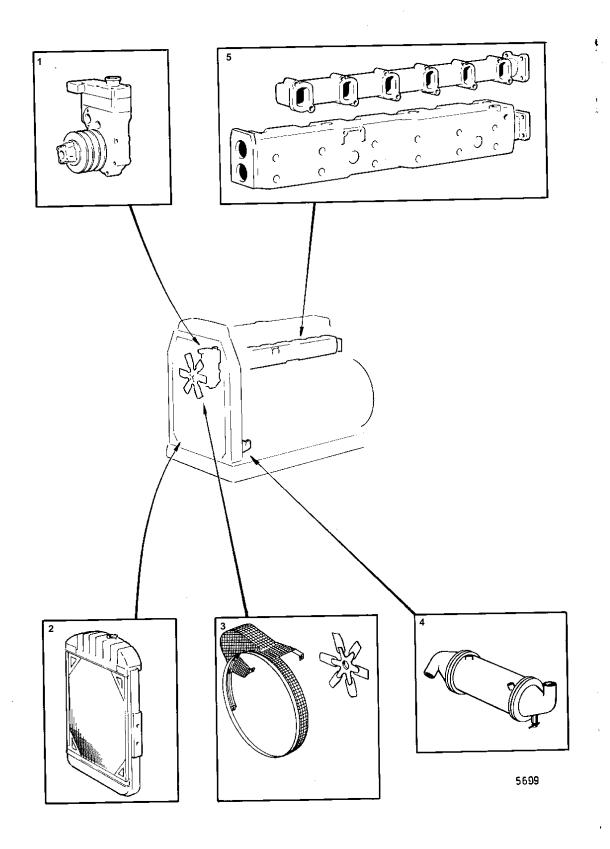

## COOLING SYSTEM INDUCTION AND EXHAUST MANIFOLD: TD100ARC

02B

| RFF | QTY | DESCRIPTION                                                       |  | SEE SEC. |
|-----|-----|-------------------------------------------------------------------|--|----------|
| 1   |     | THERMOSTAT AND WATER PUMP WITH INSTALLATION COMPONENTS            |  | 02B-1350 |
|     |     | THE RINGOTAL TARD WATER FORM WITH INGTALES AT ION COMIT CIVE INC. |  | 020 1000 |
|     |     |                                                                   |  |          |
| 2   |     | RADIATOR AND INSTALLATION COMPONENTS                              |  | 02B-2000 |
|     |     | FANL AND DELT DEOTECTION WITH INICIALL ATION COMPONENTS           |  | 02B-2050 |
| 3   |     | FAN- AND BELT PROTECTION WITH INSTALLATION COMPONENTS             |  | 02B-2100 |
|     |     |                                                                   |  |          |
| 4   |     | FRONT END MOUNTED AND RELATED PARTS                               |  | 02B-0600 |
|     |     |                                                                   |  |          |
| 5   | 1   | INDUCTION AND EXHAUST SYSTEM                                      |  | 00D 4550 |
|     | 1   | INDUCTION AND EXHAUST STSTEM                                      |  | 02B-1550 |
|     |     |                                                                   |  |          |
|     |     |                                                                   |  |          |
|     |     |                                                                   |  |          |
|     |     |                                                                   |  |          |
|     |     |                                                                   |  |          |
|     |     |                                                                   |  |          |
|     |     |                                                                   |  |          |
|     |     |                                                                   |  |          |
|     |     |                                                                   |  |          |
|     |     |                                                                   |  |          |
|     |     |                                                                   |  |          |
|     |     |                                                                   |  |          |
|     |     |                                                                   |  |          |
|     |     |                                                                   |  |          |
|     |     |                                                                   |  |          |
|     |     |                                                                   |  |          |
|     |     |                                                                   |  |          |
|     |     |                                                                   |  |          |
|     |     |                                                                   |  |          |
|     |     |                                                                   |  |          |
|     |     |                                                                   |  |          |
|     |     |                                                                   |  |          |
|     |     |                                                                   |  |          |
|     |     |                                                                   |  |          |
|     |     |                                                                   |  |          |
|     |     |                                                                   |  |          |
|     |     |                                                                   |  |          |
|     |     |                                                                   |  |          |
|     |     |                                                                   |  |          |
|     |     |                                                                   |  |          |
|     |     |                                                                   |  |          |
|     |     |                                                                   |  |          |
|     |     |                                                                   |  |          |
|     |     |                                                                   |  |          |
|     |     |                                                                   |  |          |
|     |     |                                                                   |  |          |
|     |     |                                                                   |  |          |
|     |     |                                                                   |  |          |
|     |     |                                                                   |  |          |
|     |     |                                                                   |  |          |
|     |     |                                                                   |  |          |
|     |     |                                                                   |  |          |
|     |     |                                                                   |  |          |
|     |     |                                                                   |  |          |
|     | 1   |                                                                   |  |          |