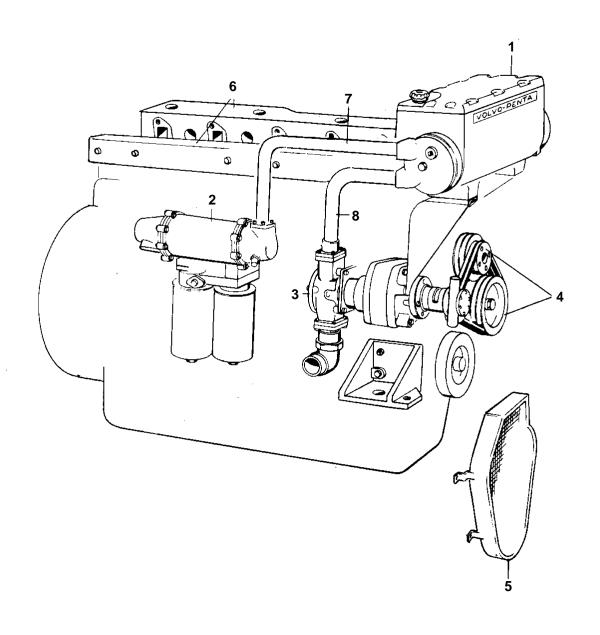

5697

| REF | PART NO.         | QTY | DESCRIPTION  LIEAT EXCLUSION COMPONENTS                        | SEE SEC            |
|-----|------------------|-----|----------------------------------------------------------------|--------------------|
| 1   |                  |     | HEAT EXCHANGER AND THERMOSTAT WITH INSTALLATION COMPONENTS     | 02B-0350           |
| 2   |                  |     | OIL COOLER WITH INSTALLATION COMPONENTS                        | 02B-0550           |
| 3   |                  |     | SEA WATER PUMP WITH INSTALLATION COMPONENTS                    | 02B-0800           |
| 4   |                  |     | CIRCULATION PUMP AND DRIVE DEVICE WITH INSTALLATION COMPONENTS | 02B-130            |
| 5   |                  |     | BELT PROTECTION AND INSTALLATION COMPONENTS                    | 02B-215            |
| 6   |                  | 1   | INDUCTION AND EXHAUST SYSTEM                                   | 02B-155            |
| 7   | 843858<br>843849 | 1   | Tube Tube                                                      | 02B-055<br>02B-080 |
|     |                  |     |                                                                |                    |